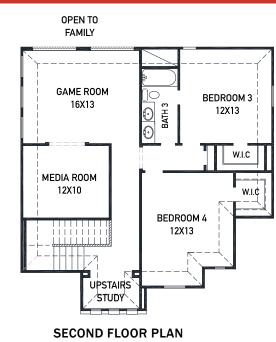

## 1735 Waters Branch Dr. - Dawson Plan SIENNA 45' - Heritage Park - Section 29A

## FEATURES

- 2 Story Apx: 2654 sqft.
- 4 Bedrooms 3 Bathrooms
- 2 Car Garage

😫 houzz

- 45 x 138 Homesite 6567sqft.
- Estimated Completion: Feb. 2022

- Upgraded front elevation w/ brick on 1st floor sides/back
- Built in appliances w/ a 36" 5 burner gas cook-top
- Modern 42" kitchen cabinetry w/ hardware
- Upgraded Quartz countertops in the kitchen & bathrooms
- High end vinyl in the main living areas
- Upgraded 8' front door
- THE NEWMARK STANDARD IN SIENNA
- Open cell spray foam insulation
- 16 seer duel stage HVAC system
- Full sprinkler system & sod
- Full rain gutters
- Environments for living builder
- 3rd party inspections (Foundation, frame, energy, final)

These drawings are conceptual only and are for the convenience of reference. They should not be relied upon as representations, express or implied, of the final detail of the residences. The builder expressly reserves the right to make modifications, revisions, and changes it deems desirable in its sole and absolute discretion. Dimensions and square footages are approximate and may vary with actual construction.