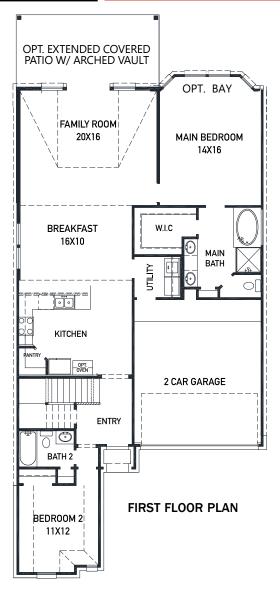

## 1735 Waters Branch Dr. - Dawson Plan SIENNA 45' - Heritage Park - Section 29A

## FEATURES

- 2 Story Apx: 2654 sqft.
- 4 Bedrooms 3 Bathrooms
- 2 Car Garage

😫 houzz

- 45 x 138 Homesite 6567sqft.
- Estimated Completion: Feb. 2022

- Upgraded front elevation w/ brick on 1st floor sides/back
- Built in appliances w/ a 36" 5 burner gas cook-top
- Modern 42" kitchen cabinetry w/ hardware
- Upgraded Quartz countertops in the kitchen & bathrooms
- High end vinyl in the main living areas
- Upgraded 8' front door
- THE NEWMARK STANDARD IN SIENNA
- Open cell spray foam insulation
- 16 seer duel stage HVAC system
- Full sprinkler system & sod
- Full rain gutters
- Environments for living builder
- 3rd party inspections (Foundation, frame, energy, final)

These drawings are conceptual only and are for the convenience of reference. They should not be relied upon as representations, express or implied, of the final detail of the residences. The builder expressly reserves the right to make modifications, revisions, and changes it deems desirable in its sole and absolute discretion. Dimensions and square footages are approximate and may vary with actual construction.