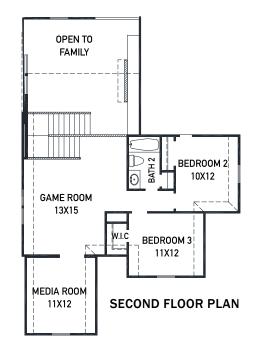

## 1803 Waters Branch Dr. - Maverick Plan SIENNA 45' - Heritage Park - Section 29A

## FEATURES

- 2 Story Apx: 2492sqft.
- 4 Bedrooms 3 Bathrooms
- 2 Car Garage
- 45 x 132 Homesite 6345sqft.
- Estimated Completion: Feb. 2022

- 4 sided brick elevation including brick on the 1st floor sides/back
- Built in appliances w/ a 36" 5 burner gas cook-top
- Modern 42" kitchen cabinetry w/ hardware
- Porcelain countertops in the kitchen & main bath, quartz in bath 2/3
- Quality hardwood flooring in the main living areas
- Upgraded 8' solid wood front door with privacy granite glass
- THE NEWMARK STANDARD IN SIENNA
- Open cell spray foam insulation
- 16 seer duel stage HVAC system
- Full sprinkler system & sod
- Full rain gutters
- Environments for living builder
- 3rd party inspections (Foundation, frame, energy, final)