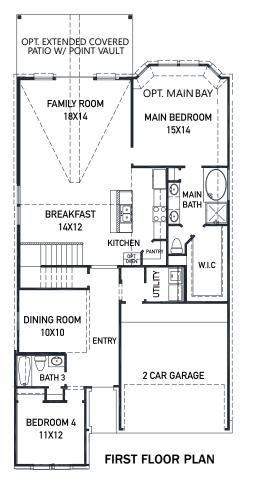

## 1803 Waters Branch Dr. - Maverick Plan SIENNA 45' - Heritage Park - Section 29A

## FEATURES

- 2 Story Apx: 2492sqft.
- 4 Bedrooms 3 Bathrooms
- 2 Car Garage
- 45 x 132 Homesite 6345sqft.
- Estimated Completion: Feb. 2022

- 4 sided brick elevation including brick on the 1st floor sides/back
- Built in appliances w/ a 36" 5 burner gas cook-top
- Modern 42" kitchen cabinetry w/ hardware
- Porcelain countertops in the kitchen & main bath, quartz in bath 2/3
- Quality hardwood flooring in the main living areas
- Upgraded 8' solid wood front door with privacy granite glass
- THE NEWMARK STANDARD IN SIENNA
- Open cell spray foam insulation
- 16 seer duel stage HVAC system
- Full sprinkler system & sod
- Full rain gutters
- Environments for living builder
- 3rd party inspections (Foundation, frame, energy, final)