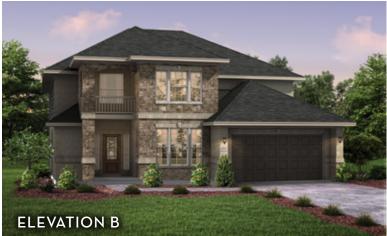

## COMMUNITIES

## LAGUNA II 4052 SQ FT

Exterior elevation images are representative only. Optional upgrades may be shown. Elevations are artist renderings and changes may occur after the rendering has been produced. See Sales Consultant for current plan and elevations. Square footage is approximate and may vary per elevation. The designs, as originally designed and prior to any changes you make, are estimated to yield approximately the number of square feet shown. All dimensions are approximate. Square footage may vary based on as-built dimensions, configurations, plan options and/or method of calculation. Neighborhoods' specific requirements may cause variations on these designs and would overwrite the above images.