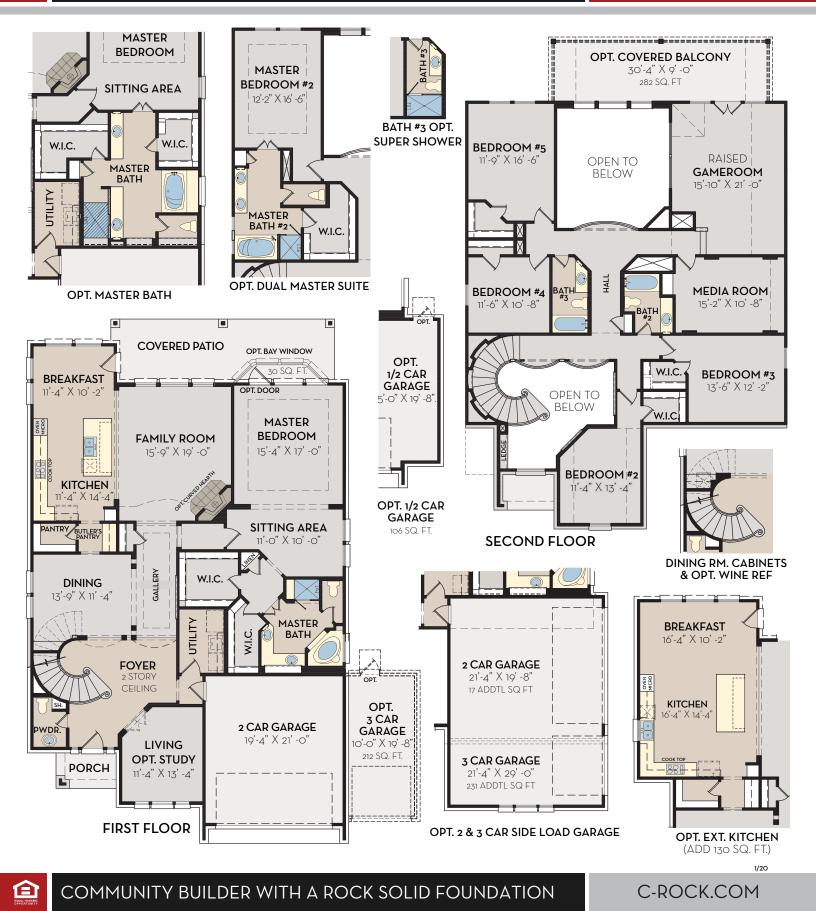

### LAGUNA II 4052 SQ FT

Ê

#### COMMUNITY BUILDER WITH A ROCK SOLID FOUNDATION

C-ROCK.COM

11/16

Exterior elevation images are representative only. Optional upgrades may be shown. Elevations are artist renderings and changes may occur after the rendering has been produced. See Sales Consultant for current plan and elevations. Square footage is approximate and may vary per elevation. The designs, as originally designed and prior to any changes you make, are estimated to yield approximately the number of square feet shown. All dimensions are approximate. Square footage may vary based on as-built dimensions, configurations, plan options and/or method of calculation. Neighborhoods' specific requirements may cause variations on these designs and would overwrite the above images.