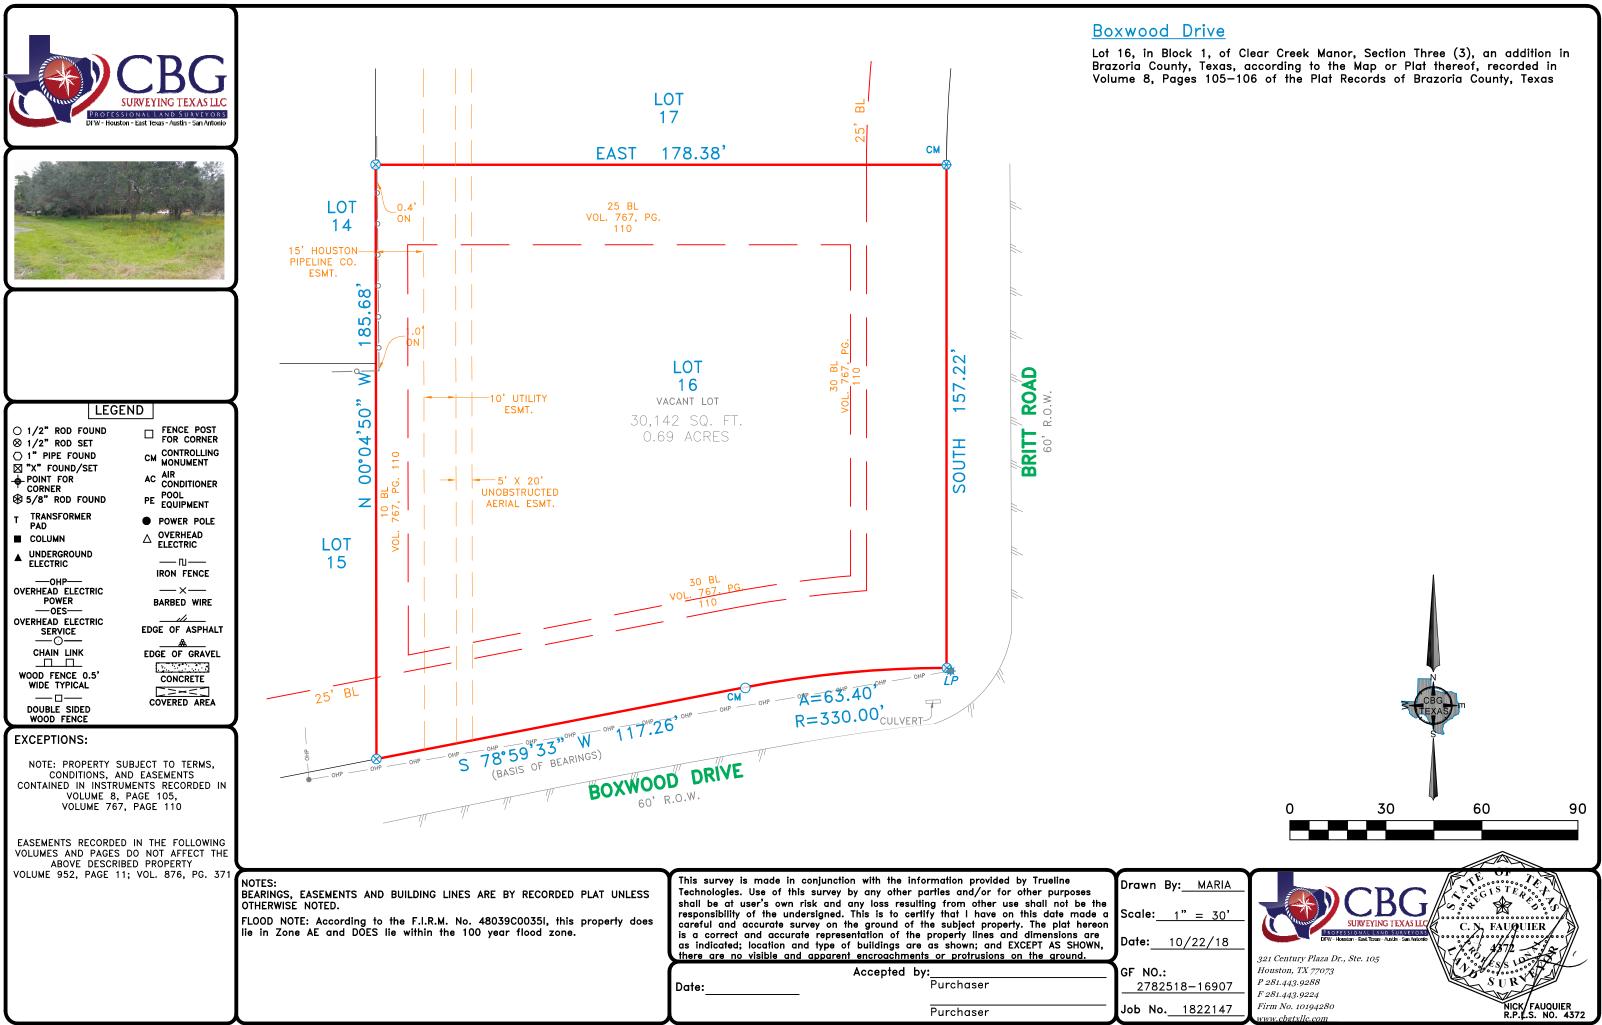

Page 1 of 2 in order 118197 File number: 2782518-16907

Lender: Buyer: RENE A. CANTU SAIRA I. CANTU Seller: FRED ALLEY LIZABETH ALLEY Completed: 10/23/2018 Surveyed: 10/22/2018

COMMUNITY NUMBER: PANEL: 48039C0035I SUFFIX: INDEX DATE: F.I.R.M DATE: ZONE: AE

Premises: BOXWOOD AT BRITT, PEARLAND, TEXAS 77581 BRAZORIA

Description of encroachments, violations or other points of interest at the time of the inspection: **NONE VISIBLE** 

CERTIFIED TO: TEXAS AMERICAN TITLE COMPANY

LEGAL DESCRIPTION: LOT 16, BLOCK 1 CLEAR CREEK MANOR, SECTION THREE ACCORDING TO THE PLAT THEREOF, AS RECORDED IN PLAT BOOK 8, PAGE 105-106 OF THE PUBLIC RECORDS OF BRAZORIA COUNTY, TEXAS.

(rev.0 10/23/2018)