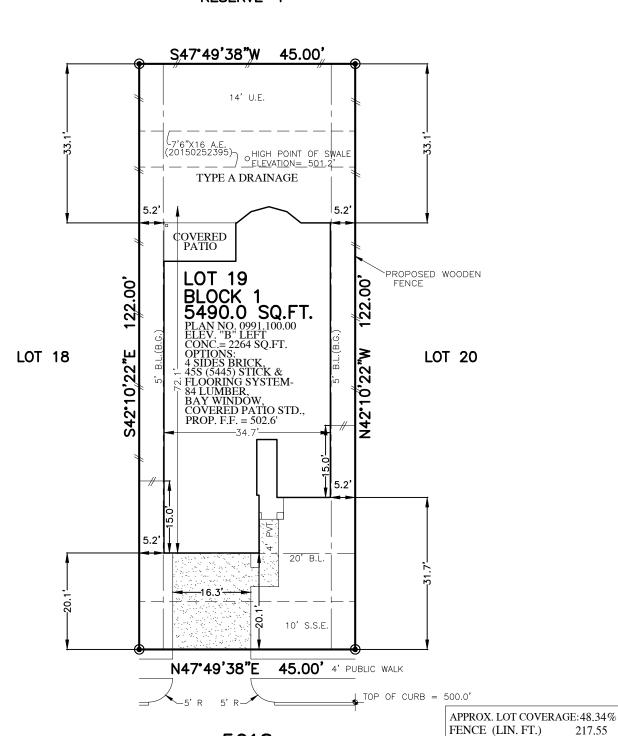

## RESERVE "F"

SO18
RUE DELA CROIX DRIVE
(50' R.O.W.)

FRONT SOD: 119 SQ. YD. BACK SOD: 218 SQ. YD. 337 SQ. YD. TOTAL SOD: 0 SQ. FT. CONC. PATIO PRIVATE WALK 63 SQ. FT. PUBLIC WALK 115 SQ. FT. DRIVEWAY 327 SQ. FT. IN-TURN 190 SQ. FT.

TOTAL PAVING: 695 SQ. FT.

217.55

## PLOT PLAN

SCALE: 1 = 20'

NOTES:

ALL BEARINGS SHOWN HEREON ARE BASED ON THE RECORDED PLAT.

SURVEYOR HAS NOT ABSTRACTED THE SUBJECT PROPERTY. ABSTRACTING BY TITLE COMPANY ONLY. ALL EASEMENTS, RESTRICTIONS AND OTHER MATTERS OF RECORD KNOWN TO SURVEYOR ARE SHOWN AND ARE BASED ON THE RECORDED PLAT AND/OR TITLE REPORT. ALLPOINTS LAND SURVEY, INC. IS NOT LIABLE FOR ANY DAMAGES DUE TO INFORMATION NOT PROVIDED TO SURVEYOR OR BUILDER PLACING ANY IMPROVEMENTS WITHIN A BUILDING LINE OR EASEMENT.

FLATWORK AND FENCING ARE FOR ILLUSTRATION PURPOSES ONLY. REFER TO MUNICIPALITY, HOA, POA, BUILDER GUIDELINES, DEED RESTRICTIONS OR LOCAL CODE FOR REQUIREMENTS. SPECIFIC INSTALLATION REQUIREMENTS TO BE VERIFIED BY BUILDER.

DRAINAGE TYPE DETERMINED WITHOUT BENEFIT OF DRAINAGE PLANS.

FOR: PULTE HOMES ADDRESS: 5018 RUE DELA CROIX DRIVE BY: ARM ALLPOINTS JOB#: PH153890 G.F.:

FLOOD ZONE:X COMMUNITY PANEL: 48201C0585L EFFECTIVE DATE: 6/18/2007 LOMR: DATE:

"THIS INFORMATION IS BASED ON GRAPHIC PLOTTING. WE DO NOT ASSUME RESPONSIBILITY FOR EXACT DETERMINATION"

LOT 19, BLOCK 1, KING CROSSING, SECTION 10, FILM CODE NO. 680220, MAP RECORDS, HARRIS COUNTY, TEXAS