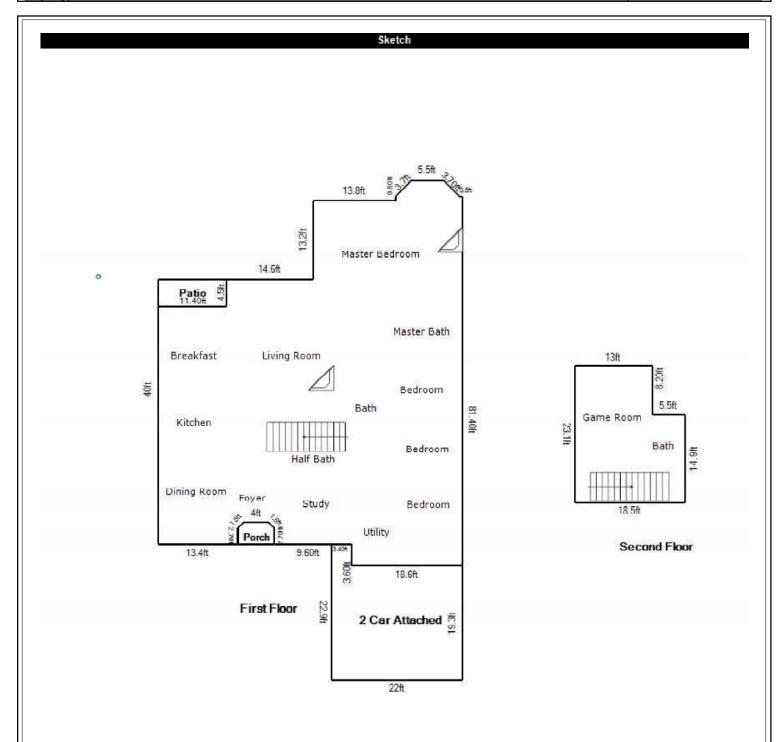

## **FLOORPLAN SKETCH**

 Client:
 Michael & Courtney Guerin
 File No.:
 20311 Cortina Valley

 Property Address:
 20311 Cortina Valley
 Case No.:

 City:
 Cypress
 State:
 Tx
 Zip:
 77433

|                              |                                     |            |           | 1                    | 1               |
|------------------------------|-------------------------------------|------------|-----------|----------------------|-----------------|
| Living Area                  | Area C                              | alculation |           | 76)                  |                 |
| First Floor                  | 3065.76 ft <sup>2</sup> First Floor |            |           | x 1.                 | 00 = 3065.76 ft |
| 2 Car Attached               | -436.84 ft² ∆                       | 81,40ft x  | 0.5ft x   | 0.50 =               | 20.35 ft        |
| Second Floor                 | 302.25 ft³ ∆                        | 12.69ft x  | 41.80ft x | 0.50 -               | 265.19 ff       |
| Nonliving Area               | Δ                                   | 2.70ft x   | 2.70ft x  | 0.50 =               | 3.64 fl         |
| Patio                        | 51.70 ft² ∆                         | 4.01ft x   | 13.2ft x  | 0.50 =               | 26.45 ft        |
| Porch                        | 21.90 ft² Δ                         | 3.7ft x    | 0.80ft x  | 0.35 =               | 1.05 f          |
|                              | Δ                                   | 3.70ft x   | 5.5ft x   | 0.35 =               | 7.19 f          |
|                              |                                     | 8.53ft x   | 4.30ft x  | 0.47 =               | 17.29 ft        |
|                              | Δ<br>Δ<br>Δ                         | 5.32ft x   | 6.90ft x  | 0.35 =               | 12.97 ft        |
|                              | Δ                                   | 9.79ft x   | 13.79ft x | 0.48 =               | 64.63 ft        |
|                              | Δ                                   | 10.76ft x  | 19.10ft x | 0.32 =               | 65.32 ft        |
|                              | Δ                                   | 22.9ft x   | 22ft x    | 0.50 -               | 251.9 ft        |
|                              |                                     | 43.68ft x  | 1.5ft x   | 0.24 =               | 15.44 ft        |
|                              | Δ<br>Δ                              | 42.37ft x  | 4ff x     | 0.48 =               | 81,48 ft        |
|                              | Δ                                   | 41.45ft x  | 11.30ft x | 0.49 =               | 231.50 ft       |
|                              | Δ                                   | 31.76ft x  | 81.40ft x | 0.34 =               | 889.68 f        |
|                              | Δ                                   | 28.25ft x  | 44.60ft x | 0.45 =               | 567.08 ft       |
|                              | Δ                                   | 40.05ft x  | 40ft x    | 0.02 =               | 38.23 ft        |
|                              | D D                                 | 4.5ft x    | 1.91ft.x  | 1.00 =               | 8,60 f          |
|                              | Δ<br>Δ<br>Δ                         | 1.91ft x   | 40.05ft x | 0.50 =               | 38.23 ft        |
|                              |                                     | 11.49ft x  | 40ft x    | 1.00 -               | 459.55 ft       |
|                              | 2 Car Attached                      |            |           | x -1.00 = -436.84 ft |                 |
|                              | 8                                   | 3.60ft x   | 3.40ft x  | 1.00 =               | 12.24 ft        |
|                              |                                     | 19.3ft x   | 22ft x    | 1.00 =               | 424.60 ft       |
|                              | Second Floor                        |            |           | x 1.00 = 382.25 ft   |                 |
|                              |                                     | 8.20ft x   | 13ft x    | 1.00 =               | 106.6 ft        |
| Total Living Area (rounded): | 3011 ft²                            | 14.9ft x   | 18.5ft x  | 1.00 =               | 275.65 ft       |