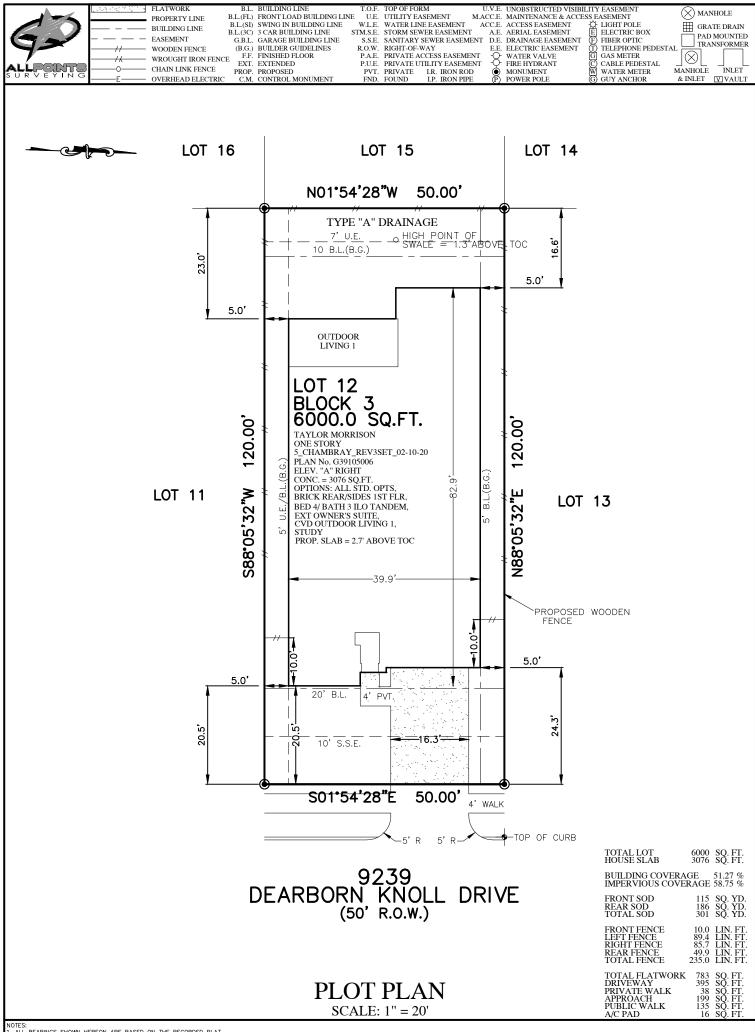

DITES:
ALL BEARINGS SHOWN HEREON ARE BASED ON THE RECORDED PLAT.
SURVEYOR HAS NOT ABSTRACTED THE SUBJECT PROPERTY. ABSTRACTING BY TITLE COMPANY ONLY. ALL EASEMENTS, RESTRICTIONS AND OTHER MATTERS OF RECORD KNOWN TO SURVEYOR ARE SHOWN AND ARE BASED ON THE RECORDED PLAT NO. OTHER PLATING REPORT. ALLPOINTS LAND SURVEY, INC. IS NOT LIBBLE FOR ANY DAMAGES DUE TO INFORMATION NOT PROVIDED TO SURVEYOR OR BUILDER PLACING ANY IMPROVEMENTS WITHIN A BUILDING LINE OR EASEMENT.
FLATWORK AND FENCING ARE FOR ILLUSTRATION PURPOSES ONLY. REFER TO MUNICIPALITY, HOA, POA, BUILDER GUIDELINES, DEED RESTRICTIONS, DEVELOPMENT PLANS (WOST)S OR LOCAL CODE FOR REQUIREMENTS. SPECIFIC INSTALLATION COURSEMENTS TO BE VERIFIED BY BUILDER.
MINIMUM FINISHED FLOOR REQUIREMENTS ESTABLISHED BY FEMA, LOCAL GOVERNMENT AUTHORITIES AND/OR DEVELOPMENT PLANS (INCLUDING APPLICABLE BENCHMARKS/DATUMS AND ADJUSTMENTS) ARE SUBJECT TO CHANGE DURING INSTRUCTION PROCESS AND SHOULD BE VERIFIED BY BUILDER BEFORE PROCEEDING WITH EACH PHASE OF CONSTRUCTION. PROPOSED FINISHED FLOOR HEIGHTS ABOVE TOP OF CURB ARE CALCULATIONS FOR DRAINAGE PURPOSES TO BE JUSTICE BASED UPON ACTUAL LOT CONDITIONS AND DO NOT ESTSABLISH A MINIMUM FINISHED FLOOR.

DRAINAGE TYPE DETERMINED WITHOUT BENEFIT OF DRAINAGE PLANS.

FOR:TAYLOR MORRISON HOMES ADDRESS: 9239 DEARBORN KNOLL **DRIVE** 

ALLPOINTS JOB#: TM257848 BY: JB G.F.:

JOB:

FLOOD ZONE:X

COMMUNITY PANEL:

48201C0415N

EFFECTIVE DATE: 11/15/2019

LOMR: 20-06-0558A DATE: 3/10/2020

"THIS INFORMATION IS BASED ON GRAPHIC PLOTTING. WE DO NOT ASSUME RESPONSIBILITY FOR EXACT DETERMINATION"

LOT 12, BLOCK 3, BRIDGE CREEK, SECTION 1, FILM CODE NO. 690166, MAP RECORDS, HARRIS COUNTY, TEXAS

(X) MANHOLE

©2021, ALLPOINTS LAND SURVEY, INC. All Rights Reserved.

ISSUE DATE: 6/1/2021