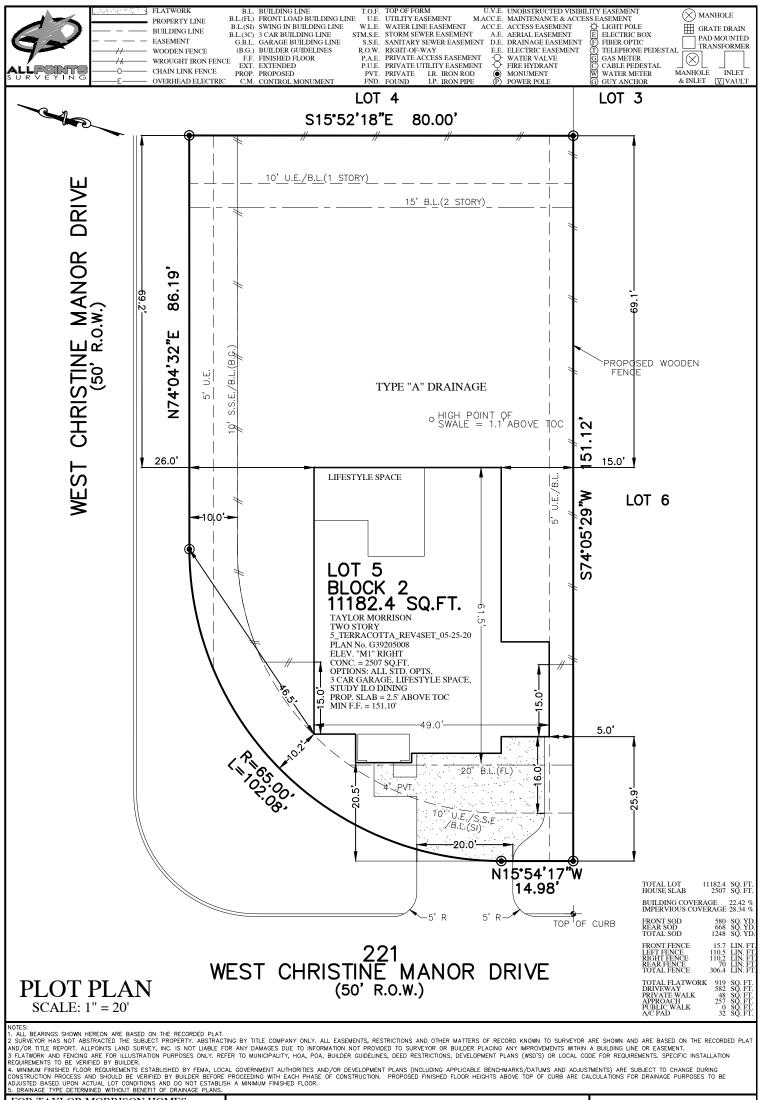

FOR:TAYLOR MORRISON HOMES
ADDRESS: 221 WEST CHRISTINE
MANOR DRIVE BY: AHJ
ALLPOINTS JOB#: TM247565
G.F.:
JOB:

FLOOD ZONE:X/X SHADED
COMMUNITY PANEL:
48339C0370G
EFFECTIVE DATE: 8/18/2014
LOMR: DATE:

"THIS INFORMATION IS BASED ON GRAPHIC PLOTTING. WE DO
NOT ASSUME RESPONSIBILITY FOR EXACT DETERMINATION"

LOT 5, BLOCK 2, WOODFOREST, SECTION 70, CAB. Z, SHT. 6742, MAP RECORDS, MONTGOMERY COUNTY, TEXAS

ALLPOINTS LAND SURVEY, INC. - 1515 WITTE ROAD - HOUSTON, TEXAS 77080 - PHONE: 713-468-7707 - T.B.P.E.L.S. # 10122600