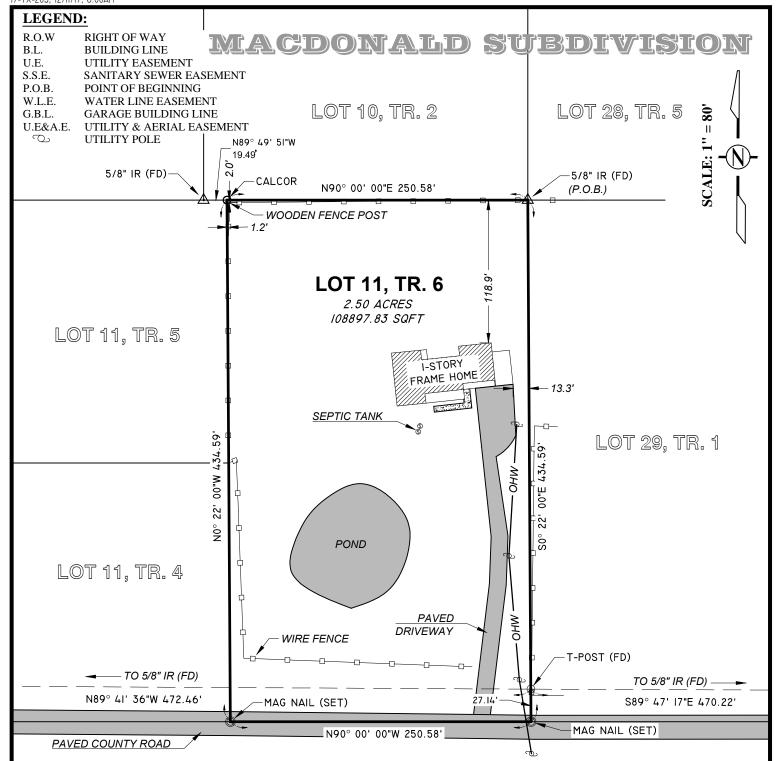

## GILBERT CLAY & ROBIN JUNE

BEING A PART OF LOT 11 OF THE MACDONALD SUBDIVISION, A SUBDIVISION IN LIBERTY COUNTY, TEXAS, OUT OF THE EAST  $\frac{1}{2}$  OF THE JAMES ELDRIDGE SURVEY, A-182, SAID SUBDIVISION BEING RECORDED IN VOLUME 128, PAGE 109, OF THE DEED RECORDS OF LIBERTY COUNTY, TEXAS.

KNOWN AS: 39 COUNTY ROAD 3374, CLEVELAND, TEXAS

|               | Ryan J. Fuselier                                                                   |
|---------------|------------------------------------------------------------------------------------|
|               | Land Surveying Services                                                            |
|               | *SERVING LOUISIANA & TEXAS*                                                        |
| LA. REG: 4857 | 150 BELLE TERRE DR EUNICE, LA. 70535<br>4254 BAYOU HOLLOW LANE, RICHMOND, TX. 7740 |