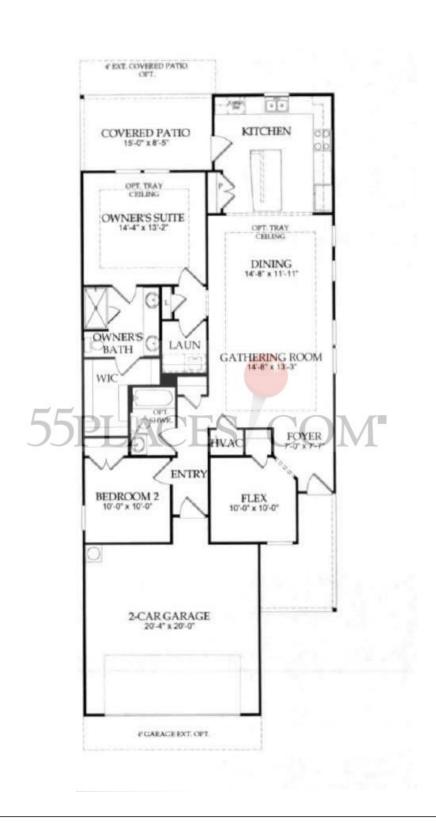

Del Webb Sweetgrass Taft Street Model 1,431 Sq. Ft. (Approx.) Bedrooms: 2 + Den

Baths: 2 Garage: 2

Important Disclaimer: This floor plan is not to scale. Square footage is approximate. This image represents an approximation of the layout of this model, it is not exact. Variations of this floor plan exist that may not be represented in this image. Room sizes are approximate and may vary per home. Floor plans are subject to change without notice. Locations of windows, walls, doors, appliances and fixtures vary per home and may change based on optional features and exterior elevation choice. Optional features may be depicted that are not included in the base price. Due to after construction additions and changes, resale home floor plans may vary considerably from what is shown. Due to market conditions, availability and pricing of this model changes frequently. 55places.com is not affiliated with the builder of this home. 55places.com and its affiliated agents and the builder of this community take no responsibility for inaccuracies displayed on this floor plan or on 55Places.com. Please verify all information prior to purchasing.