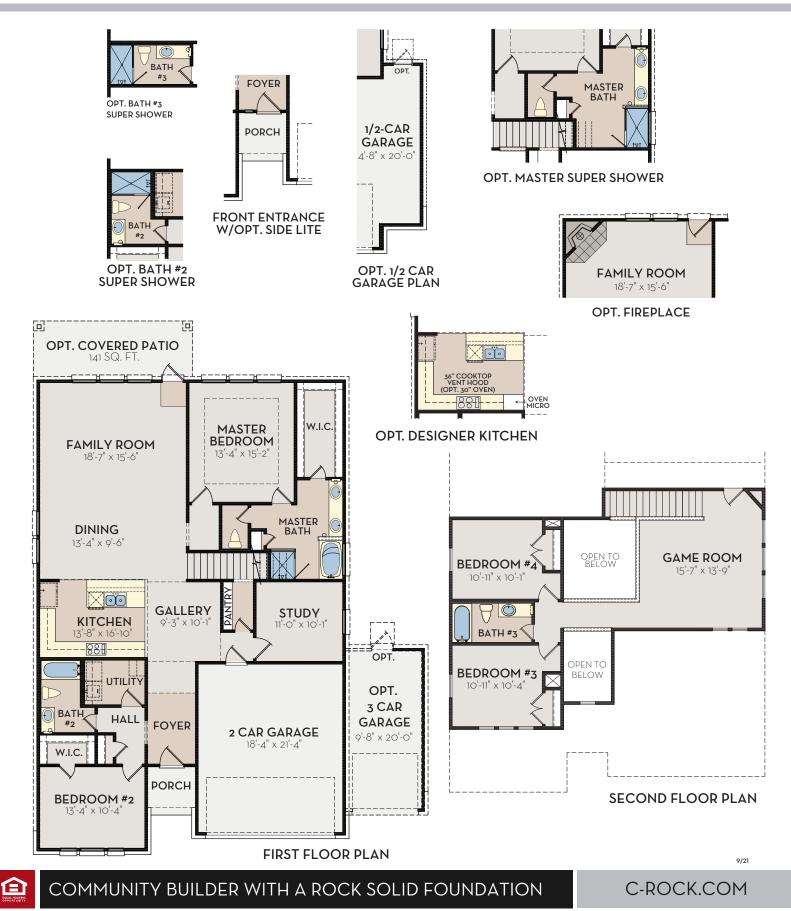

## COMMUNITIES

## YUMA 2575 SQ FT

Exterior elevation images are representative only. Optional upgrades may be shown. Elevations are artist renderings and changes may occur after the rendering has been produced. See Sales Consultant for current plan and elevations. Square footage is approximate and may vary per elevation. The designs, as originally designed and prior to any changes you make, are estimated to yield approximately the number of square feet shown. All dimensions are approximate. Square footage may vary based on as-built dimensions, configurations, plan options and/or method of calculation. Neighborhoods' specific requirements may cause variations on these designs and would overwrite the above images.