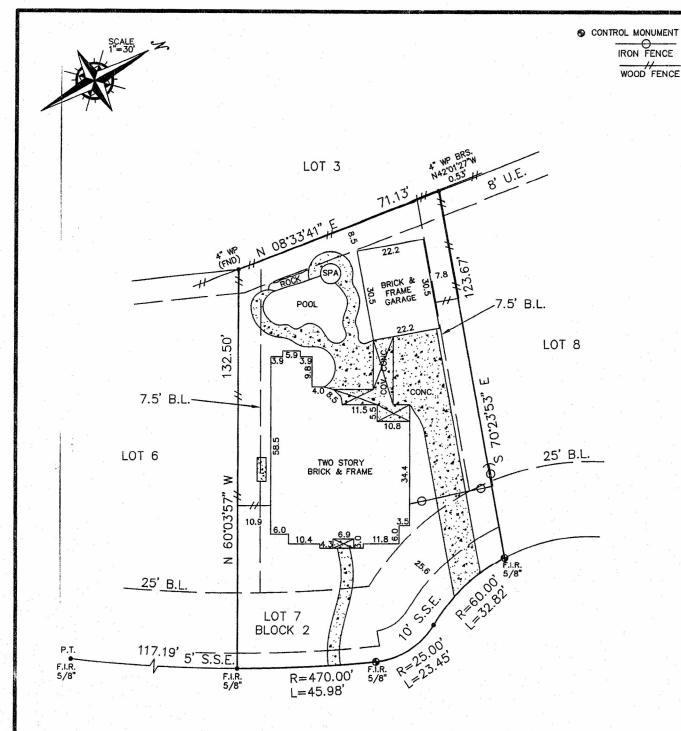

1206 WOODHAVEN COURT (60' R.O.W.)

| Reviewed & Accepted by: De                           | ate /            | Date                 |  |
|------------------------------------------------------|------------------|----------------------|--|
| BUYER JEFFREY J. WESSELS AND.<br>KRISANNA L. WESSELS | PROPERTY ADDRESS | 1206 WOODHAVEN COURT |  |

LEGAL DESCRIPTION

LOT 7, IN BLOCK 2 OF WOODCREEK RESERVE, SECTION 4, A SUBDIVISION SITUATED IN FORT BEND COUNTY, TEXAS, ACCORDING TO THE MAP OR PLAT THEREOF RECORDED UNDER SLIDE NO. P2436/B OF THE PLAT RECORDS OF FORT BEND COUNTY, TEXAS.

NOTES:

- BEARING BASIS: PLAT

- SUBJECT TO ANY AND ALL RECORDED AND UNRECORDED

EASEMENTS

- SURVEYOR HAS NOT INDEPENDENTLY ABSTRACTED PROPERTY

- UNDERGROUND UTILITY INSTALLATIONS, UNDERGROUND

IMPROVEMENTS, FOUNDATIONS AND/OR OTHER UNDERGROUND

STRUCTURES WERE NOT LOCATED BY THIS SURVEY

- THIS SURVEY IS CERTIFIED FOR THIS TRANSACTION ONLY, IT IS

NOT TRANSFERABLE TO ADDITIONAL INSTITUTIONS OR

SUBSEQUENT OWNERS

- SUBJECT TO RESTRICTIVE COVENANTS AS PER TITLE