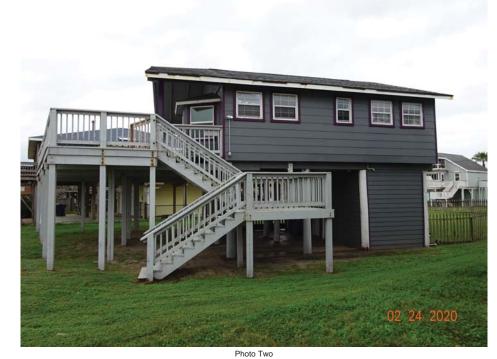

### **BUILDING PHOTOGRAPHS**

See Instructions for Item A6.

OMB No. 1660-0008 Expiration Date: November 30, 2018

| IMPORTANT: In these spaces, copy t                    | FOR INSURANCE COMPANY USE |                   |                     |
|-------------------------------------------------------|---------------------------|-------------------|---------------------|
| Building Street Address (including Apt. 802 Beach Dr. | Policy Number:            |                   |                     |
| City<br>Village of Surfside Beach                     | State<br>Texas            | ZIP Code<br>77541 | Company NAIC Number |

If using the Elevation Certificate to obtain NFIP flood insurance, affix at least 2 building photographs below according to the instructions for Item A6. Identify all photographs with date taken; "Front View" and "Rear View"; and, if required, "Right Side View" and "Left Side View." When applicable, photographs must show the foundation with representative examples of the flood openings or vents, as indicated in Section A8. If submitting more photographs than will fit on this page, use the Continuation Page.

Photo One Caption FRONT VIEW:

Photo Two Caption RIGHT VIEW: