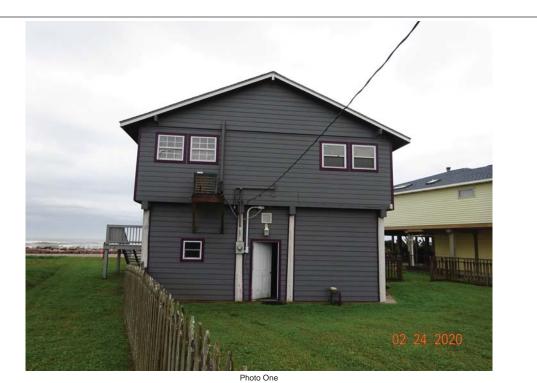

## **BUILDING PHOTOGRAPHS**

**Continuation Page** 

OMB No. 1660-0008 Expiration Date: November 30, 2018

| IMPORTANT: In these spaces, copy t                     | FOR INSURANCE COMPANY USE |                   |                     |
|--------------------------------------------------------|---------------------------|-------------------|---------------------|
| Building Street Address (including Apt., 802 Beach Dr. | Policy Number:            |                   |                     |
| City<br>Village of Surfside Beach                      | State<br>Texas            | ZIP Code<br>77541 | Company NAIC Number |

If submitting more photographs than will fit on the preceding page, affix the additional photographs below. Identify all photographs with: date taken; "Front View" and "Rear View"; and, if required, "Right Side View" and "Left Side View." When applicable, photographs must show the foundation with representative examples of the flood openings or vents, as indicated in Section A8.

Photo One Caption REAR VIEW:

Photo Two Caption LEFT VIEW: