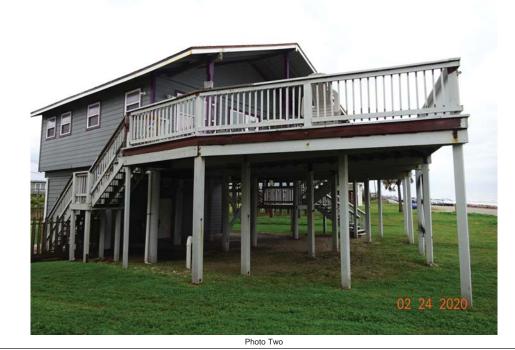

## **BUILDING PHOTOGRAPHS**

**Continuation Page** 

OMB No. 1660-0008 Expiration Date: November 30, 2018

| IMPORTANT: In these spaces, copy t                     | FOR INSURANCE COMPANY USE |                   |                     |
|--------------------------------------------------------|---------------------------|-------------------|---------------------|
| Building Street Address (including Apt., 802 Beach Dr. | Policy Number:            |                   |                     |
| City<br>Village of Surfside Beach                      | State<br>Texas            | ZIP Code<br>77541 | Company NAIC Number |

If submitting more photographs than will fit on the preceding page, affix the additional photographs below. Identify all photographs with: date taken; "Front View" and "Rear View"; and, if required, "Right Side View" and "Left Side View." When applicable, photographs must show the foundation with representative examples of the flood openings or vents, as indicated in Section A8.

Photo One Caption REAR VIEW:

Photo Two Caption LEFT VIEW: