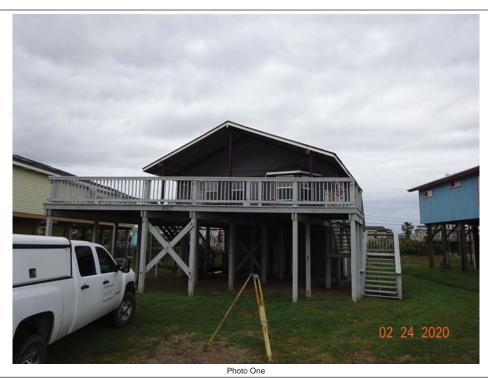

### **BUILDING PHOTOGRAPHS**

See Instructions for Item A6.

OMB No. 1660-0008 Expiration Date: November 30, 2018

| IMPORTANT: In these spaces, copy t                    | FOR INSURANCE COMPANY USE |                   |                     |
|-------------------------------------------------------|---------------------------|-------------------|---------------------|
| Building Street Address (including Apt. 802 Beach Dr. | Policy Number:            |                   |                     |
| City<br>Village of Surfside Beach                     | State<br>Texas            | ZIP Code<br>77541 | Company NAIC Number |

If using the Elevation Certificate to obtain NFIP flood insurance, affix at least 2 building photographs below according to the instructions for Item A6. Identify all photographs with date taken; "Front View" and "Rear View"; and, if required, "Right Side View" and "Left Side View." When applicable, photographs must show the foundation with representative examples of the flood openings or vents, as indicated in Section A8. If submitting more photographs than will fit on this page, use the Continuation Page.

Photo One Caption FRONT VIEW:

Photo Two Caption RIGHT VIEW: