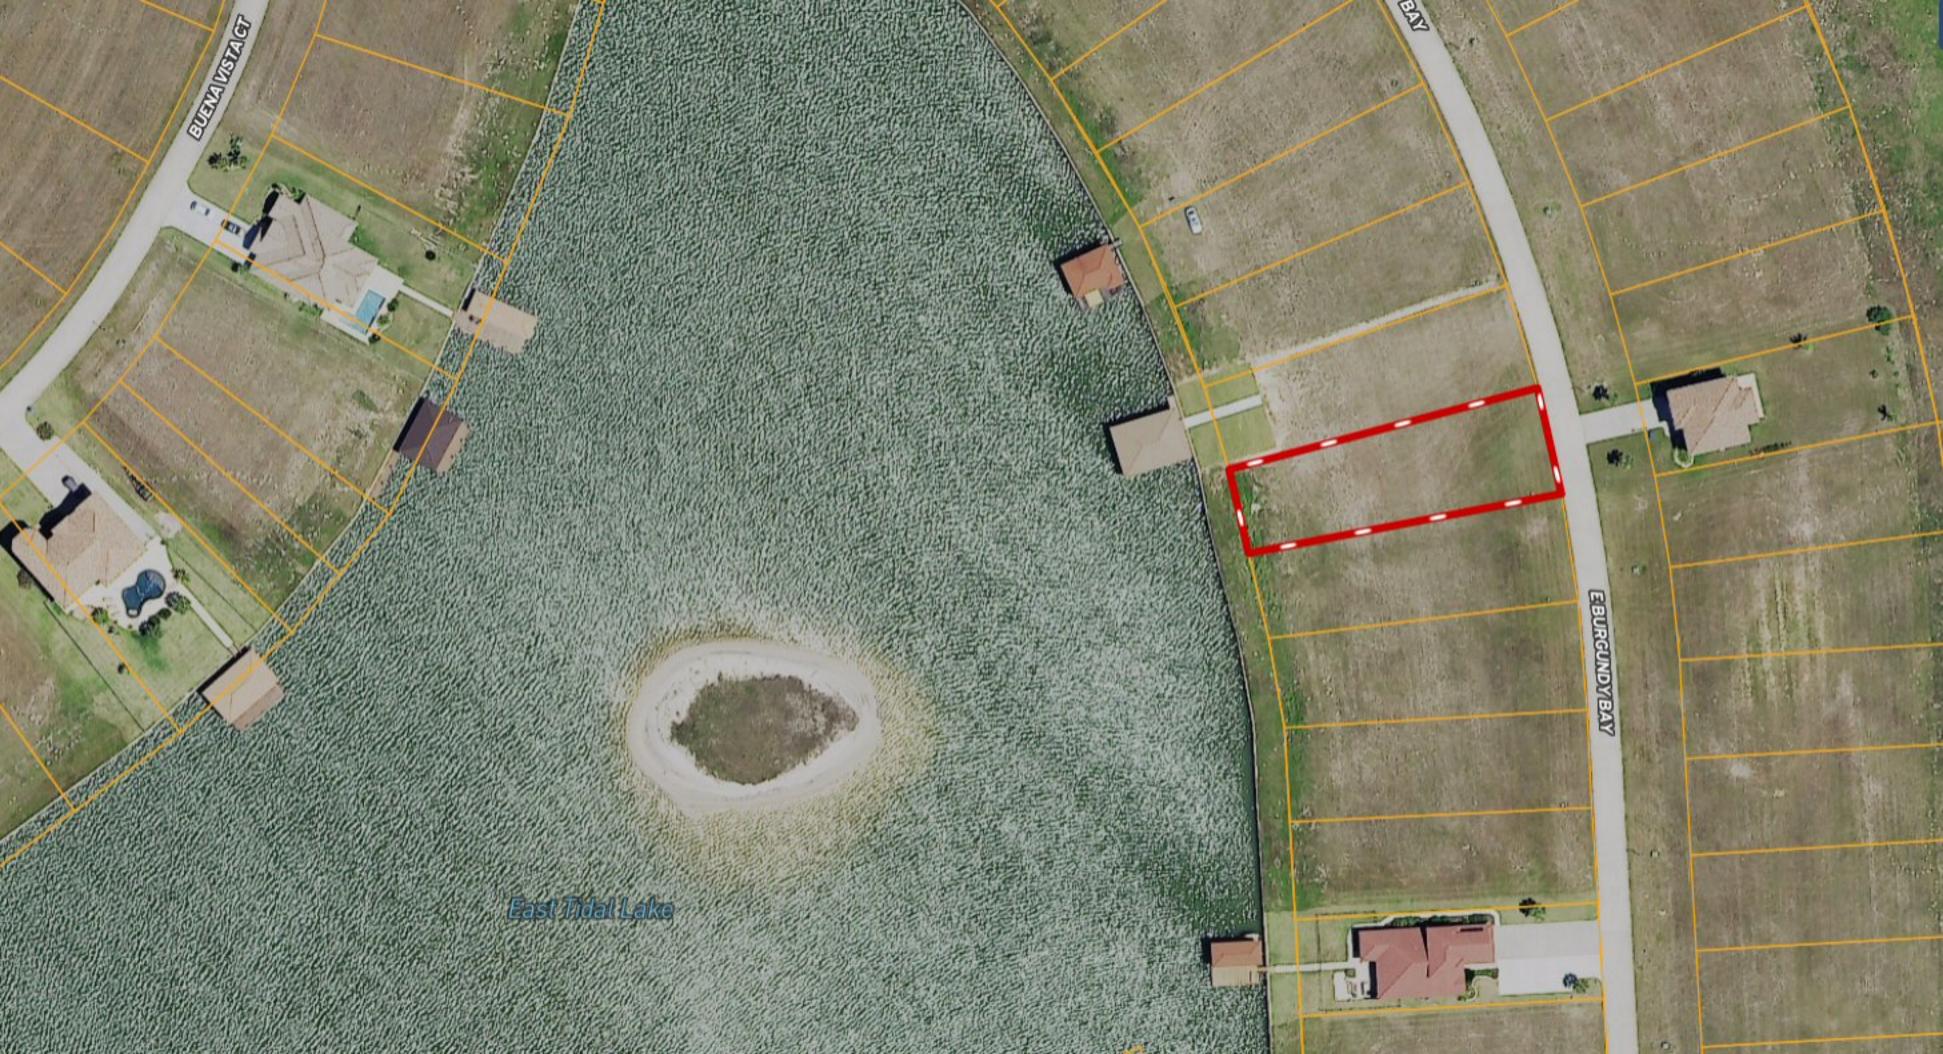

## \*\* WATERFRONT \*\* Lot 202 E Bergundy Bay ~ The Sanctuary

Copyright © and (P) 1988–2010 Microsoft Corporation and/or its suppliers. All rights reserved. http://www.microsoft.com/mappoint/ Certain mapping and direction data © 2010 NAVTEQ. All rights reserved. The Data for areas of Canada includes information taken with permission from Canadian authorities, including: © Her Majesty the Queen in Right of Canada, © Queen's Printer for Ontario. NAVTEQ and NAVTEQ ON BOARD are trademarks of NAVTEQ. © 2010 Tele Atlas North America, Inc. All rights reserved. Tele Atlas and Tele Atlas North America are trademarks of Tele Atlas, Inc. © 2010 by Applied Geographic Systems. All rights reserved.

East Tidal Lake