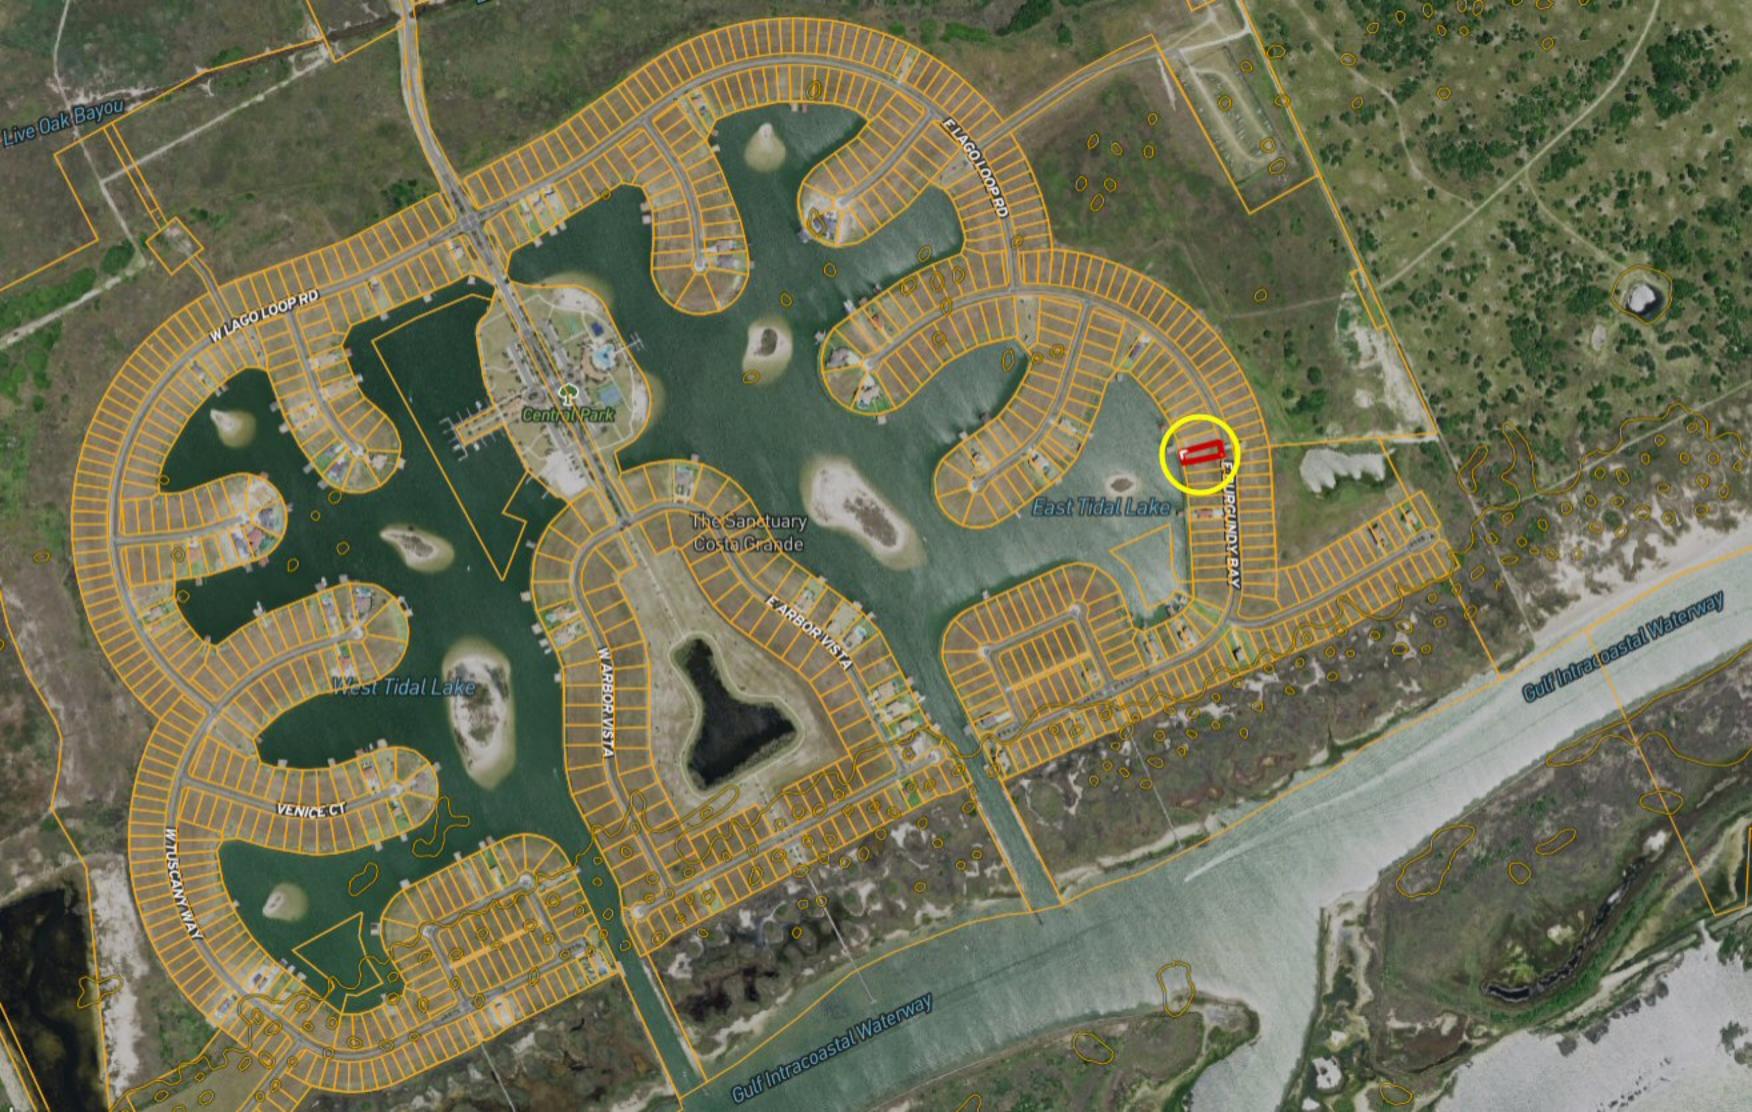

## \*\* WATERFRONT \*\* Lot 202 E Bergundy Bay ~ The Sanctuary

Copyright © and (P) 1988–2010 Microsoft Corporation and/or its suppliers. All rights reserved. http://www.microsoft.com/mappoint/ Certain mapping and direction data © 2010 NAVTEQ. All rights reserved. The Data for areas of Canada includes information taken with permission from Canadian authorities, including: © Her Majesty the Queen in Right of Canada, © Queen's Printer for Ontario. NAVTEQ and NAVTEQ ON BOARD are trademarks of NAVTEQ. © 2010 Tele Atlas North America, Inc. All rights reserved. Tele Atlas and Tele Atlas North America are trademarks of Tele Atlas, Inc. © 2010 by Applied Geographic Systems. All rights reserved.

East Tidal Lake