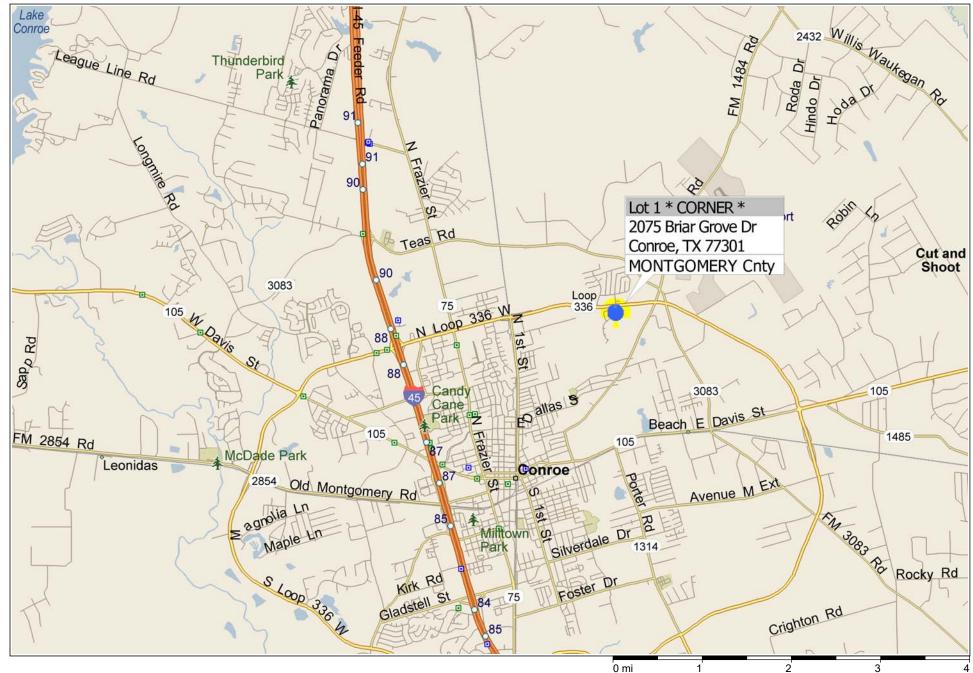

## 2075 Briar Grove Dr ~ Conroe TX

Copyright © and (P) 1988–2010 Microsoft Corporation and/or its suppliers. All rights reserved. http://www.microsoft.com/mappoint/

Certain mapping and direction data © 2010 NAVTEQ. All rights reserved. The Data for areas of Canada includes information taken with permission from Canadian authorities, including: © Her Majesty the Queen in Right of Canada, © Queen's Printer for Ontario. NAVTEQ and NAVTEQ ON BOARD are trademarks of NAVTEQ. © 2010 Tele Atlas North America, Inc. All rights reserved. Tele Atlas and Tele Atlas and Tele Atlas North America are trademarks of Tele Atlas, Inc. © 2010 by Applied Geographic Systems. All rights reserved.