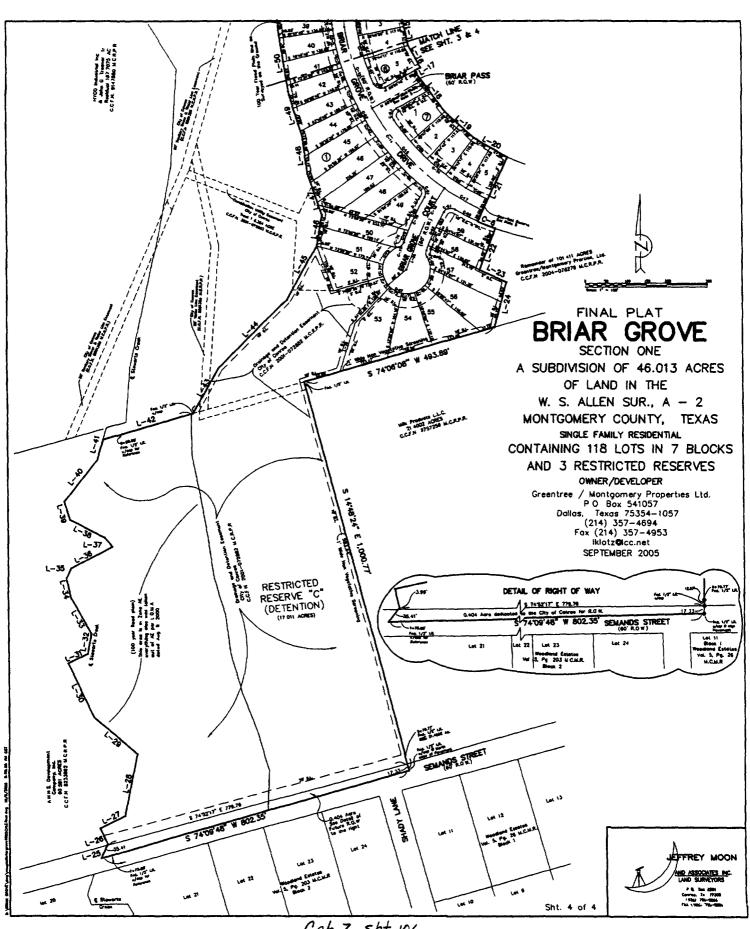

WHEREAS, Declarant is the owner of the following described land and premises in Montgomery County, Texas, to-wit:

All that certain tact or parcel of land known as BRIAR GROVE, SECTION ONE, a subdivision of 46.013 acres of land in the W. S. Allen Survey, Abstract A-2, Montgomery County, Texas (the "Subdivision"), the Subdivision being comprised of 118 Lots in 7 Blocks and 3 Restricted Reserves; a map or plat of the Subdivision being recorded in Cabinet "Z", Sheets 103 – 106, File #2005123165, of the Map Records of Montgomery County, Texas, reference to which is hereby made for all purposes and a copy of which is attached hereto as Exhibit "A"; and

- C. "Street" shall mean and include any street, drive, boulevard, road, alley, lane, avenue, or any place shown on the Subdivision Plat as a thoroughfare.
- D. "Lot" and/or "Lots" shall mean and refer to any of the numbered lots shown upon the Subdivision Plat of BRIAR GROVE, SECTION ONE, all of which are restricted hereby to use for residential purposes, but shall not include any Reserves designated or depicted on the Subdivision Plat.
- E. "Owner" shall mean and refer to the owner(s), whether one or more persons or entities, of the fee simple title to any lot which is part of the Properties. In the case of an executory contract of sale or contract for deed covering any lot, the "Owner" shall be the purchaser named in the contract. "Owner" shall not mean or refer to any person or entity holding only a lien, easement, mineral interest or royalty interest in a Lot.
- F. "Subdivision Plat" shall mean and refer to the map or plat of BRIAR GROVE, SECTION ONE, recorded in Cabinet "Z", Sheets 103 106, File #2005123165, of the Map Records of Montgomery County, Texas.
- G. "Association" shall mean and refer to the BRIAR GROVE PROPERTY OWNERS ASSOCIATION, INC., a Texas non-profit corporation, and to any non-profit corporation which succeeds to all or substantially all of its assets by any merger, consolidation, or conveyance of assets, as provided for in ARTICLE XII hereof. After its formation, but subject to the provisions of this Declaration, shall have the power, duty and responsibility of maintaining and administering the Common Properties, and collecting the assessments and charges hereinafter prescribed, and have the right of administering and enforcing these Covenants and Restrictions.
- H. "Architectural Control Committee" (the "Committee") shall mean and refer to the Briar Grove Architectural Control Committee, as provided for in ARTICLE VI hereof.
- I. "Member" shall mean and refer to each owner of a Lot. "Member" shall also include the owner of any portion of the Properties if such owner is expressly declared to be a member of the Association by the provisions of this Declaration or by a separate document.
- J. "Community Properties" shall mean and refer to any properties, real or personal hereafter conveyed to or otherwise acquired by the Association. References hereinafter made to "Community Properties" shall mean such properties whenever acquired by the Association, including, but not limited to, fencing, irrigation, subdivision signage and landscaping. Declarant reserves the right to effect redesigns or reconfigurations of the Community Properties.
  - K. "FHA" shall mean and refer to the Federal Housing Administration.
  - L. "VA" shall mean and refer to the Veterans Administration.
- M. "Corner Lot" shall mean and refer to a Lot which abuts on more than one Street. Any Lot, except a "Corner Lot", is deemed to front the Street upon which it abuts. A "Corner Lot" shall be deemed to front on the side of the Lot having the deepest building setback line, as depicted on the Subdivision Plat.
- N. "Reserve" or "Reserves" shall mean and refer to the area or areas designated on the Subdivision Plat as reserves for greenbelt, park and detention. Declarant shall deed the reserve areas to the Association as Community Properties at such time as Declarant deems appropriate.
- O. "Builder" shall mean and refer to the Owner of a Lot who owns the Lot for the sole purpose of building a residence for sale to third parties and is designated in writing as a Builder by DECLARATION OF COVENANTS, CONDITIONS AND RESTRICTIONS