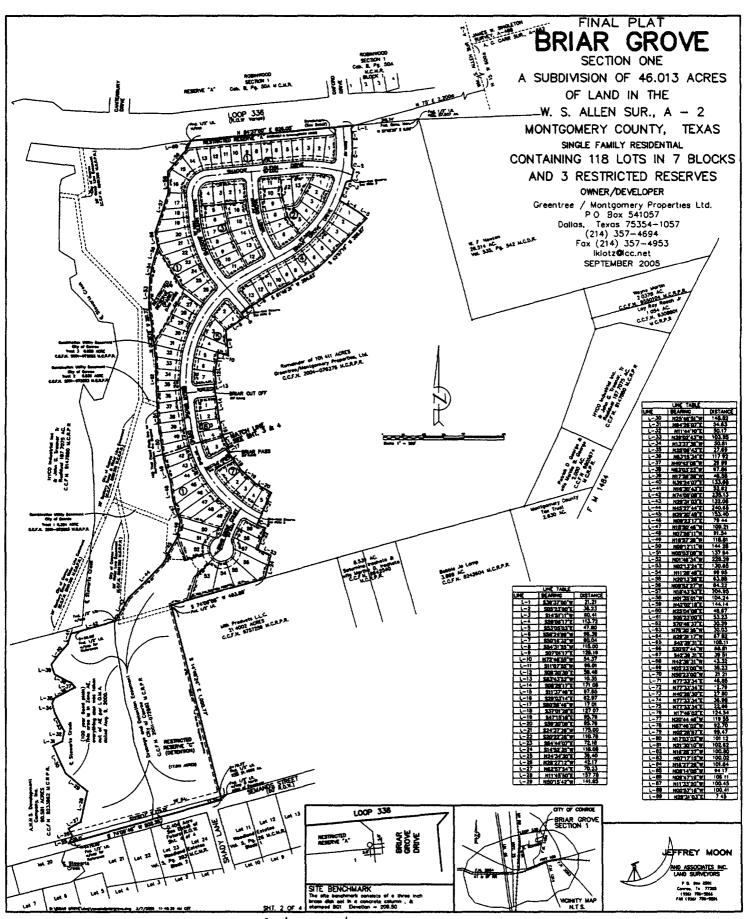

WHEREAS, Declarant is the owner of the following described land and premises in Montgomery County, Texas, to-wit:

All that certain tact or parcel of land known as BRIAR GROVE, SECTION ONE, a subdivision of 46.013 acres of land in the W. S. Allen Survey, Abstract A-2, Montgomery County, Texas (the "Subdivision"), the Subdivision being comprised of 118 Lots in 7 Blocks and 3 Restricted Reserves; a map or plat of the Subdivision being recorded in Cabinet "Z", Sheets 103 – 106, File #2005123165, of the Map Records of Montgomery County, Texas, reference to which is hereby made for all purposes and a copy of which is attached hereto as Exhibit "A"; and

- C. "Street" shall mean and include any street, drive, boulevard, road, alley, lane, avenue, or any place shown on the Subdivision Plat as a thoroughfare.
- D. "Lot" and/or "Lots" shall mean and refer to any of the numbered lots shown upon the Subdivision Plat of BRIAR GROVE, SECTION ONE, all of which are restricted hereby to use for residential purposes, but shall not include any Reserves designated or depicted on the Subdivision Plat.
- E. "Owner" shall mean and refer to the owner(s), whether one or more persons or entities, of the fee simple title to any lot which is part of the Properties. In the case of an executory contract of sale or contract for deed covering any lot, the "Owner" shall be the purchaser named in the contract. "Owner" shall not mean or refer to any person or entity holding only a lien, easement, mineral interest or royalty interest in a Lot.
- F. "Subdivision Plat" shall mean and refer to the map or plat of BRIAR GROVE, SECTION ONE, recorded in Cabinet "Z", Sheets 103 106, File #2005123165, of the Map Records of Montgomery County, Texas.
- G. "Association" shall mean and refer to the BRIAR GROVE PROPERTY OWNERS ASSOCIATION, INC., a Texas non-profit corporation, and to any non-profit corporation which succeeds to all or substantially all of its assets by any merger, consolidation, or conveyance of assets, as provided for in ARTICLE XII hereof. After its formation, but subject to the provisions of this Declaration, shall have the power, duty and responsibility of maintaining and administering the Common Properties, and collecting the assessments and charges hereinafter prescribed, and have the right of administering and enforcing these Covenants and Restrictions.
- H. "Architectural Control Committee" (the "Committee") shall mean and refer to the Briar Grove Architectural Control Committee, as provided for in ARTICLE VI hereof.
- I. "Member" shall mean and refer to each owner of a Lot. "Member" shall also include the owner of any portion of the Properties if such owner is expressly declared to be a member of the Association by the provisions of this Declaration or by a separate document.
- J. "Community Properties" shall mean and refer to any properties, real or personal hereafter conveyed to or otherwise acquired by the Association. References hereinafter made to "Community Properties" shall mean such properties whenever acquired by the Association, including, but not limited to, fencing, irrigation, subdivision signage and landscaping. Declarant reserves the right to effect redesigns or reconfigurations of the Community Properties.
  - K. "FHA" shall mean and refer to the Federal Housing Administration.
  - L. "VA" shall mean and refer to the Veterans Administration.
- M. "Corner Lot" shall mean and refer to a Lot which abuts on more than one Street. Any Lot, except a "Corner Lot", is deemed to front the Street upon which it abuts. A "Corner Lot" shall be deemed to front on the side of the Lot having the deepest building setback line, as depicted on the Subdivision Plat.
- N. "Reserve" or "Reserves" shall mean and refer to the area or areas designated on the Subdivision Plat as reserves for greenbelt, park and detention. Declarant shall deed the reserve areas to the Association as Community Properties at such time as Declarant deems appropriate.
- O. "Builder" shall mean and refer to the Owner of a Lot who owns the Lot for the sole purpose of building a residence for sale to third parties and is designated in writing as a Builder by DECLARATION OF COVENANTS, CONDITIONS AND RESTRICTIONS