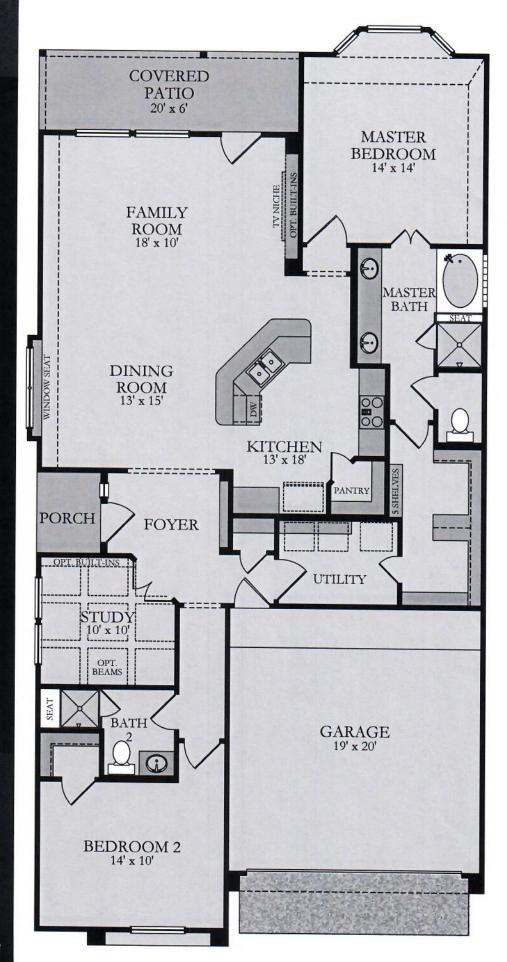

# Sonnenberg 7711

Garden Collection

1,747 Sq. Ft.

2 Bedrooms

2 Bathrooms

2 Car Garage

VILLAGEBUILDERS.COM

## Sonnenberg 7711

Garden Collection

1,747 Sq. Ft.

2 Bedrooms

2 Bathrooms

2 Car Garage