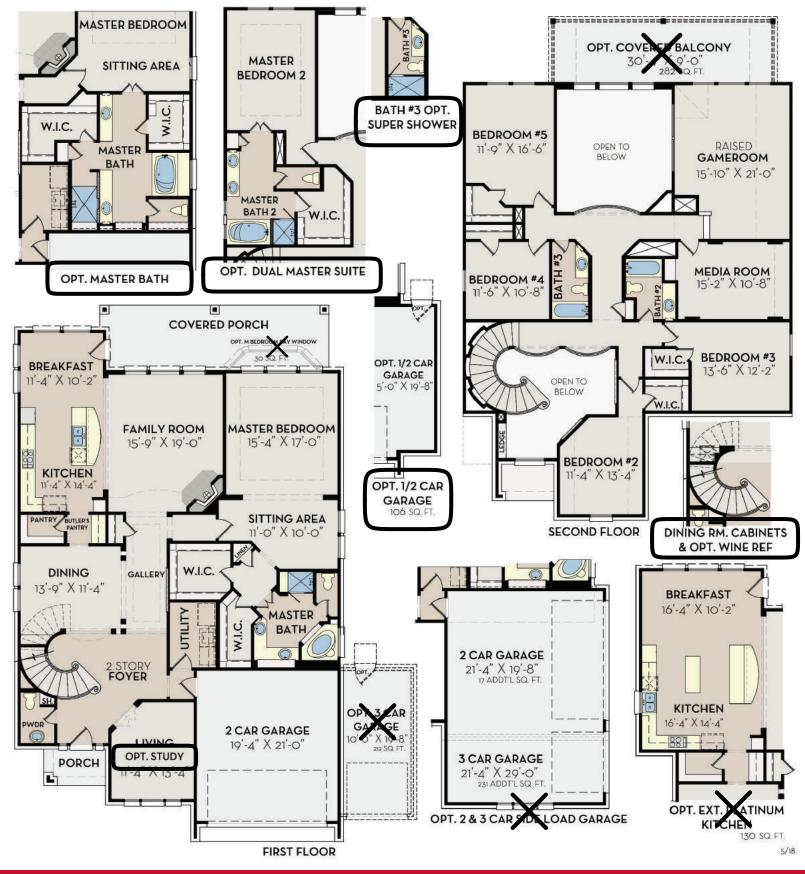

## 13818 Russell Court







11/16

C-ROCK.COM

## COMMUNITY BUILDER WITH A ROCK SOLID FOUNDATION

Elevations are artist renderings and some minor changes may occur after the rendering has been produced. See Sales Consultant for current elevations. Square footage is approximate and may vary per elevation. The designs, as originally designed and prior to any changes you make, are estimated to yield approximately the number of square feet shown. All dimensions are approximate. Square footage may vary based on as-built dimensions, configurations, plan options and/or method of calculation.



## LAGUNA II 4052 SQ FT



## COMMUNITY BUILDER WITH A ROCK SOLID FOUNDATION

C-ROCK.COM

Elevations are artist renderings and some minor changes may occur after the rendering has been produced. See Sales Consultant for current elevations. Square footage is approximate and may vary per elevation. The designs, as originally designed and prior to any changes you make, are estimated to yield approximately the number of square feet shown. All dimensions are approximate. Square footage may vary based on as-built dimensions, configurations, plan options and/or method of calculation.