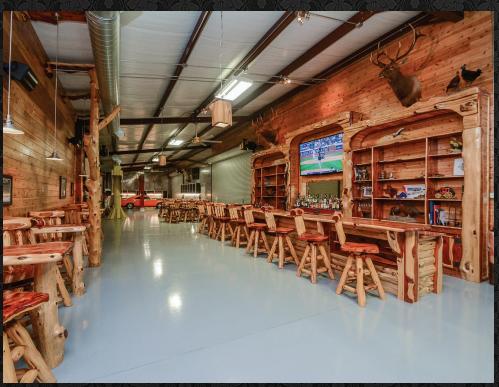

Custom Estate Ranch on 73 Manicured Acres, Close to The Woodlands, Lake Conroe and Acclaimed Golf Courses! Possibilities are endless on this Unrestricted Acreage, whether used for Private or Profitable Resort Style Living. Great location for Family Reunions, Wedding Venue, Possible Recreational grounds for RV's, Camping, Fishing or ATV Park in back portion of property, Room for HELIPAD, 15,000 square foot Shop with HVAC System, 2 Equipment LIFTS, Custom Paint Booth and 3,750 square foot Recreational Space with Custom Cedar Bar, 50x50 Equipment Shop with 2 Offices and Guests Quarters with Full Kitchen, 2,800 square foot Building with Walk in Coolers and Ice Machine, Storage for 2 Full Size RV's with Hookups/ Boats and ATV's, ALL EQUIPMENT and APPLIANCES INCLUDED, 20+Cattle with AG EXEMPTION, 3 Stocked Ponds and 8.5 Acre Lake with Fishing Pier. Separate CUSTOM Home on Property with Luxury Guest House with Full Kitchen, Oversized 4 Car Garage, POOL/SPA/FIRE PIT and Exquisite Details Throughout! Excellent Opportunity to own land so close to many areas of Houston!