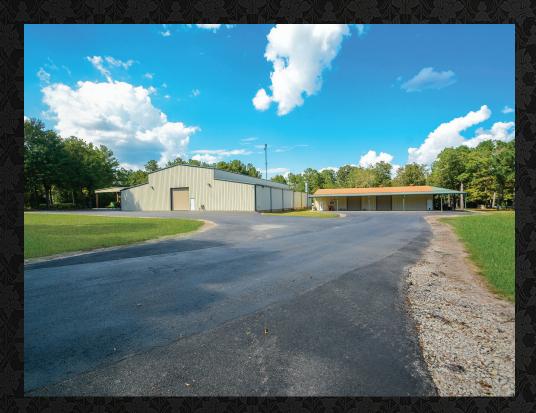

Custom Estate Ranch on 73 Manicured Acres, Close to The Woodlands, Lake Conroe and Acclaimed Golf Courses! Possibilities are endless on this Unrestricted Acreage, whether used for Private or Profitable Resort Style Living. Great location for Family Reunions, Wedding Venue, Possible Recreational grounds for RV's, Camping, Fishing or ATV Park in back portion of property, Room for HELIPAD, 15,000 square foot Shop with HVAC System, 2 Equipment LIFTS, Custom Paint Booth and 3,750 square foot Recreational Space with Custom Cedar Bar, 50x50 Equipment Shop with 2 Offices and Guests Quarters with Full Kitchen, 2,800 square foot Building with Walk in Coolers and Ice Machine, Storage for 2 Full Size RV's with Hookups/ Boats and ATV's, ALL EQUIPMENT and APPLIANCES INCLUDED, 20+Cattle with AG EXEMPTION, 3 Stocked Ponds and 8.5 Acre Lake with Fishing Pier. Separate CUSTOM Home on Property with Luxury Guest House with Full Kitchen, Oversized 4 Car Garage, POOL/SPA/FIRE PIT and Exquisite Details Throughout! Excellent Opportunity to own land so close to many areas of Houston!