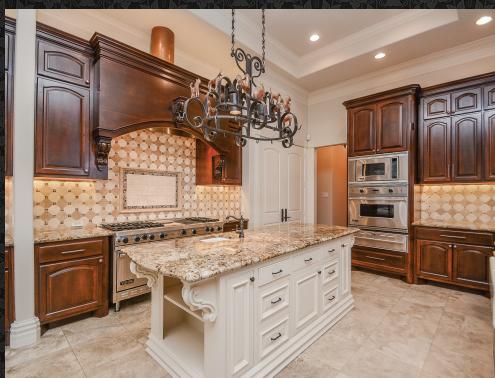

ROOM DIMENSIONS: Living: 32x22 Study: 15x15 Dining: 19x14 Kitchen: 22x18 Primary Bed: 22x19 Primary Bath: 17x14 2nd Bed: 15x14 3rd Bed: 14x14 Guest Suit: 35x19 Guest W/Kitchen: 34x18 Guest House: 1200 SqFt