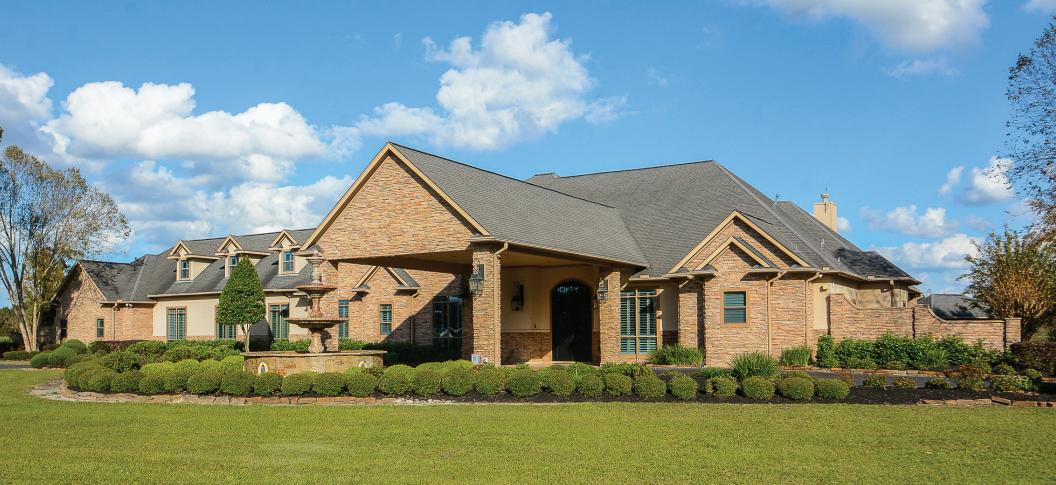

## 5450 Honea Egypt Road

PROPERTY DETAILS:
Subdivision: D+E Ranch
Bedrooms: 4/5
Baths: 4 Full + 1 Half
Garage: 4 Car, Attached, Oversized
Year Built: 2006 / Appr Dist
Building sq ft: 6,200 / Builder
MLS#: 76365145

Custom Estate Ranch on 73 Manicured Acres, Close to The Woodlands, Lake Conroe and Acclaimed Golf Courses! Possibilities are endless on this Unrestricted Acreage, whether used for Private or Profitable Resort Style Living. Great location for Family Reunions, Wedding Venue, Possible Recreational grounds for RV's, Camping, Fishing or ATV Park in back portion of property, Room for HELIPAD, 15,000 square foot Shop with HVAC System, 2 Equipment LIFTS, Custom Paint Booth and 3,750 square foot Recreational Space with Custom Cedar Bar, 50x50 Equipment Shop with 2 Offices and Guests Quarters with Full Kitchen, 2,800 square foot Building with Walk in Coolers and Ice Machine, Storage for 2 Full Size RV's with Hookups/ Boats and ATV's, ALL EQUIPMENT and APPLIANCES INCLUDED, 20+Cattle with AG EXEMPTION, 3 Stocked Ponds and 8.5 Acre Lake with Fishing Pier. Separate CUSTOM Home on Property with Luxury Guest House with Full Kitchen, Oversized 4 Car Garage, POOL/SPA/FIRE PIT and Exquisite Details Throughout! Excellent Opportunity to own land so close to many areas of Houston!