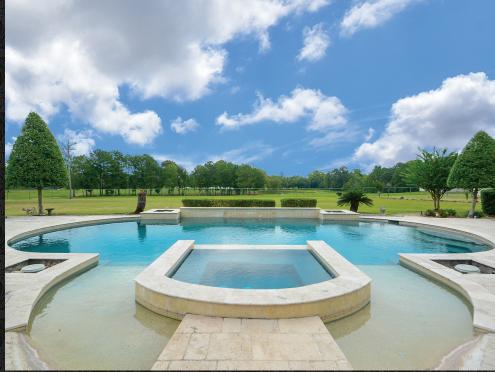

Custom Estate Ranch on 73 Manicured Acres, Close to The Woodlands, Lake Conroe and Acclaimed Golf Courses! Possibilities are endless on this Unrestricted Acreage, whether used for Private or Profitable Resort Style Living. Great location for Family Reunions, Wedding Venue, Possible Recreational grounds for RV's, Camping, Fishing or ATV Park in back portion of property, Room for HELIPAD, 15,000 square foot Shop with HVAC System, 2 Equipment LIFTS, Custom Paint Booth and 3,750 square foot Recreational Space with Custom Cedar Bar, 50x50 Equipment Shop with 2 Offices and Guests Quarters with Full Kitchen, 2,800 square foot Building with Walk in Coolers and Ice Machine, Storage for 2 Full Size RV's with Hookups/ Boats and ATV's, ALL EQUIPMENT and APPLIANCES INCLUDED, 20+Cattle with AG EXEMPTION, 3 Stocked Ponds and 8.5 Acre Lake with Fishing Pier. Separate CUSTOM Home on Property with Luxury Guest House with Full Kitchen, Oversized 4 Car Garage, POOL/SPA/FIRE PIT and Exquisite Details Throughout! Excellent Opportunity to own land so close to many areas of Houston!