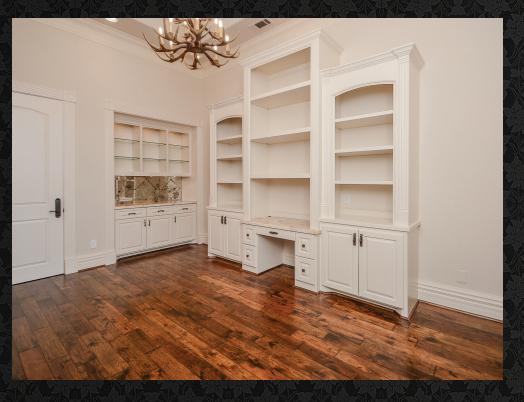

ROOM DIMENSIONS: Living: 32x22 Study: 15x15 Dining: 19x14 Kitchen: 22x18 Primary Bed: 22x19 Primary Bath: 17x14 2nd Bed: 15x14 3rd Bed: 14x14 Guest Suit: 35x19 Guest W/Kitchen: 34x18 Guest House: 1200 SqFt