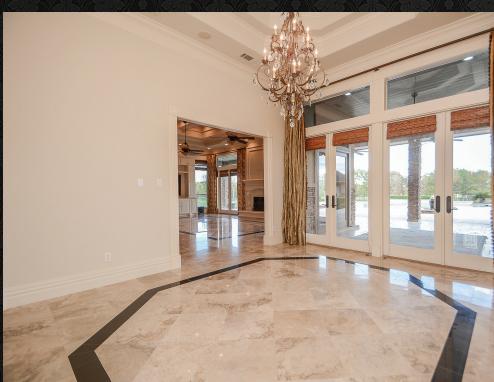

ROOM DIMENSIONS: Living: 32x22 Study: 15x15 Dining: 19x14 Kitchen: 22x18 Primary Bed: 22x19 Primary Bath: 17x14 2nd Bed: 15x14 3rd Bed: 14x14 Guest Suit: 35x19 Guest W/Kitchen: 34x18 Guest House: 1200 SqFt