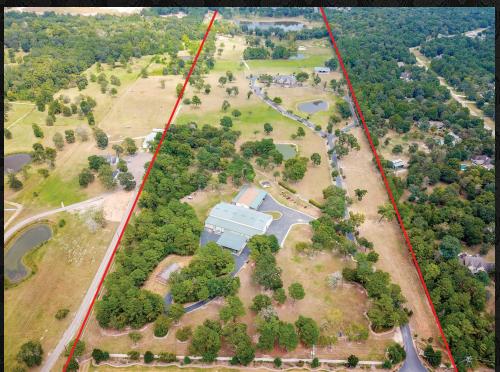

Custom Estate Ranch on 73 Manicured Acres, Close to The Woodlands, Lake Conroe and Acclaimed Golf Courses! Possibilities are endless on this Unrestricted Acreage, whether used for Private or Profitable Resort Style Living. Great location for Family Reunions, Wedding Venue, Possible Recreational grounds for RV's, Camping, Fishing or ATV Park in back portion of property, Room for HELIPAD, 15,000 square foot Shop with HVAC System, 2 Equipment LIFTS, Custom Paint Booth and 3,750 square foot Recreational Space with Custom Cedar Bar, 50x50 Equipment Shop with 2 Offices and Guests Quarters with Full Kitchen, 2,800 square foot Building with Walk in Coolers and Ice Machine, Storage for 2 Full Size RV's with Hookups/ Boats and ATV's, ALL EQUIPMENT and APPLIANCES INCLUDED, 20+Cattle with AG EXEMPTION, 3 Stocked Ponds and 8.5 Acre Lake with Fishing Pier. Separate CUSTOM Home on Property with Luxury Guest House with Full Kitchen, Oversized 4 Car Garage, POOL/SPA/FIRE PIT and Exquisite Details Throughout! Excellent Opportunity to own land so close to many areas of Houston!