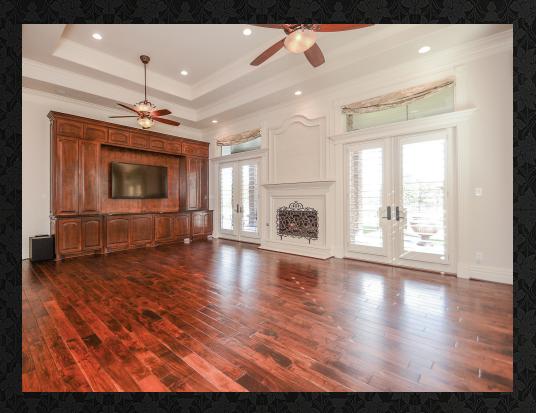

ROOM DIMENSIONS: Living: 32x22 Study: 15x15 Dining: 19x14 Kitchen: 22x18 Primary Bed: 22x19 Primary Bath: 17x14 2nd Bed: 15x14 3rd Bed: 14x14 Guest Suit: 35x19 Guest W/Kitchen: 34x18 Guest House: 1200 SqFt

Custom Estate Ranch on 73 Manicured Acres, Close to The Woodlands, Lake Conroe and Acclaimed Golf Courses! Possibilities are endless on this Unrestricted Acreage, whether used for Private or Profitable Resort Style Living. Great location for Family Reunions, Wedding Venue, Possible Recreational grounds for RV's, Camping, Fishing or ATV Park in back portion of property, Room for HELIPAD, 15,000 square foot Shop with HVAC System, 2 Equipment LIFTS, Custom Paint Booth and 3,750 square foot Recreational Space with Custom Cedar Bar, 50x50 Equipment Shop with 2 Offices and Guests Quarters with Full Kitchen, 2,800 square foot Building with Walk in Coolers and Ice Machine, Storage for 2 Full Size RV's with Hookups/ Boats and ATV's, ALL EQUIPMENT and APPLIANCES INCLUDED, 20+Cattle with AG EXEMPTION, 3 Stocked Ponds and 8.5 Acre Lake with Fishing Pier. Separate CUSTOM Home on Property with Luxury Guest House with Full Kitchen, Oversized 4 Car Garage, POOL/SPA/FIRE PIT and Exquisite Details Throughout! Excellent Opportunity to own land so close to many areas of Houston!