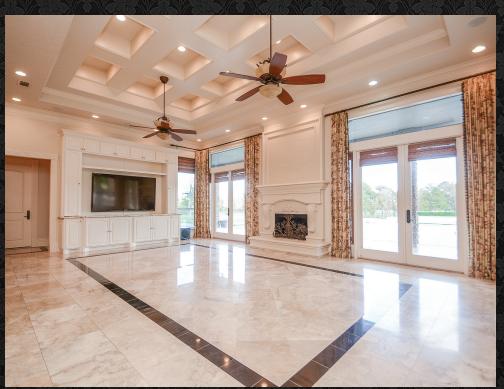

ROOM DIMENSIONS: Living: 32x22 Study: 15x15 Dining: 19x14 Kitchen: 22x18 Primary Bed: 22x19 Primary Bath: 17x14 2nd Bed: 15x14 3rd Bed: 14x14 Guest Suit: 35x19 Guest W/Kitchen: 34x18 Guest House: 1200 SqFt

Custom Estate Ranch on 73 Manicured Acres, Close to The Woodlands, Lake Conroe and Acclaimed Golf Courses! Possibilities are endless on this Unrestricted Acreage, whether used for Private or Profitable Resort Style Living. Great location for Family Reunions, Wedding Venue, Possible Recreational grounds for RV's, Camping, Fishing or ATV Park in back portion of property, Room for HELIPAD, 15,000 square foot Shop with HVAC System, 2 Equipment LIFTS, Custom Paint Booth and 3,750 square foot Recreational Space with Custom Cedar Bar, 50x50 Equipment Shop with 2 Offices and Guests Quarters with Full Kitchen, 2,800 square foot Building with Walk in Coolers and Ice Machine, Storage for 2 Full Size RV's with Hookups/ Boats and ATV's, ALL EQUIPMENT and APPLIANCES INCLUDED, 20+Cattle with AG EXEMPTION, 3 Stocked Ponds and 8.5 Acre Lake with Fishing Pier. Separate CUSTOM Home on Property with Luxury Guest House with Full Kitchen, Oversized 4 Car Garage, POOL/SPA/FIRE PIT and Exquisite Details Throughout! Excellent Opportunity to own land so close to many areas of Houston!