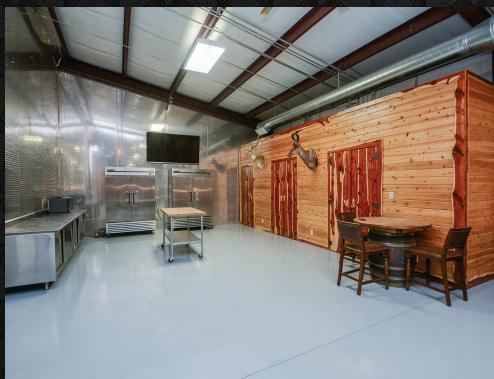

Custom Estate Ranch on 73 Manicured Acres, Close to The Woodlands, Lake Conroe and Acclaimed Golf Courses! Possibilities are endless on this Unrestricted Acreage, whether used for Private or Profitable Resort Style Living. Great location for Family Reunions, Wedding Venue, Possible Recreational grounds for RV's, Camping, Fishing or ATV Park in back portion of property, Room for HELIPAD, 15,000 square foot Shop with HVAC System, 2 Equipment LIFTS, Custom Paint Booth and 3,750 square foot Recreational Space with Custom Cedar Bar, 50x50 Equipment Shop with 2 Offices and Guests Quarters with Full Kitchen, 2,800 square foot Building with Walk in Coolers and Ice Machine, Storage for 2 Full Size RV's with Hookups/ Boats and ATV's, ALL EQUIPMENT and APPLIANCES INCLUDED, 20+Cattle with AG EXEMPTION, 3 Stocked Ponds and 8.5 Acre Lake with Fishing Pier. Separate CUSTOM Home on Property with Luxury Guest House with Full Kitchen, Oversized 4 Car Garage, POOL/SPA/FIRE PIT and Exquisite Details Throughout! Excellent Opportunity to own land so close to many areas of Houston!