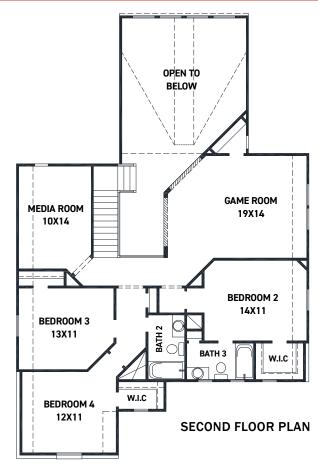

## 8814 Spinning Mill Dr. - Verona Plan SIENNA 50' - Heritage Park - Section 32AB

## FEATURES

- 2 Story Apx: 3072sqft.
- 5 Bedrooms 4 Bathrooms
- 2 Car Garage
- 7012 sqft. Homesite
- Estimated Completion: March 2022

- Upgraded front elevation w/ brick on 1st floor sides/back
- Built in appliances w/ a 36" 5 burner gas cook-top
- Upgraded 42" kitchen cabinetry w/ hardware
- Sleek Quartz countertops in the kitchen & bathrooms
- Wood look 6 x 26 tile in the main living areas
- Upgraded 8' front door w/ privacy glass
- THE NEWMARK STANDARD IN SIENNA
- Open cell spray foam insulation
- 16 seer duel stage HVAC system
- Full sprinkler system & sod
- Full rain gutters
- 3rd party inspections (Foundation, frame, energy, final)