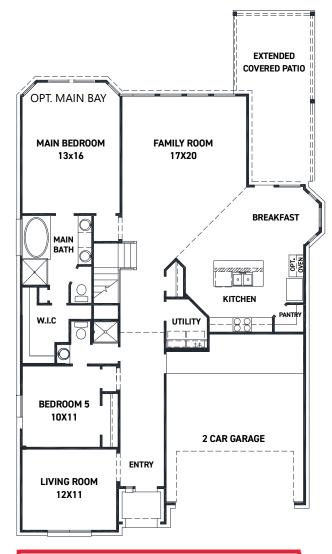

## 8814 Spinning Mill Dr. - Verona Plan SIENNA 50' - Heritage Park - Section 32AB

## FEATURES

- 2 Story Apx: 3072sqft.
- 5 Bedrooms 4 Bathrooms
- 2 Car Garage
- 7012 sqft. Homesite
- Estimated Completion: March 2022

- Upgraded front elevation w/ brick on 1st floor sides/back
- Built in appliances w/ a 36" 5 burner gas cook-top
- Upgraded 42" kitchen cabinetry w/ hardware
- Sleek Quartz countertops in the kitchen & bathrooms
- Wood look 6 x 26 tile in the main living areas
- Upgraded 8' front door w/ privacy glass
- THE NEWMARK STANDARD IN SIENNA
- Open cell spray foam insulation
- 16 seer duel stage HVAC system
- Full sprinkler system & sod
- Full rain gutters
- 3rd party inspections (Foundation, frame, energy, final)