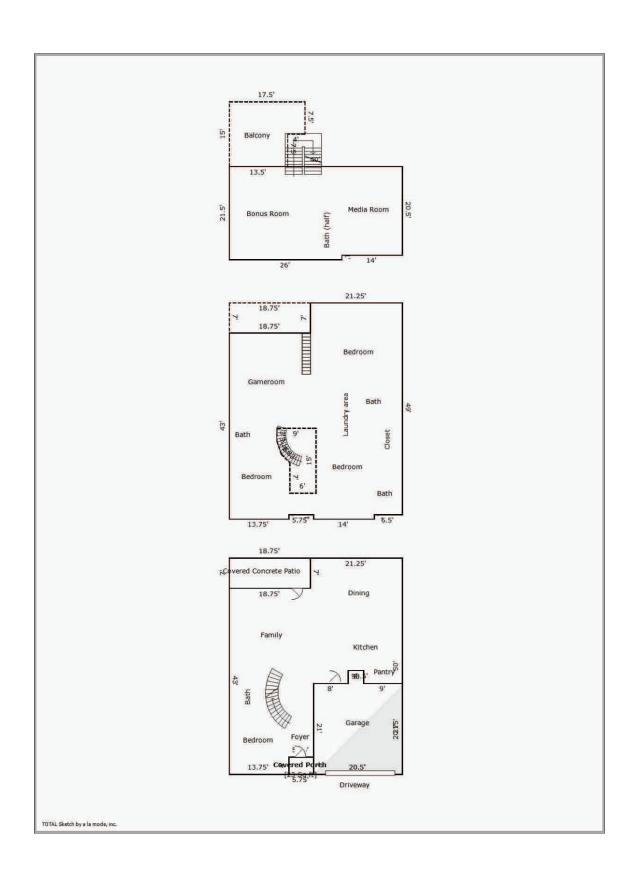

| TOTAL Sketch by a la mode, inc.              | Area Calculations Summary   |                                                                                                                                                                                              |
|----------------------------------------------|-----------------------------|----------------------------------------------------------------------------------------------------------------------------------------------------------------------------------------------|
| Living Area                                  |                             | Calculation Details                                                                                                                                                                          |
| 2 Car Built in Garage                        | -441 Sq ft                  | $3.5 \times 3 = 10.5 \\ 21 \times 20.5 = 430.5$                                                                                                                                              |
| First Floor                                  | 1845.75 Sq ft               | $50 \times 20.5 = 1025$<br>$43 \times 13.75 = 591.25$<br>$5.75 \times 39 = 224.25$<br>$0.75 \times 7 = 5.25$                                                                                 |
| Second Floor                                 | 1856.5 Sq ft                | $14 \times 1 = 14$ $49 \times 21.25 = 1041.25$ $18.75 \times 42 = 787.5$ $1 \times 13.75 = 13.75$                                                                                            |
| Open to Below                                | -108.5 Sq ft                | $   \begin{array}{rcl}     15 \times 6 & = & 90 \\     0.5 \times 2 \times 2 = & 2 \\     6 \times 2 & = & 12 \\     0.5 \times 1 \times 3 = & 1.5 \\     3 \times 1 & = & 3   \end{array} $ |
| Third Floor                                  | 846 Sq ft                   | $21.5 \times 26 = 559$<br>$20.5 \times 14 = 287$                                                                                                                                             |
| Total Living Area (Rounded):                 | 3999 Sq ft                  |                                                                                                                                                                                              |
| Non-living Area                              |                             |                                                                                                                                                                                              |
| Covered balcony patio  Covered balcony patio | 131.25 Sq ft<br>232.5 Sq ft | $7 \times 18.75 = 131.25$ $15 \times 13.5 = 202.5$                                                                                                                                           |
|                                              |                             | 4 × 7.5 = 30                                                                                                                                                                                 |
| Covered Porch  Covered Patio                 | 23 Sq ft<br>131.25 Sq ft    | $4 \times 5.75 = 23$ $18.75 \times 7 = 131.25$                                                                                                                                               |
|                                              |                             |                                                                                                                                                                                              |