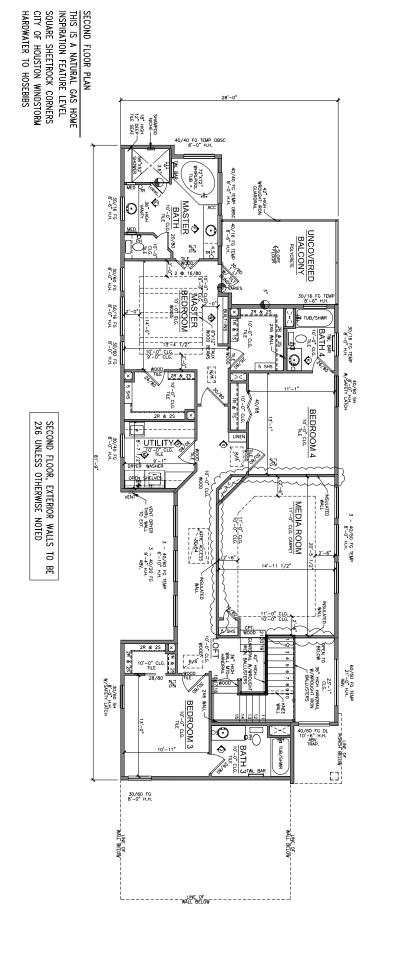

THIS PLAN IS PROTECTED UNDER THE FEDERAL COPYRIGHT ACT BY DESIGN TECH HOMES LLP. THE USE OR REPRODUCTION OF THIS PLAN MAY BE AN INFRINGEMENT OF THE FEDERAL COPYRIGHT ACT.

SECOND FLOOR, EXTERIOR WALLS TO BE 2X6 UNLESS OTHERWISE NOTED