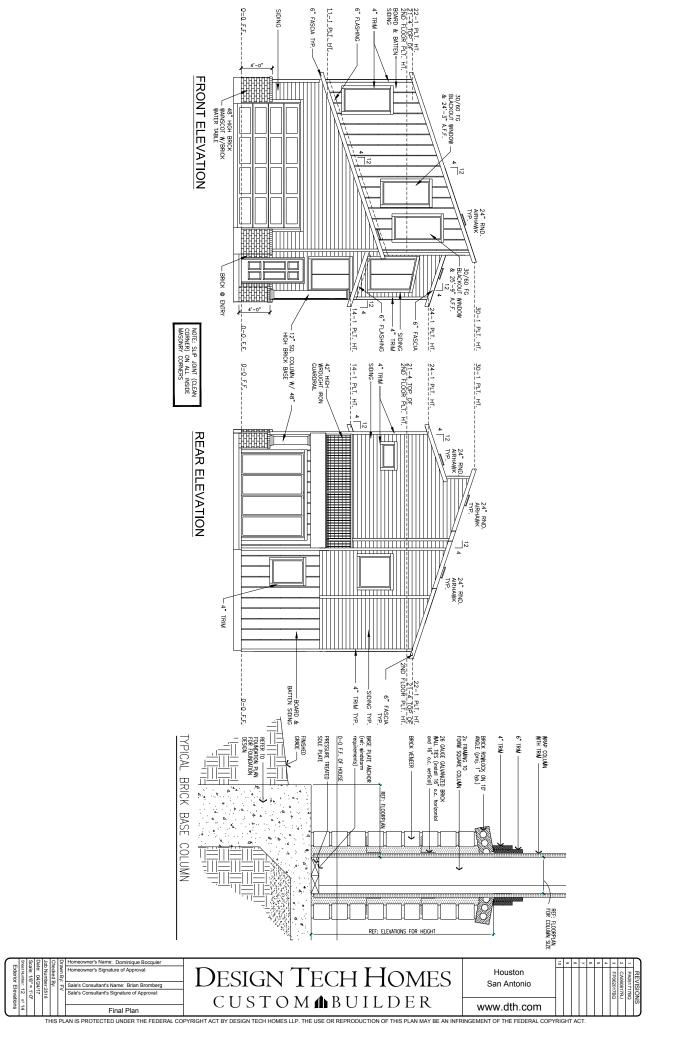

THIS PLAN IS PROTECTED UNDER THE FEDERAL COPYRIGHT ACT BY DESIGN TECH HOMES LLP. THE USE OR REPRODUCTION OF THIS PLAN MAY BE AN INFRINGEMENT OF THE FEDERAL COPYRIGHT ACT.

SECOND FLOOR, EXTERIOR WALLS TO BE 2X6 UNLESS OTHERWISE NOTED