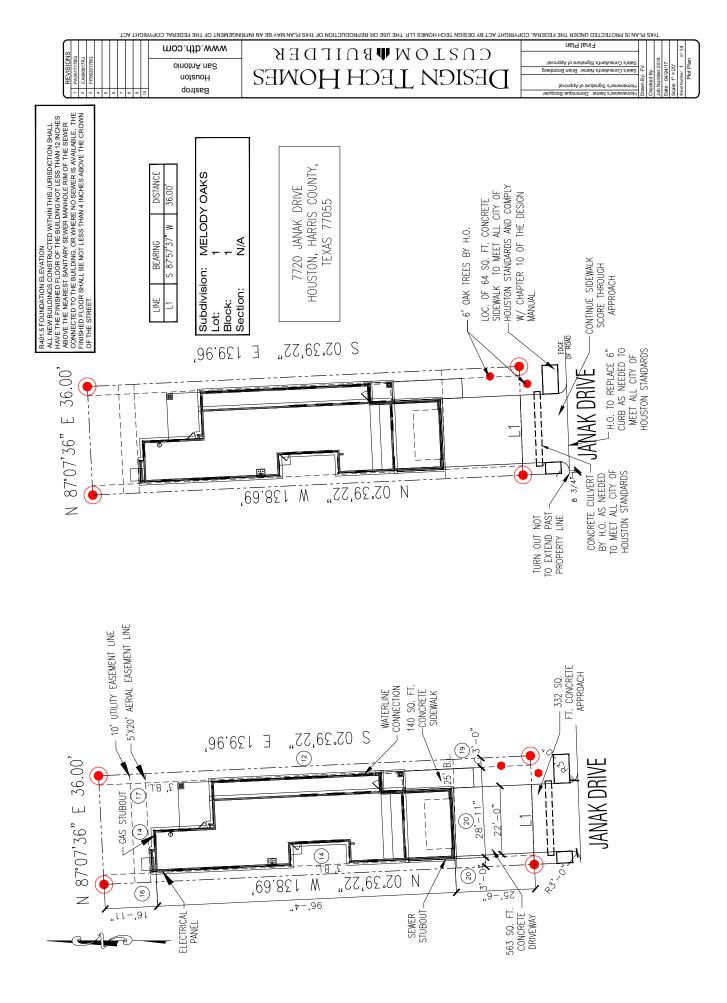

## Dominique Bocquier

7720 Janak Drive Houston, Harris County, Texas 77055 Houston Division

FORM SET PLAN THIS IS A NATURAL GAS HOME INSPIRATION FEATURE LEVEL SHEETROCK CORNERS CITY OF HOUSTON WINDSTORM HARDWATER TO HOSEBIBS

Utility Plan

THIS PLAN IS PROTECTED UNDER THE FEDERAL COPYRIGHT ACT BY DESIGN TECH HOMES LLP. THE USE OR REPRODUCTION OF THIS PLAN MAY BE AN INFRINGEMENT OF THE FEDERAL COPYRIGHT ACT