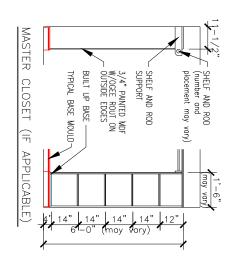

www.dth.com

| ſ                  |                                                                                                                                            |                                                                                             |                                                                                                                         |                                                                                                                                                        |
|--------------------|--------------------------------------------------------------------------------------------------------------------------------------------|---------------------------------------------------------------------------------------------|-------------------------------------------------------------------------------------------------------------------------|--------------------------------------------------------------------------------------------------------------------------------------------------------|
| Date:<br>Scale     |                                                                                                                                            | (septic or city sewer)     (septic or city sewer)     (vareauly sever)     (vareauly sever) |                                                                                                                         | Pressure treated lumber to be used wherever lumber<br>is in contact with masonry or concrete.                                                          |
| Checker<br>Job Nun |                                                                                                                                            | NUMP SANITARY WASTE CONNECTION                                                              | have GH protection.                                                                                                     | to recognized industry standards.                                                                                                                      |
|                    | of the <u>Federal Copyright Act</u> .                                                                                                      |                                                                                             | 200 amp min. service to home.<br>All outlets within 6 feet of sink of wet location shall                                | All rough carpentry framing and materials shall conform                                                                                                |
| eowner's           | Design Tech Homes L.P.<br>The use or reproduction of this plan may be an infringement                                                      | HOT AND<br>(typical @                                                                       | battery backup snoke detectors per code in all<br>bedrooms and adjacent halls per UBS requirements.                     | below 30 degrees F.                                                                                                                                    |
| Name:<br>Signati   | This plan is protected under the Federal Copyright Act by                                                                                  | COLD WATER CONNECTION<br>(typical @ refrigerator)                                           | All smoke detectors shall be wired in secure with                                                                       | Do not install masonry work when temperature falls                                                                                                     |
|                    | not be relied on as a representation of what the completed structure will look like.                                                       | UTILITY CONNECTION SYMBOLS                                                                  | All directly connected HVAC and kitchen appliances                                                                      | as necessary. All ties to be secured with galvanized<br>nails at each location.                                                                        |
|                    | rins occurrient, are guidenines for construction use only. The actual specifications of the finished structure may vary. This document may | 3.5" SLAB DROP/ CAR STOP / FOUNDATION BREAK                                                 | demand.<br>Maximum 10 receptacles or lights on a single circuit.                                                        | ties, provide 24" o.c. vertically and 16" o.c. horizontally                                                                                            |
|                    | The measurements, dimensions, and other specifications, shown on this document and mid-lines for prostruction use only. The optimized      |                                                                                             | For service and distribution, provide a fully grounded,<br>electrical service of amperage required by electrical        | Monorpation advantage of an approximately worked                                                                                                       |
| r                  |                                                                                                                                            |                                                                                             | ELECTRICAL                                                                                                              | specifications and are not the responsibility of                                                                                                       |
| _                  | SH SINGLE HUNG DIVIDED LIGHT                                                                                                               |                                                                                             | drain line installed to the exterior.                                                                                   | requirements for engineered brick or stone masonry.<br>All brick and stone colors are based on manufacturer's                                          |
| г                  |                                                                                                                                            |                                                                                             | All water heaters to have a drain pan and auxiliary                                                                     | MASONRY<br>Brick or stone masonry shall conform to building code                                                                                       |
| <u> </u>           | FX FIXED GLASS NON-DMIDED LIGHT                                                                                                            |                                                                                             | Dever to be vented directly to the exterior and provided                                                                |                                                                                                                                                        |
| _                  |                                                                                                                                            | ĥ                                                                                           | fication, temperature and humidification controls, exhaust<br>fans, gas fired equipment flues and appliance vents.      | Apply broom finish to exterior concrete porches and                                                                                                    |
| ~ ~                |                                                                                                                                            |                                                                                             | cooling, and ventilating systems, including but not limited<br>to heating distribution, air conditioning system humidi- | for reinforced concrete and specifications for structural<br>concrete.                                                                                 |
| ~                  | WINDOW SYMBOLS                                                                                                                             | STANDABD OUTLET                                                                             | ment to complete the design and installation of heating,                                                                | Concrete flatwork shall conform to building code requirements                                                                                          |
|                    | /S.                                                                                                                                        | -                                                                                           | MECHANICAL                                                                                                              | All foundations shall be designed and built according                                                                                                  |
| . ,                | REF. REFRIGERATOR                                                                                                                          |                                                                                             |                                                                                                                         |                                                                                                                                                        |
|                    | PLT. HT. PLATE HEIGHT                                                                                                                      |                                                                                             | with manufacturer's recommendations and in compliance                                                                   | Notes on drawings shall apply to all similar conditions whether they are repeated or not.                                                              |
|                    |                                                                                                                                            |                                                                                             | All fireplace equipment shall be installed in accordance                                                                |                                                                                                                                                        |
|                    |                                                                                                                                            |                                                                                             |                                                                                                                         | <li>c) Accepted engineering and construction practices.</li>                                                                                           |
| זי                 |                                                                                                                                            |                                                                                             | All carpeted surfaces to be installed per manufacturers specifications.                                                 | <ul> <li>b) Manufacturer's specifications and trade association<br/>recommendations.</li> </ul>                                                        |
| -                  | Ö                                                                                                                                          |                                                                                             | specifications.                                                                                                         |                                                                                                                                                        |
| т                  |                                                                                                                                            |                                                                                             | Industry requirements.<br>Ceramic tile to comply with the manufacturer's                                                | <ul> <li>a) All applicable local and state codes, ordinances<br/>and regulations.</li> </ul>                                                           |
| т                  | D.W. DISHWASHER                                                                                                                            |                                                                                             | Gypsum wallboard to comply with applicable                                                                              | with the following:                                                                                                                                    |
|                    | 3R2S 3 RODS & 2 SHELVES                                                                                                                    | ₩▼ FAX LINE JACK<br>上<br>中<br>CAN FIXTURE                                                   | FINISHES                                                                                                                | All work performed and materials used shall comply                                                                                                     |
| _                  |                                                                                                                                            |                                                                                             |                                                                                                                         | changes shall be made without review by the designer or builder.                                                                                       |
|                    |                                                                                                                                            |                                                                                             | Mount door hardware as required to comply with governing standards.                                                     | or questions arise pertaining to these drawings. No                                                                                                    |
|                    |                                                                                                                                            | LOCATION PER PLAN)                                                                          |                                                                                                                         |                                                                                                                                                        |
| ~                  | GE                                                                                                                                         |                                                                                             | Interior doors to be hollow core and painted unless                                                                     | On site verification of all dimensions and conditions<br>shall be the responsibility of the contractors.                                               |
|                    | S Y P SOUTHERN YELLOW PINE                                                                                                                 |                                                                                             | noted on the drawings.                                                                                                  | of the latest edition of the contract for construction.                                                                                                |
|                    | MICRO MICROLLAM LVL BEAM                                                                                                                   |                                                                                             | Main entry doors and exterior doors to be either fiber classic or solid raised panel unless otherwise                   | I he work contained in these drawing documents<br>shall be performed under the general conditions                                                      |
| Но                 |                                                                                                                                            |                                                                                             | DOORS AND WINDOWS                                                                                                       | GENERAL CONDITIONS                                                                                                                                     |
| usto               | DB DROP BEAM<br>DBL. DOUBLE JOIST OR RAFTER                                                                                                | CELING                                                                                      |                                                                                                                         |                                                                                                                                                        |
|                    |                                                                                                                                            | (REFERENCE DRAWING FOR SIZE)                                                                |                                                                                                                         |                                                                                                                                                        |
|                    | FRAMING SYMBOLS                                                                                                                            | E (50 CFM) MOUNTED EXHAUST FAN                                                              | O ON DESIGN TECH SPECS FEATURE SHEET.                                                                                   | 6. SPECIFICATIONS AND FEATURES SHALL BE DETAILED ON DESIGN TECH SPECS FEATURE SHEET.                                                                   |
| ē                  |                                                                                                                                            | CEILING FAN WILIGHT                                                                         | IS, L.P.                                                                                                                |                                                                                                                                                        |
| 9                  |                                                                                                                                            |                                                                                             | INES FOR CONSTRUCTION USE ONLY.                                                                                         | 4. ALL MEASUREMENTS AND DIMENSIONS ARE GUIDELINES FOR CONSTRUCTION USE ONLY                                                                            |
| 8                  | CONC. CONCRETE<br>CPT. CARPET                                                                                                              | N. 42 CABLE TELEVISION OUTLET                                                               | D RESTRICTION REQUIREMENTS PER LOCATION.                                                                                | ALTERED TO REFLECT MUNICIPALITY, CUDE, OR DEED RESTRICTION REQUIREMENTS PER LOCATION<br>3. THIS PLAN IS SUBJECT TO CHANGE AT THE BUILDER'S DISCRETION. |
| a 0                |                                                                                                                                            | -CABLE TELEVISION OUTLET                                                                    | AL REQUIREMENTS AND MAY HAVE TO BE                                                                                      | 2. DETAILS AND SPECIFICATIONS ARE SHOWN AS TYPICAL REQUIREMENTS AND MAY HAVE TO BE                                                                     |
| a 0                | FLOORING SYMBOLS                                                                                                                           | ELECTRICAL SYMBOLS                                                                          |                                                                                                                         | 1. PULL ALL DIMENSIONS FROM REAR OF STRUCTURE.                                                                                                         |
| 2 2                | TEXT SYMBOLOGY                                                                                                                             | GRAPHICAL SYMBOLOGY                                                                         | RUCTION NOTES                                                                                                           | GENERAL CONSTRUCTION NOTES                                                                                                                             |
| -                  |                                                                                                                                            |                                                                                             | GENERAL NOTES                                                                                                           |                                                                                                                                                        |
| )                  |                                                                                                                                            |                                                                                             |                                                                                                                         |                                                                                                                                                        |