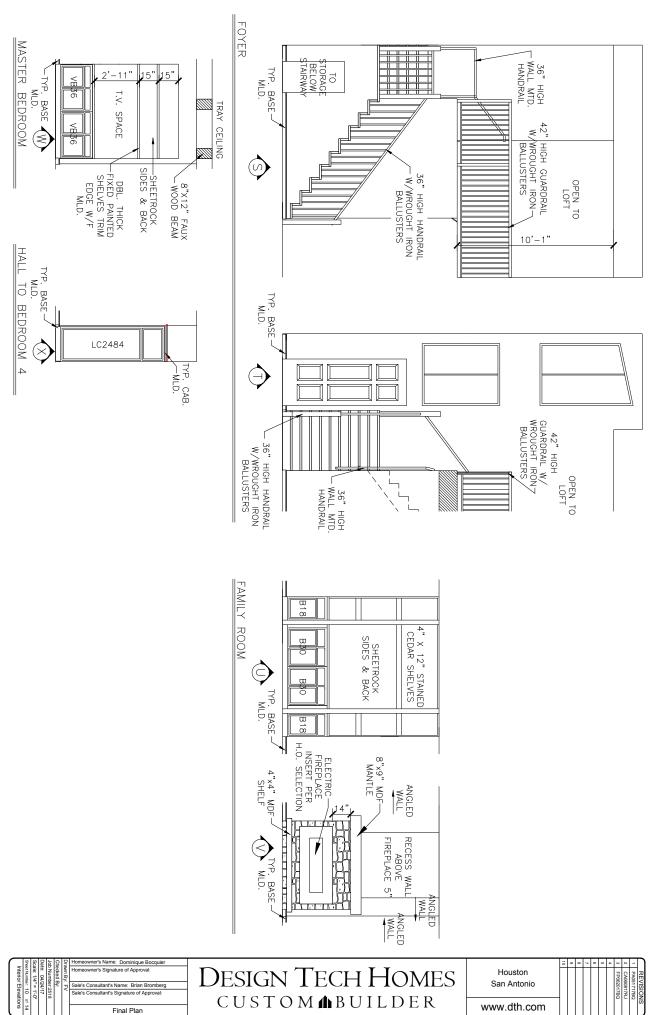

www.dth.com

| ſ                  |                                                                                                                                            |                                                                                             |                                                                                                                         |                                                                                                                                                        |
|--------------------|--------------------------------------------------------------------------------------------------------------------------------------------|---------------------------------------------------------------------------------------------|-------------------------------------------------------------------------------------------------------------------------|--------------------------------------------------------------------------------------------------------------------------------------------------------|
| Date:<br>Scale     |                                                                                                                                            | (septic or city sewer)     (septic or city sewer)     (vareauly sever)     (vareauly sever) |                                                                                                                         | Pressure treated lumber to be used wherever lumber<br>is in contact with masonry or concrete.                                                          |
| Checker<br>Job Nun |                                                                                                                                            | NUMP SANITARY WASTE CONNECTION                                                              | have GH protection.                                                                                                     | to recognized industry standards.                                                                                                                      |
|                    | of the <u>Federal Copyright Act</u> .                                                                                                      |                                                                                             | 200 amp min. service to home.<br>All outlets within 6 feet of sink of wet location shall                                | All rough carpentry framing and materials shall conform                                                                                                |
| eowner's           | Design Tech Homes L.P.<br>The use or reproduction of this plan may be an infringement                                                      | HOT AND<br>(typical @                                                                       | battery backup snoke detectors per code in all<br>bedrooms and adjacent halls per UBS requirements.                     | below 30 degrees F.                                                                                                                                    |
| Name:<br>Signati   | This plan is protected under the Federal Copyright Act by                                                                                  | COLD WATER CONNECTION<br>(typical @ refrigerator)                                           | All smoke detectors shall be wired in secure with                                                                       | Do not install masonry work when temperature falls                                                                                                     |
|                    | not be relied on as a representation of what the completed structure will look like.                                                       | UTILITY CONNECTION SYMBOLS                                                                  | All directly connected HVAC and kitchen appliances                                                                      | as necessary. All ties to be secured with galvanized<br>nails at each location.                                                                        |
|                    | rins occurrient, are guidenines for construction use only. The actual specifications of the finished structure may vary. This document may | 3.5" SLAB DROP/ CAR STOP / FOUNDATION BREAK                                                 | demand.<br>Maximum 10 receptacles or lights on a single circuit.                                                        | ties, provide 24" o.c. vertically and 16" o.c. horizontally                                                                                            |
|                    | The measurements, dimensions, and other specifications, shown on this document and mid-lines for prostruction use only. The optimized      |                                                                                             | For service and distribution, provide a fully grounded,<br>electrical service of amperage required by electrical        | Monorpation advantage of an approximately worked                                                                                                       |
| r                  |                                                                                                                                            |                                                                                             | ELECTRICAL                                                                                                              | specifications and are not the responsibility of                                                                                                       |
| _                  | SH SINGLE HUNG DIVIDED LIGHT                                                                                                               |                                                                                             | drain line installed to the exterior.                                                                                   | requirements for engineered brick or stone masonry.<br>All brick and stone colors are based on manufacturer's                                          |
| г                  |                                                                                                                                            |                                                                                             | All water heaters to have a drain pan and auxiliary                                                                     | MASONRY<br>Brick or stone masonry shall conform to building code                                                                                       |
| <u> </u>           | FX FIXED GLASS NON-DMIDED LIGHT                                                                                                            |                                                                                             | Dever to be vented directly to the exterior and provided                                                                |                                                                                                                                                        |
| _                  |                                                                                                                                            | ĥ                                                                                           | fication, temperature and humidification controls, exhaust<br>fans, gas fired equipment flues and appliance vents.      | Apply broom finish to exterior concrete porches and                                                                                                    |
| ~ ~                |                                                                                                                                            |                                                                                             | cooling, and ventilating systems, including but not limited<br>to heating distribution, air conditioning system humidi- | for reinforced concrete and specifications for structural<br>concrete.                                                                                 |
| ~                  | WINDOW SYMBOLS                                                                                                                             | STANDABD OUTLET                                                                             | ment to complete the design and installation of heating,                                                                | Concrete flatwork shall conform to building code requirements                                                                                          |
|                    | /S.                                                                                                                                        | -                                                                                           | MECHANICAL                                                                                                              | All foundations shall be designed and built according                                                                                                  |
| . ,                | REF. REFRIGERATOR                                                                                                                          |                                                                                             |                                                                                                                         |                                                                                                                                                        |
|                    | PLT. HT. PLATE HEIGHT                                                                                                                      |                                                                                             | with manufacturer's recommendations and in compliance                                                                   | Notes on drawings shall apply to all similar conditions whether they are repeated or not.                                                              |
|                    |                                                                                                                                            |                                                                                             | All fireplace equipment shall be installed in accordance                                                                |                                                                                                                                                        |
|                    |                                                                                                                                            |                                                                                             |                                                                                                                         | <li>c) Accepted engineering and construction practices.</li>                                                                                           |
| זי                 |                                                                                                                                            |                                                                                             | All carpeted surfaces to be installed per manufacturers specifications.                                                 | <ul> <li>b) Manufacturer's specifications and trade association<br/>recommendations.</li> </ul>                                                        |
| -                  | Ö                                                                                                                                          |                                                                                             | specifications.                                                                                                         |                                                                                                                                                        |
| т                  |                                                                                                                                            |                                                                                             | Industry requirements.<br>Ceramic tile to comply with the manufacturer's                                                | <ul> <li>a) All applicable local and state codes, ordinances<br/>and regulations.</li> </ul>                                                           |
| т                  | D.W. DISHWASHER                                                                                                                            |                                                                                             | Gypsum wallboard to comply with applicable                                                                              | with the following:                                                                                                                                    |
|                    | 3R2S 3 RODS & 2 SHELVES                                                                                                                    | ₩▼ FAX LINE JACK<br>上<br>中<br>CAN FIXTURE                                                   | FINISHES                                                                                                                | All work performed and materials used shall comply                                                                                                     |
| _                  |                                                                                                                                            |                                                                                             |                                                                                                                         | changes shall be made without review by the designer or builder.                                                                                       |
|                    |                                                                                                                                            |                                                                                             | Mount door hardware as required to comply with governing standards.                                                     | or questions arise pertaining to these drawings. No                                                                                                    |
|                    |                                                                                                                                            | LOCATION PER PLAN)                                                                          |                                                                                                                         |                                                                                                                                                        |
| ~                  | GE                                                                                                                                         |                                                                                             | Interior doors to be hollow core and painted unless                                                                     | On site verification of all dimensions and conditions<br>shall be the responsibility of the contractors.                                               |
|                    | S Y P SOUTHERN YELLOW PINE                                                                                                                 |                                                                                             | noted on the drawings.                                                                                                  | of the latest edition of the contract for construction.                                                                                                |
|                    | MICRO MICROLLAM LVL BEAM                                                                                                                   |                                                                                             | Main entry doors and exterior doors to be either fiber classic or solid raised panel unless otherwise                   | I he work contained in these drawing documents<br>shall be performed under the general conditions                                                      |
| Но                 |                                                                                                                                            |                                                                                             | DOORS AND WINDOWS                                                                                                       | GENERAL CONDITIONS                                                                                                                                     |
| usto               | DB DROP BEAM<br>DBL. DOUBLE JOIST OR RAFTER                                                                                                | CELING                                                                                      |                                                                                                                         |                                                                                                                                                        |
|                    |                                                                                                                                            | (REFERENCE DRAWING FOR SIZE)                                                                |                                                                                                                         |                                                                                                                                                        |
|                    | FRAMING SYMBOLS                                                                                                                            | E (50 CFM) MOUNTED EXHAUST FAN                                                              | O ON DESIGN TECH SPECS FEATURE SHEET.                                                                                   | 6. SPECIFICATIONS AND FEATURES SHALL BE DETAILED ON DESIGN TECH SPECS FEATURE SHEET.                                                                   |
| ē                  |                                                                                                                                            | CEILING FAN WILIGHT                                                                         | IS, L.P.                                                                                                                |                                                                                                                                                        |
| 9                  |                                                                                                                                            |                                                                                             | INES FOR CONSTRUCTION USE ONLY.                                                                                         | 4. ALL MEASUREMENTS AND DIMENSIONS ARE GUIDELINES FOR CONSTRUCTION USE ONLY                                                                            |
| 8                  | CONC. CONCRETE<br>CPT. CARPET                                                                                                              | N. 42 CABLE TELEVISION OUTLET                                                               | D RESTRICTION REQUIREMENTS PER LOCATION.                                                                                | ALTERED TO REFLECT MUNICIPALITY, CUDE, OR DEED RESTRICTION REQUIREMENTS PER LOCATION<br>3. THIS PLAN IS SUBJECT TO CHANGE AT THE BUILDER'S DISCRETION. |
| a 0                |                                                                                                                                            | -CABLE TELEVISION OUTLET                                                                    | AL REQUIREMENTS AND MAY HAVE TO BE                                                                                      | 2. DETAILS AND SPECIFICATIONS ARE SHOWN AS TYPICAL REQUIREMENTS AND MAY HAVE TO BE                                                                     |
| a 0                | FLOORING SYMBOLS                                                                                                                           | ELECTRICAL SYMBOLS                                                                          |                                                                                                                         | 1. PULL ALL DIMENSIONS FROM REAR OF STRUCTURE.                                                                                                         |
| 2 2                | TEXT SYMBOLOGY                                                                                                                             | GRAPHICAL SYMBOLOGY                                                                         | RUCTION NOTES                                                                                                           | GENERAL CONSTRUCTION NOTES                                                                                                                             |
| -                  |                                                                                                                                            |                                                                                             | GENERAL NOTES                                                                                                           |                                                                                                                                                        |
| )                  |                                                                                                                                            |                                                                                             |                                                                                                                         |                                                                                                                                                        |