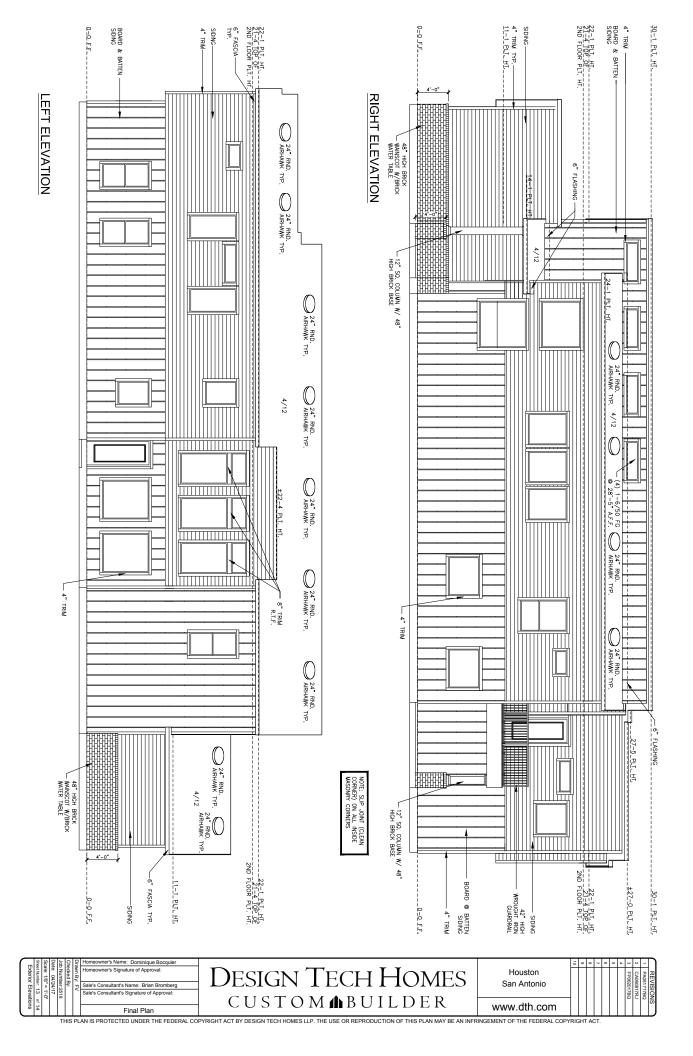

www.dth.com

| ſ                  |                                                                                                                                            |                                                                                             |                                                                                                                         |                                                                                                                                                        |
|--------------------|--------------------------------------------------------------------------------------------------------------------------------------------|---------------------------------------------------------------------------------------------|-------------------------------------------------------------------------------------------------------------------------|--------------------------------------------------------------------------------------------------------------------------------------------------------|
| Date:<br>Scale     |                                                                                                                                            | (septic or city sewer)     (septic or city sewer)     (vareauly sever)     (vareauly sever) |                                                                                                                         | Pressure treated lumber to be used wherever lumber<br>is in contact with masonry or concrete.                                                          |
| Checker<br>Job Nun |                                                                                                                                            | NUMP SANITARY WASTE CONNECTION                                                              | have GH protection.                                                                                                     | to recognized industry standards.                                                                                                                      |
|                    | of the <u>Federal Copyright Act</u> .                                                                                                      |                                                                                             | 200 amp min. service to home.<br>All outlets within 6 feet of sink of wet location shall                                | All rough carpentry framing and materials shall conform                                                                                                |
| eowner's           | Design Tech Homes L.P.<br>The use or reproduction of this plan may be an infringement                                                      | HOT AND<br>(typical @                                                                       | battery backup snoke detectors per code in all<br>bedrooms and adjacent halls per UBS requirements.                     | below 30 degrees F.                                                                                                                                    |
| Name:<br>Signati   | This plan is protected under the Federal Copyright Act by                                                                                  | COLD WATER CONNECTION<br>(typical @ refrigerator)                                           | All smoke detectors shall be wired in secure with                                                                       | Do not install masonry work when temperature falls                                                                                                     |
|                    | not be relied on as a representation of what the completed structure will look like.                                                       | UTILITY CONNECTION SYMBOLS                                                                  | All directly connected HVAC and kitchen appliances                                                                      | as necessary. All ties to be secured with galvanized<br>nails at each location.                                                                        |
|                    | rins occurrient, are guidenines for construction use only. The actual specifications of the finished structure may vary. This document may | 3.5" SLAB DROP/ CAR STOP / FOUNDATION BREAK                                                 | demand.<br>Maximum 10 receptacles or lights on a single circuit.                                                        | ties, provide 24" o.c. vertically and 16" o.c. horizontally                                                                                            |
|                    | The measurements, dimensions, and other specifications, shown on this document and mid-lines for prostruction use only. The optimized      |                                                                                             | For service and distribution, provide a fully grounded,<br>electrical service of amperage required by electrical        | Monorpation advantage of an approximately worked                                                                                                       |
| r                  |                                                                                                                                            |                                                                                             | ELECTRICAL                                                                                                              | specifications and are not the responsibility of                                                                                                       |
| _                  | SH SINGLE HUNG DIVIDED LIGHT                                                                                                               |                                                                                             | drain line installed to the exterior.                                                                                   | requirements for engineered brick or stone masonry.<br>All brick and stone colors are based on manufacturer's                                          |
| г                  |                                                                                                                                            |                                                                                             | All water heaters to have a drain pan and auxiliary                                                                     | MASONRY<br>Brick or stone masonry shall conform to building code                                                                                       |
| <u> </u>           | FX FIXED GLASS NON-DMIDED LIGHT                                                                                                            |                                                                                             | Dever to be vented directly to the exterior and provided                                                                |                                                                                                                                                        |
| _                  |                                                                                                                                            | ĥ                                                                                           | fication, temperature and humidification controls, exhaust<br>fans, gas fired equipment flues and appliance vents.      | Apply broom finish to exterior concrete porches and                                                                                                    |
| ~ ~                |                                                                                                                                            |                                                                                             | cooling, and ventilating systems, including but not limited<br>to heating distribution, air conditioning system humidi- | for reinforced concrete and specifications for structural<br>concrete.                                                                                 |
| ~                  | WINDOW SYMBOLS                                                                                                                             | STANDABD OUTLET                                                                             | ment to complete the design and installation of heating,                                                                | Concrete flatwork shall conform to building code requirements                                                                                          |
|                    | /S.                                                                                                                                        | -                                                                                           | MECHANICAL                                                                                                              | All foundations shall be designed and built according                                                                                                  |
| . ,                | REF. REFRIGERATOR                                                                                                                          |                                                                                             |                                                                                                                         |                                                                                                                                                        |
|                    | PLT. HT. PLATE HEIGHT                                                                                                                      |                                                                                             | with manufacturer's recommendations and in compliance                                                                   | Notes on drawings shall apply to all similar conditions whether they are repeated or not.                                                              |
|                    |                                                                                                                                            |                                                                                             | All fireplace equipment shall be installed in accordance                                                                |                                                                                                                                                        |
|                    |                                                                                                                                            |                                                                                             |                                                                                                                         | <li>c) Accepted engineering and construction practices.</li>                                                                                           |
| זי                 |                                                                                                                                            |                                                                                             | All carpeted surfaces to be installed per manufacturers specifications.                                                 | <ul> <li>b) Manufacturer's specifications and trade association<br/>recommendations.</li> </ul>                                                        |
| -                  | Ö                                                                                                                                          |                                                                                             | specifications.                                                                                                         |                                                                                                                                                        |
| т                  |                                                                                                                                            |                                                                                             | Industry requirements.<br>Ceramic tile to comply with the manufacturer's                                                | <ul> <li>a) All applicable local and state codes, ordinances<br/>and regulations.</li> </ul>                                                           |
| т                  | D.W. DISHWASHER                                                                                                                            |                                                                                             | Gypsum wallboard to comply with applicable                                                                              | with the following:                                                                                                                                    |
|                    | 3R2S 3 RODS & 2 SHELVES                                                                                                                    | ₩▼ FAX LINE JACK<br>上<br>中<br>CAN FIXTURE                                                   | FINISHES                                                                                                                | All work performed and materials used shall comply                                                                                                     |
| _                  |                                                                                                                                            |                                                                                             |                                                                                                                         | changes shall be made without review by the designer or builder.                                                                                       |
|                    |                                                                                                                                            |                                                                                             | Mount door hardware as required to comply with governing standards.                                                     | or questions arise pertaining to these drawings. No                                                                                                    |
|                    |                                                                                                                                            | LOCATION PER PLAN)                                                                          |                                                                                                                         |                                                                                                                                                        |
| ~                  | GE                                                                                                                                         |                                                                                             | Interior doors to be hollow core and painted unless                                                                     | On site verification of all dimensions and conditions<br>shall be the responsibility of the contractors.                                               |
|                    | S Y P SOUTHERN YELLOW PINE                                                                                                                 |                                                                                             | noted on the drawings.                                                                                                  | of the latest edition of the contract for construction.                                                                                                |
|                    | MICRO MICROLLAM LVL BEAM                                                                                                                   |                                                                                             | Main entry doors and exterior doors to be either fiber classic or solid raised panel unless otherwise                   | I he work contained in these drawing documents<br>shall be performed under the general conditions                                                      |
| Но                 |                                                                                                                                            |                                                                                             | DOORS AND WINDOWS                                                                                                       | GENERAL CONDITIONS                                                                                                                                     |
| usto               | DB DROP BEAM<br>DBL. DOUBLE JOIST OR RAFTER                                                                                                | CELING                                                                                      |                                                                                                                         |                                                                                                                                                        |
|                    |                                                                                                                                            | (REFERENCE DRAWING FOR SIZE)                                                                |                                                                                                                         |                                                                                                                                                        |
|                    | FRAMING SYMBOLS                                                                                                                            | E (50 CFM) MOUNTED EXHAUST FAN                                                              | O ON DESIGN TECH SPECS FEATURE SHEET.                                                                                   | 6. SPECIFICATIONS AND FEATURES SHALL BE DETAILED ON DESIGN TECH SPECS FEATURE SHEET.                                                                   |
| ē                  |                                                                                                                                            | CEILING FAN WILIGHT                                                                         | IS, L.P.                                                                                                                |                                                                                                                                                        |
| 9                  |                                                                                                                                            |                                                                                             | INES FOR CONSTRUCTION USE ONLY.                                                                                         | 4. ALL MEASUREMENTS AND DIMENSIONS ARE GUIDELINES FOR CONSTRUCTION USE ONLY                                                                            |
| 8                  | CONC. CONCRETE<br>CPT. CARPET                                                                                                              | N. 42 CABLE TELEVISION OUTLET                                                               | D RESTRICTION REQUIREMENTS PER LOCATION.                                                                                | ALTERED TO REFLECT MUNICIPALITY, CUDE, OR DEED RESTRICTION REQUIREMENTS PER LOCATION<br>3. THIS PLAN IS SUBJECT TO CHANGE AT THE BUILDER'S DISCRETION. |
| a 0                |                                                                                                                                            | -CABLE TELEVISION OUTLET                                                                    | AL REQUIREMENTS AND MAY HAVE TO BE                                                                                      | 2. DETAILS AND SPECIFICATIONS ARE SHOWN AS TYPICAL REQUIREMENTS AND MAY HAVE TO BE                                                                     |
| a 0                | FLOORING SYMBOLS                                                                                                                           | ELECTRICAL SYMBOLS                                                                          |                                                                                                                         | 1. PULL ALL DIMENSIONS FROM REAR OF STRUCTURE.                                                                                                         |
| 2 2                | TEXT SYMBOLOGY                                                                                                                             | GRAPHICAL SYMBOLOGY                                                                         | RUCTION NOTES                                                                                                           | GENERAL CONSTRUCTION NOTES                                                                                                                             |
| -                  |                                                                                                                                            |                                                                                             | GENERAL NOTES                                                                                                           |                                                                                                                                                        |
| )                  |                                                                                                                                            |                                                                                             |                                                                                                                         |                                                                                                                                                        |