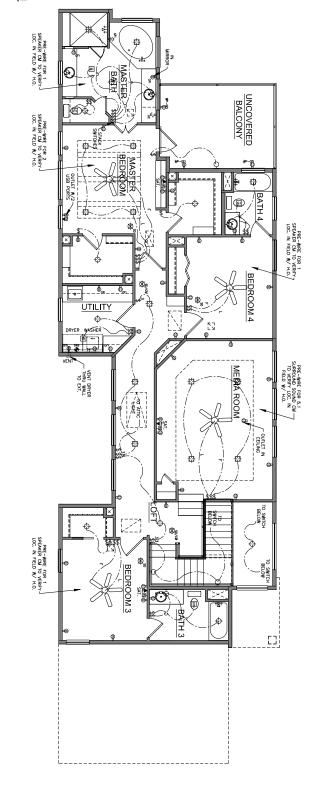

www.dth.com

| ſ                  |                                                                                                                                            |                                                                                             |                                                                                                                         |                                                                                                                                                        |
|--------------------|--------------------------------------------------------------------------------------------------------------------------------------------|---------------------------------------------------------------------------------------------|-------------------------------------------------------------------------------------------------------------------------|--------------------------------------------------------------------------------------------------------------------------------------------------------|
| Date:<br>Scale     |                                                                                                                                            | (septic or city sewer)     (septic or city sewer)     (vareauly sever)     (vareauly sever) |                                                                                                                         | Pressure treated lumber to be used wherever lumber<br>is in contact with masonry or concrete.                                                          |
| Checker<br>Job Nun |                                                                                                                                            | NUMP SANITARY WASTE CONNECTION                                                              | have GH protection.                                                                                                     | to recognized industry standards.                                                                                                                      |
|                    | of the <u>Federal Copyright Act</u> .                                                                                                      |                                                                                             | 200 amp min. service to home.<br>All outlets within 6 feet of sink of wet location shall                                | All rough carpentry framing and materials shall conform                                                                                                |
| eowner's           | Design Tech Homes L.P.<br>The use or reproduction of this plan may be an infringement                                                      | HOT AND<br>(typical @                                                                       | battery backup snoke detectors per code in all<br>bedrooms and adjacent halls per UBS requirements.                     | below 30 degrees F.                                                                                                                                    |
| Name:<br>Signati   | This plan is protected under the Federal Copyright Act by                                                                                  | COLD WATER CONNECTION<br>(typical @ refrigerator)                                           | All smoke detectors shall be wired in secure with                                                                       | Do not install masonry work when temperature falls                                                                                                     |
|                    | not be relied on as a representation of what the completed structure will look like.                                                       | UTILITY CONNECTION SYMBOLS                                                                  | All directly connected HVAC and kitchen appliances                                                                      | as necessary. All ties to be secured with galvanized<br>nails at each location.                                                                        |
|                    | rins occurrient, are guidenines for construction use only. The actual specifications of the finished structure may vary. This document may | 3.5" SLAB DROP/ CAR STOP / FOUNDATION BREAK                                                 | demand.<br>Maximum 10 receptacles or lights on a single circuit.                                                        | ties, provide 24" o.c. vertically and 16" o.c. horizontally                                                                                            |
|                    | The measurements, dimensions, and other specifications, shown on this document and mid-lines for prostruction use only. The optimized      |                                                                                             | For service and distribution, provide a fully grounded,<br>electrical service of amperage required by electrical        | Monorpation advantage of an approximately worked                                                                                                       |
| r                  |                                                                                                                                            |                                                                                             | ELECTRICAL                                                                                                              | specifications and are not the responsibility of                                                                                                       |
| _                  | SH SINGLE HUNG DIVIDED LIGHT                                                                                                               |                                                                                             | drain line installed to the exterior.                                                                                   | requirements for engineered brick or stone masonry.<br>All brick and stone colors are based on manufacturer's                                          |
| г                  |                                                                                                                                            |                                                                                             | All water heaters to have a drain pan and auxiliary                                                                     | MASONRY<br>Brick or stone masonry shall conform to building code                                                                                       |
| <u> </u>           | FX FIXED GLASS NON-DMIDED LIGHT                                                                                                            |                                                                                             | Dever to be vented directly to the exterior and provided                                                                |                                                                                                                                                        |
| _                  |                                                                                                                                            | ĥ                                                                                           | fication, temperature and humidification controls, exhaust<br>fans, gas fired equipment flues and appliance vents.      | Apply broom finish to exterior concrete porches and                                                                                                    |
| ~ ~                |                                                                                                                                            |                                                                                             | cooling, and ventilating systems, including but not limited<br>to heating distribution, air conditioning system humidi- | for reinforced concrete and specifications for structural<br>concrete.                                                                                 |
| ~                  | WINDOW SYMBOLS                                                                                                                             | STANDABD OUTLET                                                                             | ment to complete the design and installation of heating,                                                                | Concrete flatwork shall conform to building code requirements                                                                                          |
|                    | /S.                                                                                                                                        | -                                                                                           | MECHANICAL                                                                                                              | All foundations shall be designed and built according                                                                                                  |
| . ,                | REF. REFRIGERATOR                                                                                                                          |                                                                                             |                                                                                                                         |                                                                                                                                                        |
|                    | PLT. HT. PLATE HEIGHT                                                                                                                      |                                                                                             | with manufacturer's recommendations and in compliance                                                                   | Notes on drawings shall apply to all similar conditions whether they are repeated or not.                                                              |
|                    |                                                                                                                                            |                                                                                             | All fireplace equipment shall be installed in accordance                                                                |                                                                                                                                                        |
|                    |                                                                                                                                            |                                                                                             |                                                                                                                         | <li>c) Accepted engineering and construction practices.</li>                                                                                           |
| זי                 |                                                                                                                                            |                                                                                             | All carpeted surfaces to be installed per manufacturers specifications.                                                 | <ul> <li>b) Manufacturer's specifications and trade association<br/>recommendations.</li> </ul>                                                        |
| -                  | Ö                                                                                                                                          |                                                                                             | specifications.                                                                                                         |                                                                                                                                                        |
| т                  |                                                                                                                                            |                                                                                             | Industry requirements.<br>Ceramic tile to comply with the manufacturer's                                                | <ul> <li>a) All applicable local and state codes, ordinances<br/>and regulations.</li> </ul>                                                           |
| т                  | D.W. DISHWASHER                                                                                                                            |                                                                                             | Gypsum wallboard to comply with applicable                                                                              | with the following:                                                                                                                                    |
|                    | 3R2S 3 RODS & 2 SHELVES                                                                                                                    | ₩▼ FAX LINE JACK<br>上<br>中<br>CAN FIXTURE                                                   | FINISHES                                                                                                                | All work performed and materials used shall comply                                                                                                     |
| _                  |                                                                                                                                            |                                                                                             |                                                                                                                         | changes shall be made without review by the designer or builder.                                                                                       |
|                    |                                                                                                                                            |                                                                                             | Mount door hardware as required to comply with governing standards.                                                     | or questions arise pertaining to these drawings. No                                                                                                    |
|                    |                                                                                                                                            | LOCATION PER PLAN)                                                                          |                                                                                                                         |                                                                                                                                                        |
| ~                  | GE                                                                                                                                         |                                                                                             | Interior doors to be hollow core and painted unless                                                                     | On site verification of all dimensions and conditions<br>shall be the responsibility of the contractors.                                               |
|                    | S Y P SOUTHERN YELLOW PINE                                                                                                                 |                                                                                             | noted on the drawings.                                                                                                  | of the latest edition of the contract for construction.                                                                                                |
|                    | MICRO MICROLLAM LVL BEAM                                                                                                                   |                                                                                             | Main entry doors and exterior doors to be either fiber classic or solid raised panel unless otherwise                   | I he work contained in these drawing documents<br>shall be performed under the general conditions                                                      |
| Но                 |                                                                                                                                            |                                                                                             | DOORS AND WINDOWS                                                                                                       | GENERAL CONDITIONS                                                                                                                                     |
| usto               | DB DROP BEAM<br>DBL. DOUBLE JOIST OR RAFTER                                                                                                | CELING                                                                                      |                                                                                                                         |                                                                                                                                                        |
|                    |                                                                                                                                            | (REFERENCE DRAWING FOR SIZE)                                                                |                                                                                                                         |                                                                                                                                                        |
|                    | FRAMING SYMBOLS                                                                                                                            | E (50 CFM) MOUNTED EXHAUST FAN                                                              | O ON DESIGN TECH SPECS FEATURE SHEET.                                                                                   | 6. SPECIFICATIONS AND FEATURES SHALL BE DETAILED ON DESIGN TECH SPECS FEATURE SHEET.                                                                   |
| ē                  |                                                                                                                                            | CEILING FAN WILIGHT                                                                         | IS, L.P.                                                                                                                |                                                                                                                                                        |
| 9                  |                                                                                                                                            |                                                                                             | INES FOR CONSTRUCTION USE ONLY.                                                                                         | 4. ALL MEASUREMENTS AND DIMENSIONS ARE GUIDELINES FOR CONSTRUCTION USE ONLY                                                                            |
| 8                  | CONC. CONCRETE<br>CPT. CARPET                                                                                                              | N. 42 CABLE TELEVISION OUTLET                                                               | D RESTRICTION REQUIREMENTS PER LOCATION.                                                                                | ALTERED TO REFLECT MUNICIPALITY, CUDE, OR DEED RESTRICTION REQUIREMENTS PER LOCATION<br>3. THIS PLAN IS SUBJECT TO CHANGE AT THE BUILDER'S DISCRETION. |
| a 0                |                                                                                                                                            | -CABLE TELEVISION OUTLET                                                                    | AL REQUIREMENTS AND MAY HAVE TO BE                                                                                      | 2. DETAILS AND SPECIFICATIONS ARE SHOWN AS TYPICAL REQUIREMENTS AND MAY HAVE TO BE                                                                     |
| a 0                | FLOORING SYMBOLS                                                                                                                           | ELECTRICAL SYMBOLS                                                                          |                                                                                                                         | 1. PULL ALL DIMENSIONS FROM REAR OF STRUCTURE.                                                                                                         |
| 2 2                | TEXT SYMBOLOGY                                                                                                                             | GRAPHICAL SYMBOLOGY                                                                         | RUCTION NOTES                                                                                                           | GENERAL CONSTRUCTION NOTES                                                                                                                             |
| -                  |                                                                                                                                            |                                                                                             | GENERAL NOTES                                                                                                           |                                                                                                                                                        |
| )                  |                                                                                                                                            |                                                                                             |                                                                                                                         |                                                                                                                                                        |