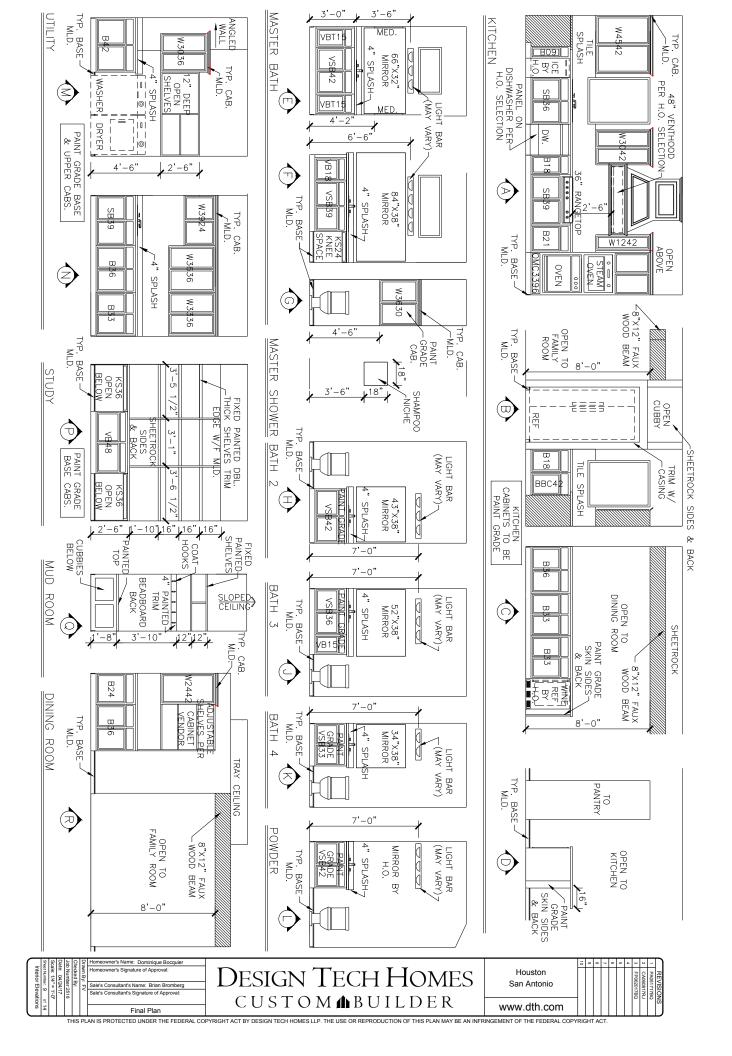

| CUSTOM 🏠 BUILDER  | www.dth.com            | 78Q<br>78Q<br>78Q                                                                                                                   |

THIS PLAN IS PROTECTED UNDER THE FEDERAL COPYRIGHT ACT BY DESIGN TECH HOMES LLP. THE USE OR REPRODUCTION OF THIS PLAN MAY BE AN INFRINGEMENT OF THE FEDERAL COPYRIGHT ACT.



SECOND FLOOR, EXTERIOR WALLS TO BE 2X6 UNLESS OTHERWISE NOTED





FORM SET PLAN THIS IS A NATURAL GAS HOME INSPIRATION FEATURE LEVEL SHEETROCK CORNERS CITY OF HOUSTON WINDSTORM HARDWATER TO HOSEBIBS

Utility Plan



THIS PLAN IS PROTECTED UNDER THE FEDERAL COPYRIGHT ACT BY DESIGN TECH HOMES LLP. THE USE OR REPRODUCTION OF THIS PLAN MAY BE AN INFRINGEMENT OF THE FEDERAL COPYRIGHT ACT





THIS PLAN IS PROTECTED UNDER THE FEDERAL COPYRIGHT ACT BY DESIGN TECH HOMES LLP. THE USE OR REPRODUCTION OF THIS PLAN MAY BE AN INFRINGEMENT OF THE FEDERAL COPYRIGHT ACT





| Image: Second | Design Tech Homes       | Houston<br>San Antonio | 8<br>9<br>10 | 5 | 2 CA060817<br>3 FP062017<br>4 | 1 PA051717 |
|-------------------------------------------------------------------------------------------------------------------------------------------------------------------------------------------------------------------------------------------------------------------------------------------------------------------------------------------------------------------------------------------------------------------------------------------------------------------------------------------------------