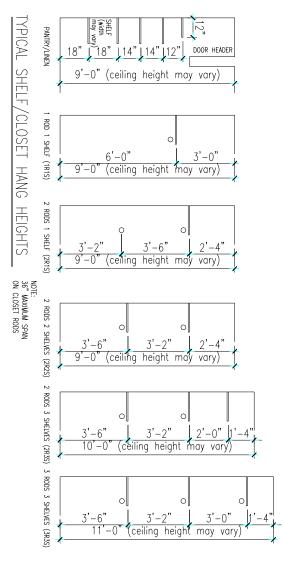

www.dth.com

| ſ                  |                                                                                                                                            |                                                                                             |                                                                                                                         |                                                                                                                                                        |
|--------------------|--------------------------------------------------------------------------------------------------------------------------------------------|---------------------------------------------------------------------------------------------|-------------------------------------------------------------------------------------------------------------------------|--------------------------------------------------------------------------------------------------------------------------------------------------------|
| Date:<br>Scale     |                                                                                                                                            | (septic or city sewer)     (septic or city sewer)     (vareauly sever)     (vareauly sever) |                                                                                                                         | Pressure treated lumber to be used wherever lumber<br>is in contact with masonry or concrete.                                                          |
| Checker<br>Job Nun |                                                                                                                                            | NUMP SANITARY WASTE CONNECTION                                                              | have GH protection.                                                                                                     | to recognized industry standards.                                                                                                                      |
|                    | of the <u>Federal Copyright Act</u> .                                                                                                      |                                                                                             | 200 amp min. service to home.<br>All outlets within 6 feet of sink of wet location shall                                | All rough carpentry framing and materials shall conform                                                                                                |
| eowner's           | Design Tech Homes L.P.<br>The use or reproduction of this plan may be an infringement                                                      | HOT AND<br>(typical @                                                                       | battery backup snoke detectors per code in all<br>bedrooms and adjacent halls per UBS requirements.                     | below 30 degrees F.                                                                                                                                    |
| Name:<br>Signati   | This plan is protected under the Federal Copyright Act by                                                                                  | COLD WATER CONNECTION<br>(typical @ refrigerator)                                           | All smoke detectors shall be wired in secure with                                                                       | Do not install masonry work when temperature falls                                                                                                     |
|                    | not be relied on as a representation of what the completed structure will look like.                                                       | UTILITY CONNECTION SYMBOLS                                                                  | All directly connected HVAC and kitchen appliances                                                                      | as necessary. All ties to be secured with galvanized<br>nails at each location.                                                                        |
|                    | rins occurrient, are guidenines for construction use only. The actual specifications of the finished structure may vary. This document may | 3.5" SLAB DROP/ CAR STOP / FOUNDATION BREAK                                                 | demand.<br>Maximum 10 receptacles or lights on a single circuit.                                                        | ties, provide 24" o.c. vertically and 16" o.c. horizontally                                                                                            |
|                    | The measurements, dimensions, and other specifications, shown on this document and mid-lines for prostruction use only. The optimized      |                                                                                             | For service and distribution, provide a fully grounded,<br>electrical service of amperage required by electrical        | Monorpation advantage of an approximately worked                                                                                                       |
| r                  |                                                                                                                                            |                                                                                             | ELECTRICAL                                                                                                              | specifications and are not the responsibility of                                                                                                       |
| _                  | SH SINGLE HUNG DIVIDED LIGHT                                                                                                               |                                                                                             | drain line installed to the exterior.                                                                                   | requirements for engineered brick or stone masonry.<br>All brick and stone colors are based on manufacturer's                                          |
| г                  |                                                                                                                                            |                                                                                             | All water heaters to have a drain pan and auxiliary                                                                     | MASONRY<br>Brick or stone masonry shall conform to building code                                                                                       |
| <u> </u>           | FX FIXED GLASS NON-DMIDED LIGHT                                                                                                            |                                                                                             | Dever to be vented directly to the exterior and provided                                                                |                                                                                                                                                        |
| _                  |                                                                                                                                            | ĥ                                                                                           | fication, temperature and humidification controls, exhaust<br>fans, gas fired equipment flues and appliance vents.      | Apply broom finish to exterior concrete porches and                                                                                                    |
| ~ ~                |                                                                                                                                            |                                                                                             | cooling, and ventilating systems, including but not limited<br>to heating distribution, air conditioning system humidi- | for reinforced concrete and specifications for structural<br>concrete.                                                                                 |
| ~                  | WINDOW SYMBOLS                                                                                                                             | STANDABD OUTLET                                                                             | ment to complete the design and installation of heating,                                                                | Concrete flatwork shall conform to building code requirements                                                                                          |
|                    | /S.                                                                                                                                        | -                                                                                           | MECHANICAL                                                                                                              | All foundations shall be designed and built according                                                                                                  |
| . ,                | REF. REFRIGERATOR                                                                                                                          |                                                                                             |                                                                                                                         |                                                                                                                                                        |
|                    | PLT. HT. PLATE HEIGHT                                                                                                                      |                                                                                             | with manufacturer's recommendations and in compliance                                                                   | Notes on drawings shall apply to all similar conditions whether they are repeated or not.                                                              |
|                    |                                                                                                                                            |                                                                                             | All fireplace equipment shall be installed in accordance                                                                |                                                                                                                                                        |
|                    |                                                                                                                                            |                                                                                             |                                                                                                                         | <li>c) Accepted engineering and construction practices.</li>                                                                                           |
| זי                 |                                                                                                                                            |                                                                                             | All carpeted surfaces to be installed per manufacturers specifications.                                                 | <ul> <li>b) Manufacturer's specifications and trade association<br/>recommendations.</li> </ul>                                                        |
| -                  | Ö                                                                                                                                          |                                                                                             | specifications.                                                                                                         |                                                                                                                                                        |
| т                  |                                                                                                                                            |                                                                                             | Industry requirements.<br>Ceramic tile to comply with the manufacturer's                                                | <ul> <li>a) All applicable local and state codes, ordinances<br/>and regulations.</li> </ul>                                                           |
| т                  | D.W. DISHWASHER                                                                                                                            |                                                                                             | Gypsum wallboard to comply with applicable                                                                              | with the following:                                                                                                                                    |
|                    | 3R2S 3 RODS & 2 SHELVES                                                                                                                    | ₩▼ FAX LINE JACK<br>上<br>中<br>CAN FIXTURE                                                   | FINISHES                                                                                                                | All work performed and materials used shall comply                                                                                                     |
| _                  |                                                                                                                                            |                                                                                             |                                                                                                                         | changes shall be made without review by the designer or builder.                                                                                       |
|                    |                                                                                                                                            |                                                                                             | Mount door hardware as required to comply with governing standards.                                                     | or questions arise pertaining to these drawings. No                                                                                                    |
|                    |                                                                                                                                            | LOCATION PER PLAN)                                                                          |                                                                                                                         |                                                                                                                                                        |
| ~                  | GE                                                                                                                                         |                                                                                             | Interior doors to be hollow core and painted unless                                                                     | On site verification of all dimensions and conditions<br>shall be the responsibility of the contractors.                                               |
|                    | S Y P SOUTHERN YELLOW PINE                                                                                                                 |                                                                                             | noted on the drawings.                                                                                                  | of the latest edition of the contract for construction.                                                                                                |
|                    | MICRO MICROLLAM LVL BEAM                                                                                                                   |                                                                                             | Main entry doors and exterior doors to be either fiber classic or solid raised panel unless otherwise                   | I he work contained in these drawing documents<br>shall be performed under the general conditions                                                      |
| Но                 |                                                                                                                                            |                                                                                             | DOORS AND WINDOWS                                                                                                       | GENERAL CONDITIONS                                                                                                                                     |
| usto               | DB DROP BEAM<br>DBL. DOUBLE JOIST OR RAFTER                                                                                                | CELING                                                                                      |                                                                                                                         |                                                                                                                                                        |
|                    |                                                                                                                                            | (REFERENCE DRAWING FOR SIZE)                                                                |                                                                                                                         |                                                                                                                                                        |
|                    | FRAMING SYMBOLS                                                                                                                            | E (50 CFM) MOUNTED EXHAUST FAN                                                              | O ON DESIGN TECH SPECS FEATURE SHEET.                                                                                   | 6. SPECIFICATIONS AND FEATURES SHALL BE DETAILED ON DESIGN TECH SPECS FEATURE SHEET.                                                                   |
| ē                  |                                                                                                                                            | CEILING FAN WILIGHT                                                                         | IS, L.P.                                                                                                                |                                                                                                                                                        |
| 9                  |                                                                                                                                            |                                                                                             | INES FOR CONSTRUCTION USE ONLY.                                                                                         | 4. ALL MEASUREMENTS AND DIMENSIONS ARE GUIDELINES FOR CONSTRUCTION USE ONLY                                                                            |
| 8                  | CONC. CONCRETE<br>CPT. CARPET                                                                                                              | N. 42 CABLE TELEVISION OUTLET                                                               | D RESTRICTION REQUIREMENTS PER LOCATION.                                                                                | ALTERED TO REFLECT MUNICIPALITY, CUDE, OR DEED RESTRICTION REQUIREMENTS PER LOCATION<br>3. THIS PLAN IS SUBJECT TO CHANGE AT THE BUILDER'S DISCRETION. |
| a 0                |                                                                                                                                            | -CABLE TELEVISION OUTLET                                                                    | AL REQUIREMENTS AND MAY HAVE TO BE                                                                                      | 2. DETAILS AND SPECIFICATIONS ARE SHOWN AS TYPICAL REQUIREMENTS AND MAY HAVE TO BE                                                                     |
| a 0                | FLOORING SYMBOLS                                                                                                                           | ELECTRICAL SYMBOLS                                                                          |                                                                                                                         | 1. PULL ALL DIMENSIONS FROM REAR OF STRUCTURE.                                                                                                         |
| 2 2                | TEXT SYMBOLOGY                                                                                                                             | GRAPHICAL SYMBOLOGY                                                                         | RUCTION NOTES                                                                                                           | GENERAL CONSTRUCTION NOTES                                                                                                                             |
| -                  |                                                                                                                                            |                                                                                             | GENERAL NOTES                                                                                                           |                                                                                                                                                        |
| )                  |                                                                                                                                            |                                                                                             |                                                                                                                         |                                                                                                                                                        |