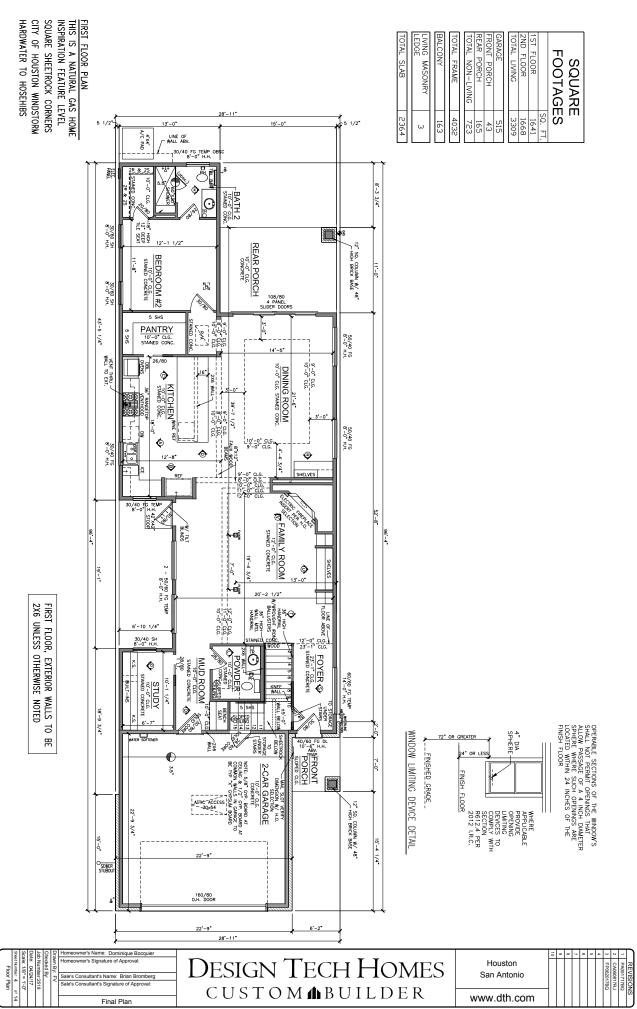

www.dth.com

| ſ                  |                                                                                                                                            |                                                                                             |                                                                                                                         |                                                                                                                                                        |
|--------------------|--------------------------------------------------------------------------------------------------------------------------------------------|---------------------------------------------------------------------------------------------|-------------------------------------------------------------------------------------------------------------------------|--------------------------------------------------------------------------------------------------------------------------------------------------------|
| Date:<br>Scale     |                                                                                                                                            | (septic or city sewer)     (septic or city sewer)     (vareauly sever)     (vareauly sever) |                                                                                                                         | Pressure treated lumber to be used wherever lumber<br>is in contact with masonry or concrete.                                                          |
| Checker<br>Job Nun |                                                                                                                                            | NUMP SANITARY WASTE CONNECTION                                                              | have GH protection.                                                                                                     | to recognized industry standards.                                                                                                                      |
|                    | of the <u>Federal Copyright Act</u> .                                                                                                      |                                                                                             | 200 amp min. service to home.<br>All outlets within 6 feet of sink of wet location shall                                | All rough carpentry framing and materials shall conform                                                                                                |
| eowner's           | Design Tech Homes L.P.<br>The use or reproduction of this plan may be an infringement                                                      | HOT AND<br>(typical @                                                                       | battery backup snoke detectors per code in all<br>bedrooms and adjacent halls per UBS requirements.                     | below 30 degrees F.                                                                                                                                    |
| Name:<br>Signati   | This plan is protected under the Federal Copyright Act by                                                                                  | COLD WATER CONNECTION<br>(typical @ refrigerator)                                           | All smoke detectors shall be wired in secure with                                                                       | Do not install masonry work when temperature falls                                                                                                     |
|                    | not be relied on as a representation of what the completed structure will look like.                                                       | UTILITY CONNECTION SYMBOLS                                                                  | All directly connected HVAC and kitchen appliances                                                                      | as necessary. All ties to be secured with galvanized<br>nails at each location.                                                                        |
|                    | rins occurrient, are guidenines for construction use only. The actual specifications of the finished structure may vary. This document may | 3.5" SLAB DROP/ CAR STOP / FOUNDATION BREAK                                                 | demand.<br>Maximum 10 receptacles or lights on a single circuit.                                                        | ties, provide 24" o.c. vertically and 16" o.c. horizontally                                                                                            |
|                    | The measurements, dimensions, and other specifications, shown on this document and mid-lines for prostruction use only. The optimized      |                                                                                             | For service and distribution, provide a fully grounded,<br>electrical service of amperage required by electrical        | Monorpation advantage of an approximately worked                                                                                                       |
| r                  |                                                                                                                                            |                                                                                             | ELECTRICAL                                                                                                              | specifications and are not the responsibility of                                                                                                       |
| _                  | SH SINGLE HUNG DIVIDED LIGHT                                                                                                               |                                                                                             | drain line installed to the exterior.                                                                                   | requirements for engineered brick or stone masonry.<br>All brick and stone colors are based on manufacturer's                                          |
| г                  |                                                                                                                                            |                                                                                             | All water heaters to have a drain pan and auxiliary                                                                     | MASONRY<br>Brick or stone masonry shall conform to building code                                                                                       |
| <u> </u>           | FX FIXED GLASS NON-DMIDED LIGHT                                                                                                            |                                                                                             | Dever to be vented directly to the exterior and provided                                                                |                                                                                                                                                        |
| _                  |                                                                                                                                            | ĥ                                                                                           | fication, temperature and humidification controls, exhaust<br>fans, gas fired equipment flues and appliance vents.      | Apply broom finish to exterior concrete porches and                                                                                                    |
| ~ ~                |                                                                                                                                            |                                                                                             | cooling, and ventilating systems, including but not limited<br>to heating distribution, air conditioning system humidi- | for reinforced concrete and specifications for structural<br>concrete.                                                                                 |
| ~                  | WINDOW SYMBOLS                                                                                                                             | STANDABD OUTLET                                                                             | ment to complete the design and installation of heating,                                                                | Concrete flatwork shall conform to building code requirements                                                                                          |
|                    | /S.                                                                                                                                        | -                                                                                           | MECHANICAL                                                                                                              | All foundations shall be designed and built according                                                                                                  |
| . ,                | REF. REFRIGERATOR                                                                                                                          |                                                                                             |                                                                                                                         |                                                                                                                                                        |
|                    | PLT. HT. PLATE HEIGHT                                                                                                                      |                                                                                             | with manufacturer's recommendations and in compliance                                                                   | Notes on drawings shall apply to all similar conditions whether they are repeated or not.                                                              |
|                    |                                                                                                                                            |                                                                                             | All fireplace equipment shall be installed in accordance                                                                |                                                                                                                                                        |
|                    |                                                                                                                                            |                                                                                             |                                                                                                                         | <li>c) Accepted engineering and construction practices.</li>                                                                                           |
| זי                 |                                                                                                                                            |                                                                                             | All carpeted surfaces to be installed per manufacturers specifications.                                                 | <ul> <li>b) Manufacturer's specifications and trade association<br/>recommendations.</li> </ul>                                                        |
| -                  | Ö                                                                                                                                          |                                                                                             | specifications.                                                                                                         |                                                                                                                                                        |
| т                  |                                                                                                                                            |                                                                                             | Industry requirements.<br>Ceramic tile to comply with the manufacturer's                                                | <ul> <li>a) All applicable local and state codes, ordinances<br/>and regulations.</li> </ul>                                                           |
| т                  | D.W. DISHWASHER                                                                                                                            |                                                                                             | Gypsum wallboard to comply with applicable                                                                              | with the following:                                                                                                                                    |
|                    | 3R2S 3 RODS & 2 SHELVES                                                                                                                    | ₩▼ FAX LINE JACK<br>上<br>中<br>CAN FIXTURE                                                   | FINISHES                                                                                                                | All work performed and materials used shall comply                                                                                                     |
| _                  |                                                                                                                                            |                                                                                             |                                                                                                                         | changes shall be made without review by the designer or builder.                                                                                       |
|                    |                                                                                                                                            |                                                                                             | Mount door hardware as required to comply with governing standards.                                                     | or questions arise pertaining to these drawings. No                                                                                                    |
|                    |                                                                                                                                            | LOCATION PER PLAN)                                                                          |                                                                                                                         |                                                                                                                                                        |
| ~                  | GE                                                                                                                                         |                                                                                             | Interior doors to be hollow core and painted unless                                                                     | On site verification of all dimensions and conditions<br>shall be the responsibility of the contractors.                                               |
|                    | S Y P SOUTHERN YELLOW PINE                                                                                                                 |                                                                                             | noted on the drawings.                                                                                                  | of the latest edition of the contract for construction.                                                                                                |
|                    | MICRO MICROLLAM LVL BEAM                                                                                                                   |                                                                                             | Main entry doors and exterior doors to be either fiber classic or solid raised panel unless otherwise                   | I he work contained in these drawing documents<br>shall be performed under the general conditions                                                      |
| Но                 |                                                                                                                                            |                                                                                             | DOORS AND WINDOWS                                                                                                       | GENERAL CONDITIONS                                                                                                                                     |
| usto               | DB DROP BEAM<br>DBL. DOUBLE JOIST OR RAFTER                                                                                                | CELING                                                                                      |                                                                                                                         |                                                                                                                                                        |
|                    |                                                                                                                                            | (REFERENCE DRAWING FOR SIZE)                                                                |                                                                                                                         |                                                                                                                                                        |
|                    | FRAMING SYMBOLS                                                                                                                            | E (50 CFM) MOUNTED EXHAUST FAN                                                              | O ON DESIGN TECH SPECS FEATURE SHEET.                                                                                   | 6. SPECIFICATIONS AND FEATURES SHALL BE DETAILED ON DESIGN TECH SPECS FEATURE SHEET.                                                                   |
| ē                  |                                                                                                                                            | CEILING FAN WILIGHT                                                                         | IS, L.P.                                                                                                                |                                                                                                                                                        |
| 9                  |                                                                                                                                            |                                                                                             | INES FOR CONSTRUCTION USE ONLY.                                                                                         | 4. ALL MEASUREMENTS AND DIMENSIONS ARE GUIDELINES FOR CONSTRUCTION USE ONLY                                                                            |
| 8                  | CONC. CONCRETE<br>CPT. CARPET                                                                                                              | N. 42 CABLE TELEVISION OUTLET                                                               | D RESTRICTION REQUIREMENTS PER LOCATION.                                                                                | ALTERED TO REFLECT MUNICIPALITY, CUDE, OR DEED RESTRICTION REQUIREMENTS PER LOCATION<br>3. THIS PLAN IS SUBJECT TO CHANGE AT THE BUILDER'S DISCRETION. |
| a 0                |                                                                                                                                            | -CABLE TELEVISION OUTLET                                                                    | AL REQUIREMENTS AND MAY HAVE TO BE                                                                                      | 2. DETAILS AND SPECIFICATIONS ARE SHOWN AS TYPICAL REQUIREMENTS AND MAY HAVE TO BE                                                                     |
| a 0                | FLOORING SYMBOLS                                                                                                                           | ELECTRICAL SYMBOLS                                                                          |                                                                                                                         | 1. PULL ALL DIMENSIONS FROM REAR OF STRUCTURE.                                                                                                         |
| 2 2                | TEXT SYMBOLOGY                                                                                                                             | GRAPHICAL SYMBOLOGY                                                                         | RUCTION NOTES                                                                                                           | GENERAL CONSTRUCTION NOTES                                                                                                                             |
| -                  |                                                                                                                                            |                                                                                             | GENERAL NOTES                                                                                                           |                                                                                                                                                        |
| )                  |                                                                                                                                            |                                                                                             |                                                                                                                         |                                                                                                                                                        |