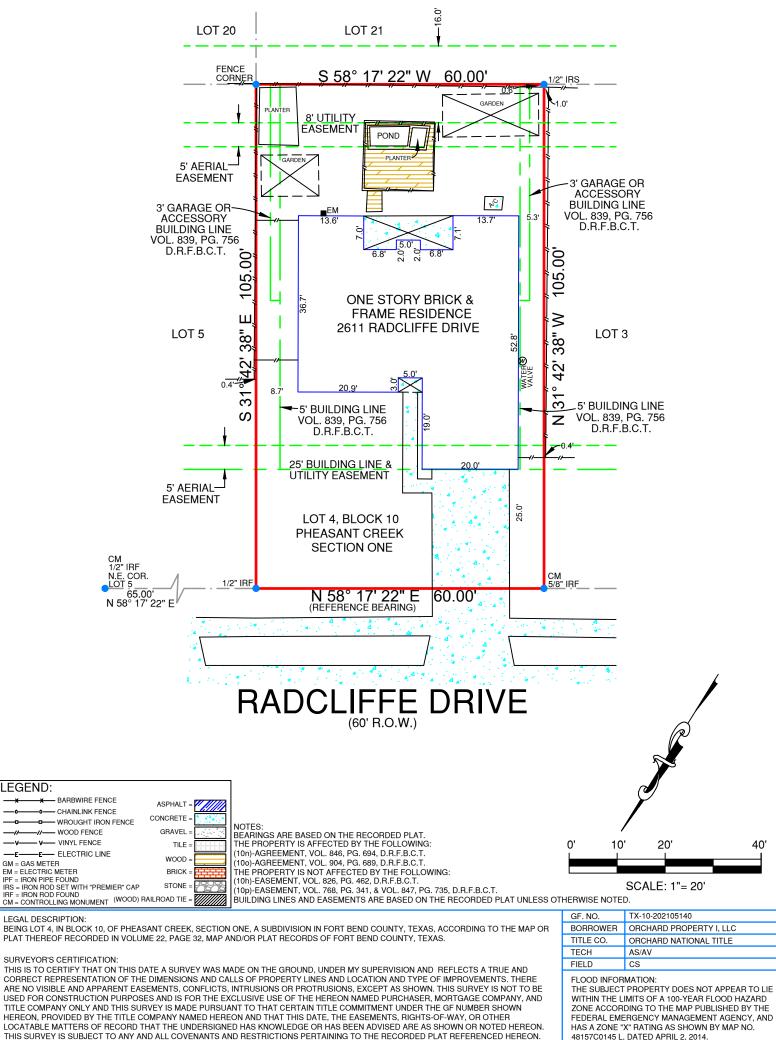

LEGAL DESCRIPTION:

SURVEYOR'S CERTIFICATION:

SURVEYOR'S CERTIFICATION:
THIS IS TO CERTIFY THAT ON THIS DATE A SURVEY WAS MADE ON THE GROUND, UNDER MY SUPERVISION AND REFLECTS A TRUE AND
CORRECT REPRESENTATION OF THE DIMENSIONS AND CALLS OF PROPERTY LINES AND LOCATION AND TYPE OF IMPROVEMENTS. THERE
ARE NO VISIBLE AND APPARENT EASEMENTS, CONFLICTS, INTRUSIONS OR PROTRUSIONS, EXCEPT AS SHOWN, THIS SURVEY IS NOT TO BE
USED FOR CONSTRUCTION PURPOSES AND IS FOR THE EXCLUSIVE USE OF THE HEREON NAMED PURCHASER, MORTGAGE COMPANY, AND
TITLE COMPANY ONLY AND THIS SURVEY IS MADE PURSUANT TO THAT CERTAIN TITLE COMMITMENT UNDER THE GF NUMBER SHOWN
HEREON, PROVIDED BY THE TITLE COMPANY NAMED HEREON AND THAT THIS DATE, THE EASEMENTS, RIGHTS-OF-WAY, OR OTHER
LOCATABLE MATTERS OF RECORD THAT THE UNDERSIGNED HAS KNOWLEGGE OR HAS BEEN ADVISED ARE AS SHOWN OR NOTED HEREON. THIS SURVEY IS SUBJECT TO ANY AND ALL COVENANTS AND RESTRICTIONS PERTAINING TO THE RECORDED PLAT REFERENCED HEREON