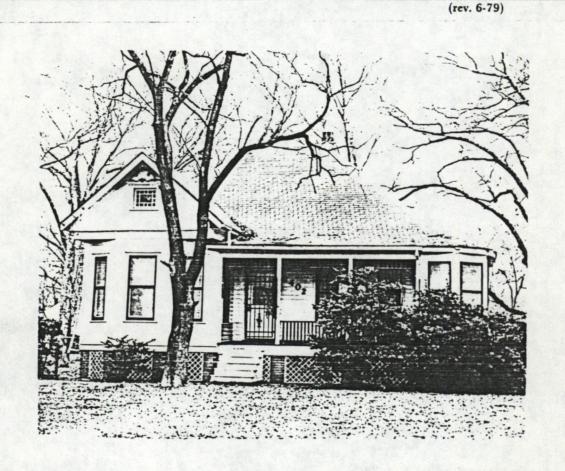

| COUNTY B                                                                                                                                             | LOCК 42                                                                                        |
|------------------------------------------------------------------------------------------------------------------------------------------------------|------------------------------------------------------------------------------------------------|
| OUAD                                                                                                                                                 | LOT 26-29                                                                                      |
| NAME:                                                                                                                                                | _ COUNTY: Harris                                                                               |
| ADDRESS: 2402 Rutland                                                                                                                                |                                                                                                |
|                                                                                                                                                      | UTM:                                                                                           |
| ARCHITECT/BUILDER:                                                                                                                                   | DATE: c.1908-10 PERIOD:                                                                        |
| OWNER: W. F. and Mary Williams<br>2402 Rutland Houston, TX 77008                                                                                     | STYLE:                                                                                         |
| DESCRIPTION: Cottage, frame, 1-story, combined gable), attached porch supported by turned p                                                          | ation roof with projecting gable end bay (shingle posts, simple, squared balusters, decorative |
| bargeboard, brick piers under house.                                                                                                                 |                                                                                                |
| BUILDING MATERIAL: wall: frame PHYSICAL CONDITION: good ALTERATIONS: Small additions to rear. SIGNIFICANCE: Good example of type of cottage details. | SITE: original or moved date                                                                   |
| AREA OF SIGNIFICANCE:                                                                                                                                | _ LEVEL OF SIGNIFICANCE:                                                                       |
| DESIGNATION: NR NHL RTHL HABS HAER HESI HSI                                                                                                          | OTHER:                                                                                         |
| ORIGINAL USE: residence                                                                                                                              | PRESENT USE: residence                                                                         |
| RELATIONSHIP TO SURROUNDINGS: Large corner lo ACREAGE/BOUNDARY DESCRIPTION:                                                                          |                                                                                                |
| BIBLIOGRAPHIC DATA:                                                                                                                                  |                                                                                                |
| SEE INFO/CORRESPONDENCE FILES:                                                                                                                       |                                                                                                |
| RECORDED BY: EB/KL                                                                                                                                   | INFORMANT:                                                                                     |
| DATE: 1-16-80                                                                                                                                        | PHOTO DATA: 1 - 35mm                                                                           |

## National Register of Historic Places Inventory—Nomination Form

For NPS use only received date entered

Tex. Hist. Commission

81 4, 7, 8, 10 Continuation sheet Item number Page Site No. 81 COUNTY Harris BLOCK Houston ADDRESS 2402 Rutland 5 \*. CITY LOT Zone 15 E 267,930 N 3,299,730 UTM ARCHITECT/BUILDER DATE 1908-10 PERIOD 1900-unknown OWNER J. C. Williams STYLE Queen Anne influence 2402 Rutland, Houston, Texas 77008 THEME DESCRIPTION One-story frame cottage; hipped roof with projecting front gable over chamfered bay with three windows; gable end with round-butt shingles, small window with stained glass, and cut-out decorative vergeboard; front porch once wrapped around side, but outside corner has been enclosed; turned porch posts with square fretwork and balusters between; windows have one-over-one lights; house sits on brick piers spanned by lattice; interior brick chimney. Building material: wallframe, clapboard roof Physical condition good-significant site: original X or moved date Alterations Small additions to rear; intrusive burglar bars on front door,\* SIGNIFICANCE Good example of type of cottage typical of the area and the period; good and attractive detailing. Area of significance architecture Level of significance local DESIGNATION: NR NHL RTHL HABS HAER HESI HSI OTHER ORIGINAL USE PRESENT USE residence residence RELATIONSHIP TO SURROUNDINGS Well-kept yard with trees and bushes, on large corner lot; residential area. ACREAGE/BOUNDARY DESCRIPTION less than one acre BIBLIOGRAPHY RECORDED BY E. Beasley and K. L. London INFORMANT

PHOTO DATA 1 - 35 mm.,

DATE January 16, 1980

<sup>\*</sup>enclosed porch corner.

2402 Rutland

81

Houston Heights
Site No. 81, 2402 Rutland
Houston, Texas 77008
Photo: K.L. London, January 16, 1980
On file, Texas Historical Commission
Front facade, looking east