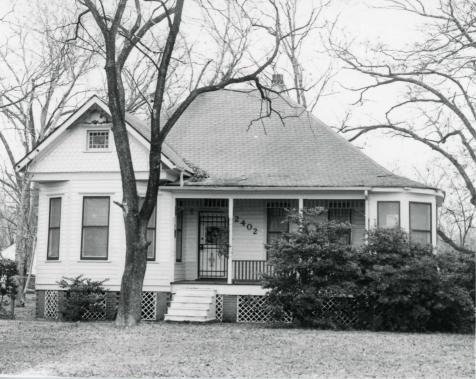

| COUNTY B                                                                                                                                             | LOCК 42                                                                                        |
|------------------------------------------------------------------------------------------------------------------------------------------------------|------------------------------------------------------------------------------------------------|
| OUAD                                                                                                                                                 | LOT 26-29                                                                                      |
| NAME:                                                                                                                                                | _ COUNTY: Harris                                                                               |
| ADDRESS: 2402 Rutland                                                                                                                                |                                                                                                |
|                                                                                                                                                      | UTM:                                                                                           |
| ARCHITECT/BUILDER:                                                                                                                                   | DATE: c.1908-10 PERIOD:                                                                        |
| OWNER: W. F. and Mary Williams<br>2402 Rutland Houston, TX 77008                                                                                     | STYLE:                                                                                         |
| DESCRIPTION: Cottage, frame, 1-story, combined gable), attached porch supported by turned p                                                          | ation roof with projecting gable end bay (shingle posts, simple, squared balusters, decorative |
| bargeboard, brick piers under house.                                                                                                                 |                                                                                                |
| BUILDING MATERIAL: wall: frame PHYSICAL CONDITION: good ALTERATIONS: Small additions to rear. SIGNIFICANCE: Good example of type of cottage details. | SITE: original or moved date                                                                   |
| AREA OF SIGNIFICANCE:                                                                                                                                | _ LEVEL OF SIGNIFICANCE:                                                                       |
| DESIGNATION: NR NHL RTHL HABS HAER HESI HSI                                                                                                          | OTHER:                                                                                         |
| ORIGINAL USE: residence                                                                                                                              | PRESENT USE: residence                                                                         |
| RELATIONSHIP TO SURROUNDINGS: Large corner lo ACREAGE/BOUNDARY DESCRIPTION:                                                                          |                                                                                                |
| BIBLIOGRAPHIC DATA:                                                                                                                                  |                                                                                                |
| SEE INFO/CORRESPONDENCE FILES:                                                                                                                       |                                                                                                |
| RECORDED BY: EB/KL                                                                                                                                   | INFORMANT:                                                                                     |
| DATE: 1-16-80                                                                                                                                        | PHOTO DATA: 1 - 35mm                                                                           |

## National Register of Historic Places Inventory—Nomination Form

For NPS use only received date entered

Tex. Hist. Commission

81 4, 7, 8, 10 Continuation sheet Item number Page Site No. 81 COUNTY Harris BLOCK Houston ADDRESS 2402 Rutland 5 \*. CITY LOT Zone 15 E 267,930 N 3,299,730 UTM ARCHITECT/BUILDER DATE 1908-10 PERIOD 1900-unknown OWNER J. C. Williams STYLE Queen Anne influence 2402 Rutland, Houston, Texas 77008 THEME DESCRIPTION One-story frame cottage; hipped roof with projecting front gable over chamfered bay with three windows; gable end with round-butt shingles, small window with stained glass, and cut-out decorative vergeboard; front porch once wrapped around side, but outside corner has been enclosed; turned porch posts with square fretwork and balusters between; windows have one-over-one lights; house sits on brick piers spanned by lattice; interior brick chimney. Building material: wallframe, clapboard roof Physical condition good-significant site: original X or moved date Alterations Small additions to rear; intrusive burglar bars on front door,\* SIGNIFICANCE Good example of type of cottage typical of the area and the period; good and attractive detailing. Area of significance architecture Level of significance local DESIGNATION: NR NHL RTHL HABS HAER HESI HSI OTHER ORIGINAL USE PRESENT USE residence residence RELATIONSHIP TO SURROUNDINGS Well-kept yard with trees and bushes, on large corner lot; residential area. ACREAGE/BOUNDARY DESCRIPTION less than one acre BIBLIOGRAPHY RECORDED BY E. Beasley and K. L. London INFORMANT

PHOTO DATA 1 - 35 mm.,

DATE January 16, 1980

<sup>\*</sup>enclosed porch corner.

2402 Rutland

81

Houston Heights
Site No. 81, 2402 Rutland
Houston, Texas 77008
Photo: K.L. London, January 16, 1980
On file, Texas Historical Commission
Front facade, looking east