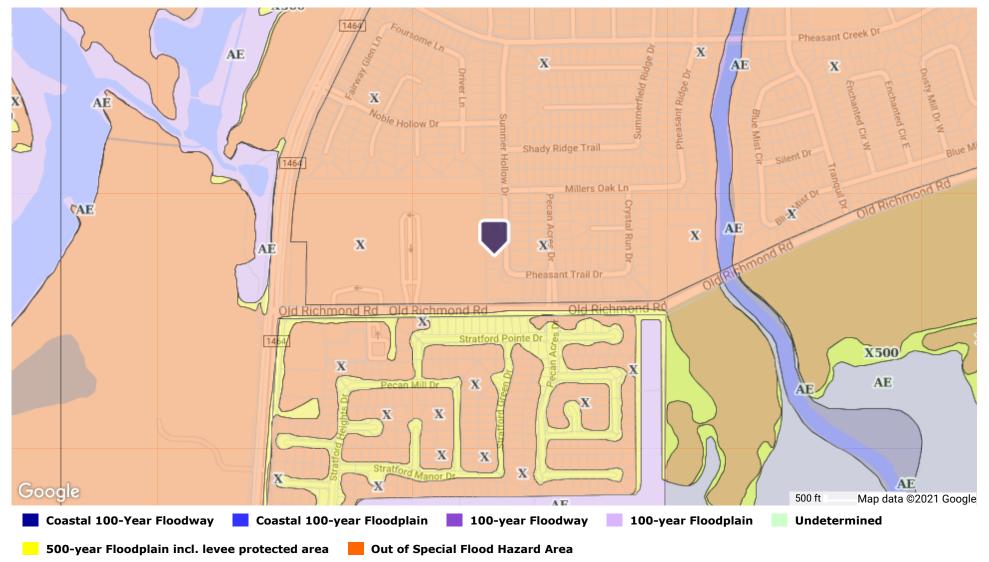

## 17158 Summer Hollow Drive, Sugar Land, Texas 77498-4666 Fort Bend County

Flood Map

Flood Zone Code: X Special Flood Hazard Area (SFHA): Out Flood Zone Date: 04/02/2014 Within 250 Feet of Multiple Flood Zone: No

Flood Zone Panel: 48157C0145L Flood Community Name: FT. BEND CO. MUD #25

Flood Code Description: Zone X-An Area That Is Determined To Be Outside The 100- And 500-Year Floodplains.

This map/report was produced using multiple sources. It is provided for informational purposes only. This map/report should not be relied upon by any third parties. It is not