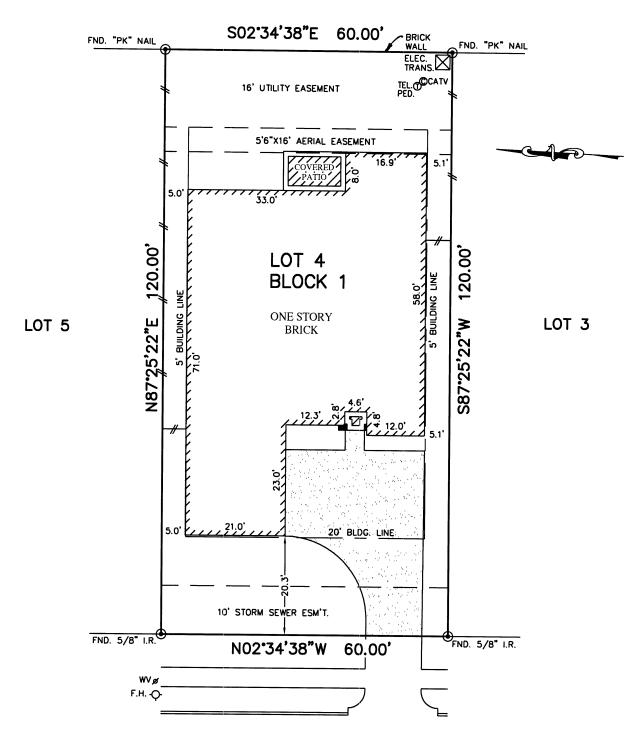

## LANDSCAPE / OPEN SPACE RESERVE

AUBURN GROVE CIRCLE (60' R.O.W.)

Justin Wong

NOTES:

1. ALL BEARINGS ARE BASED ON THE RECORDED PLAT.

2. SUBJECT TO RESTRICTIVE COVENANTS AS SET FORTH UNDER SLIDE No. 2533B, F.B.C.P.R. & THOSE LISTED UNDER F.B.C.C.F. No.(s) 200314568B, 2003148842, 2003177883 AND 2004009597.

3. SUBJECT TO AN AGREEMENT FOR UNDERGROUND ELECTRICAL SERVICE PER C.F. No. 2004021594.

4. BUILDING LINES (5' SIDES) PER C.F. No. 200314568B.

## PLAT OF SURVEY

SCALE: 1'' = 20'

FLOOD MAP: THIS PROPERTY LIES IN ZONE "X" AS DEPICTED ON COMMUNIT PANEL No. 48157C 0255J, DATED: 01-03-97

"THIS INFORMATION IS BASED ON GRAPHIC PLOTTING. WE DO NOT ASSUME RESPONSIBILITY FOR EXACT DETERMINATION."

FOR: DONG SHIN LISA SHIN ADDRESS: 3714 AUBURN **GROVE CIRCLE** ALLPOINTS JOB #: 026736A EL G.F.: 399-04-8107 (TITLE RESOURCES)

PHONE: 713-468-7707 FAX: 713-827-1861

LOT 4, BLOCK 1, PLANTATION SETTLEMENT AT FIRST COLONY, SLIDE No. 2533/B, PLAT RECORDS FORT BEND COUNTY, TEXAS.