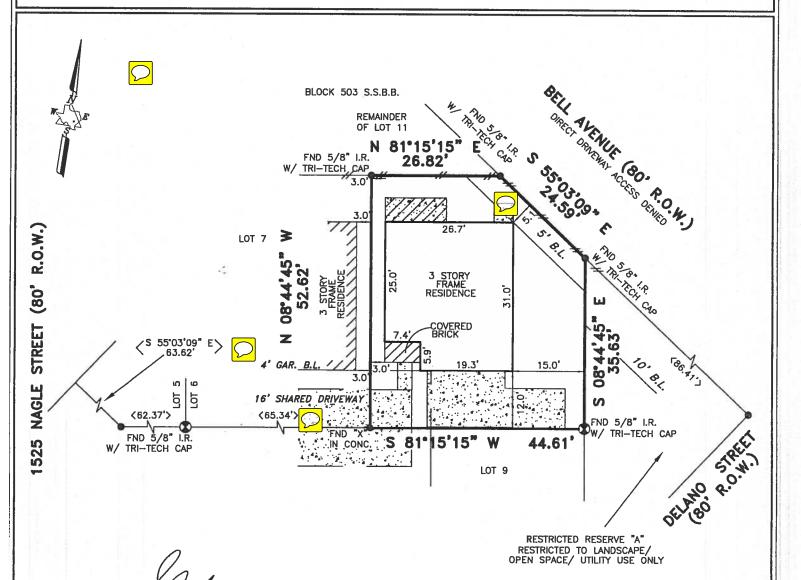

drawn by:TARREDONDO

1525 NAGLE STREET ADDRESS: NAGLE STREET MANOR \_BLOCK:\_\_1 596210 MAP RECORDS HARRIS COUNTY, TX JAYSON LABAN AND JENNIFER LABAN TITLE COMPANY CHICAGO TITLE/EXECUTIVE TITLE CO., LTD. 002683019 SURVEYED FOR: PERRY HOMES, L.P. \_\_ ZONE "X" (~) REVISED 4-20-00 "JOB NO. Y11807-06 48201C PANEL# \_\_ SCALE: 0880K

BOUNDARY SURVEY OF

ELIN C. I HEAVY