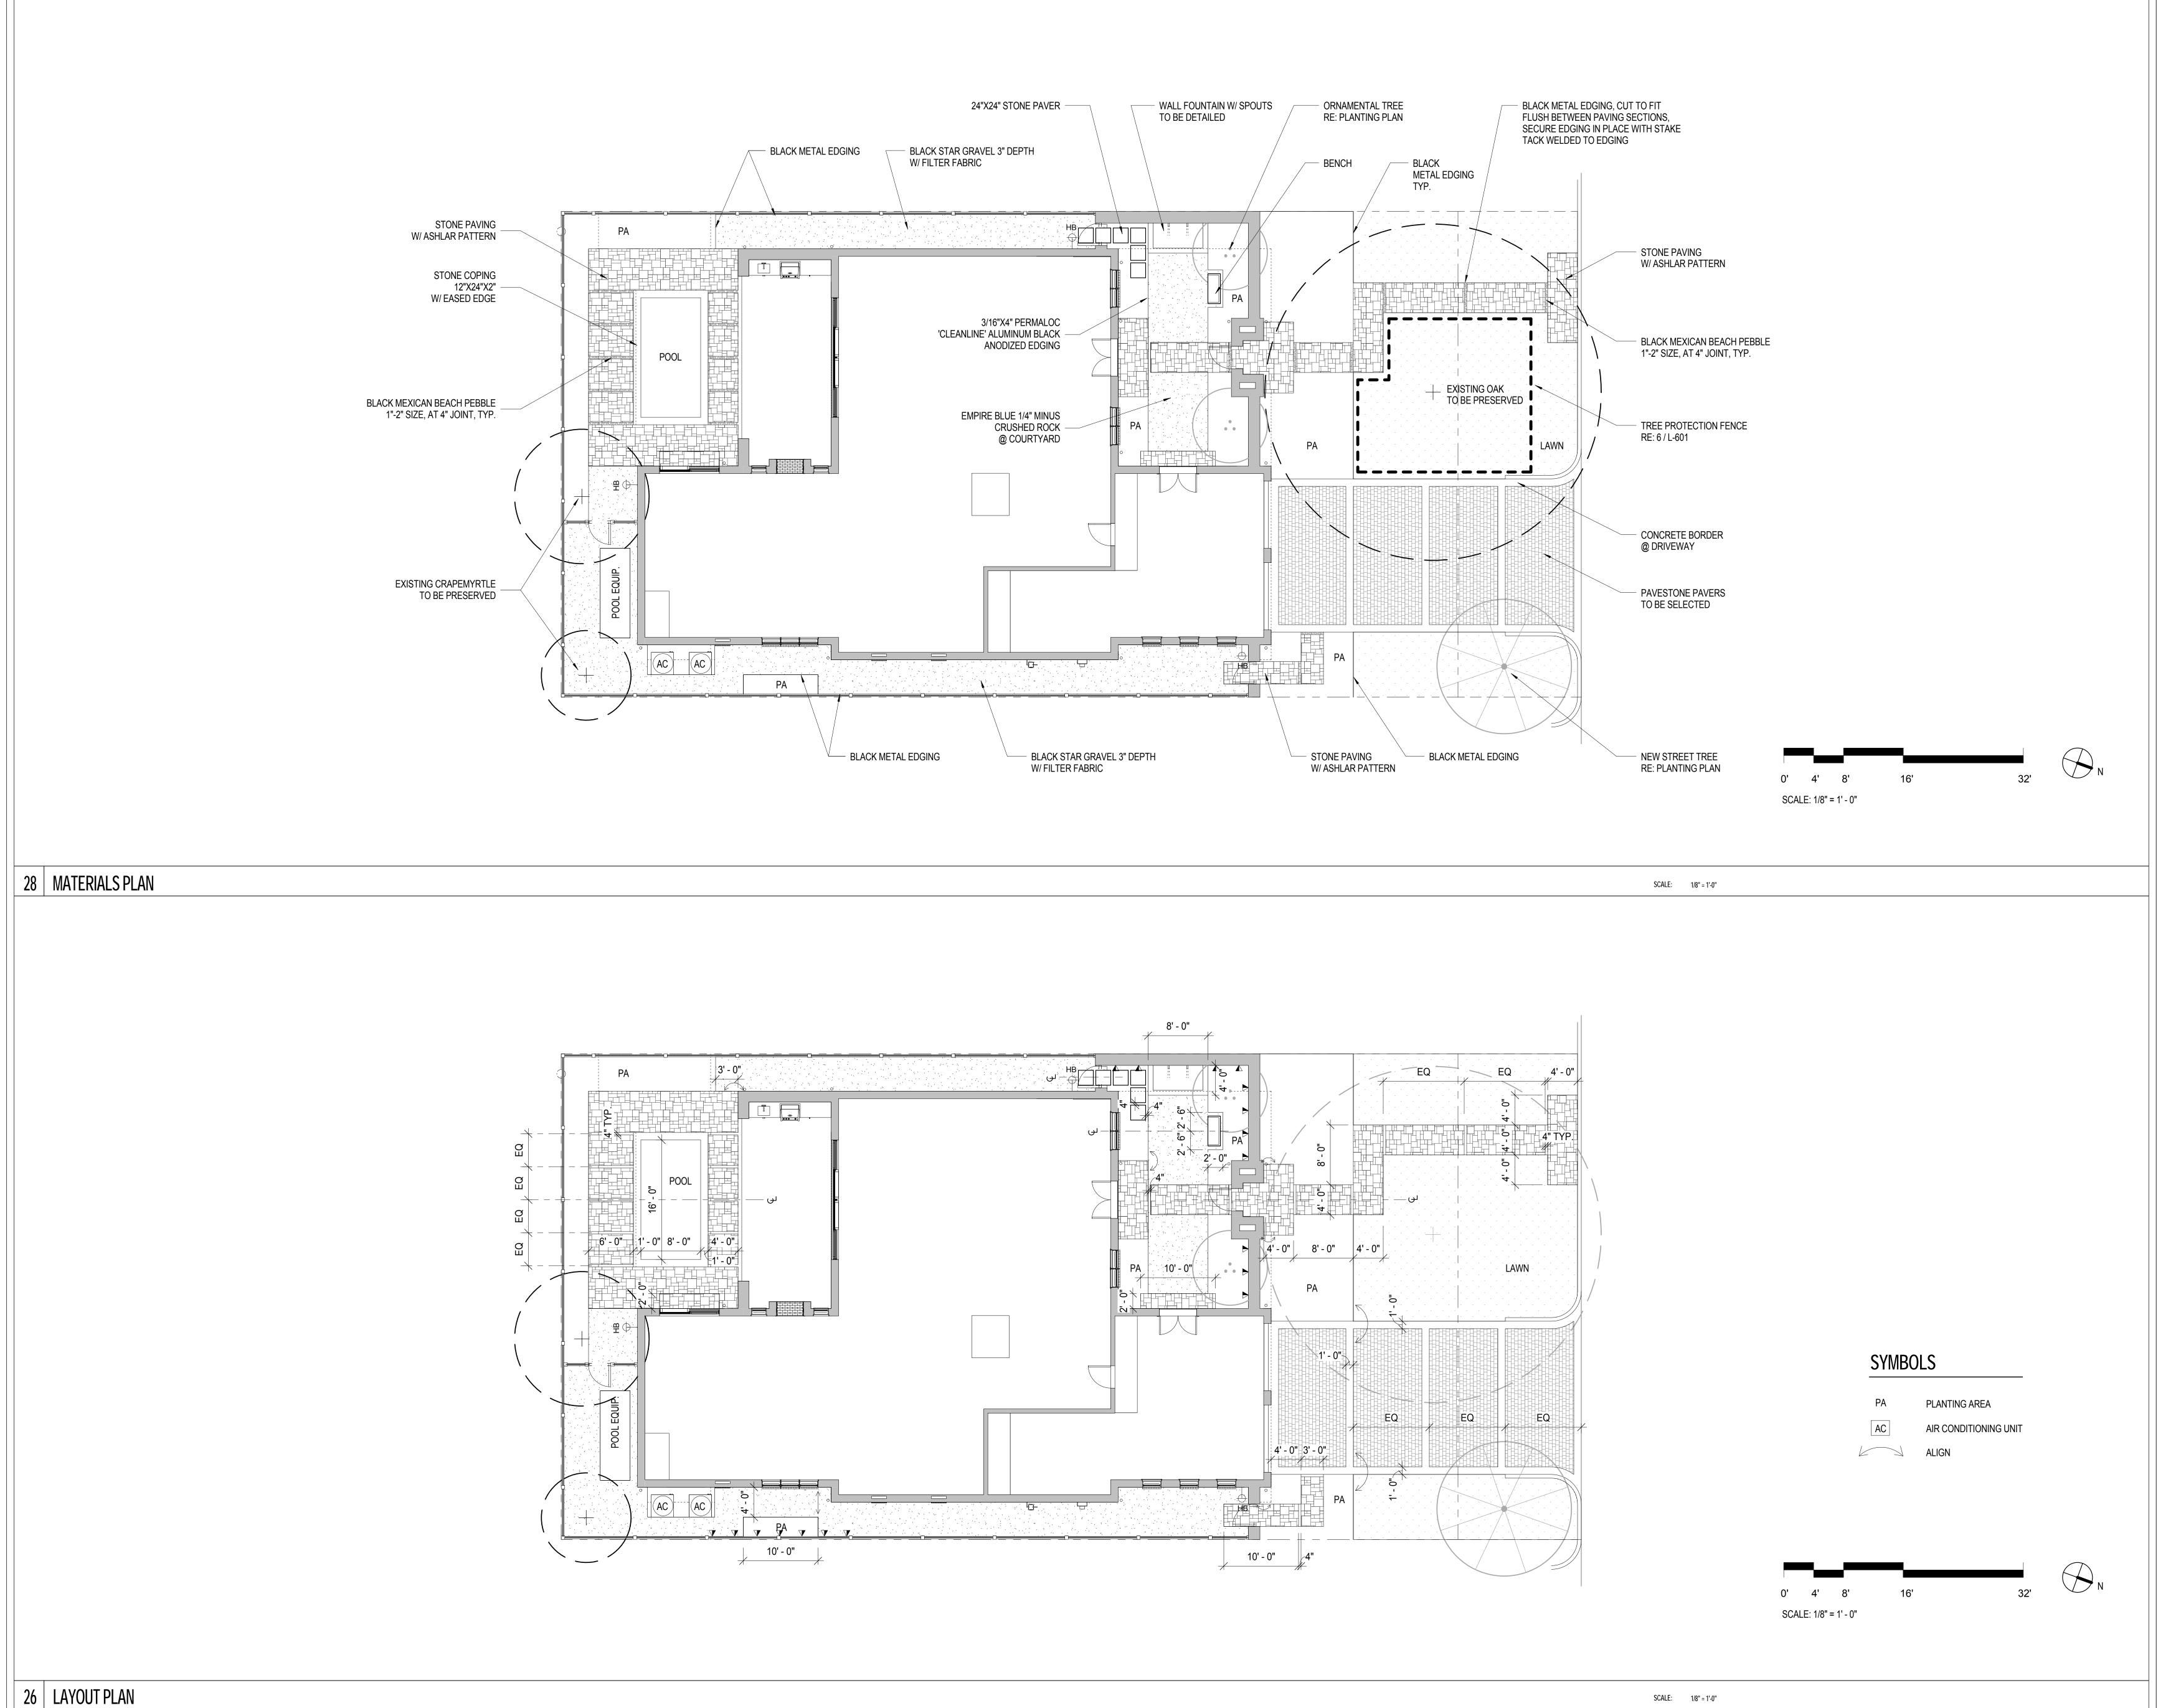

REVISION ISSUES

NO. DATE DESCRIPTION
AUG. 16, 2016 LANDSCAPE DESIGN DEVELOPMENT

Confidential - These drawings are the sole property of the Mirador Group. No part of these drawings shall be used, copied, or

distributed by any person including the client without the prior

written permission of the Mirador Group.

LANE



| PROJECT NO:                                              | 16-142                    |
|----------------------------------------------------------|---------------------------|
| 4543 SH                                                  | ETLAND LANE               |
| PROJECT ISSUE DATE: AUG                                  | i. 16, 2016               |
| DRAWN BY: FY                                             | CHECKED BY: FY            |
| C:\Users\fyeh\Documents<