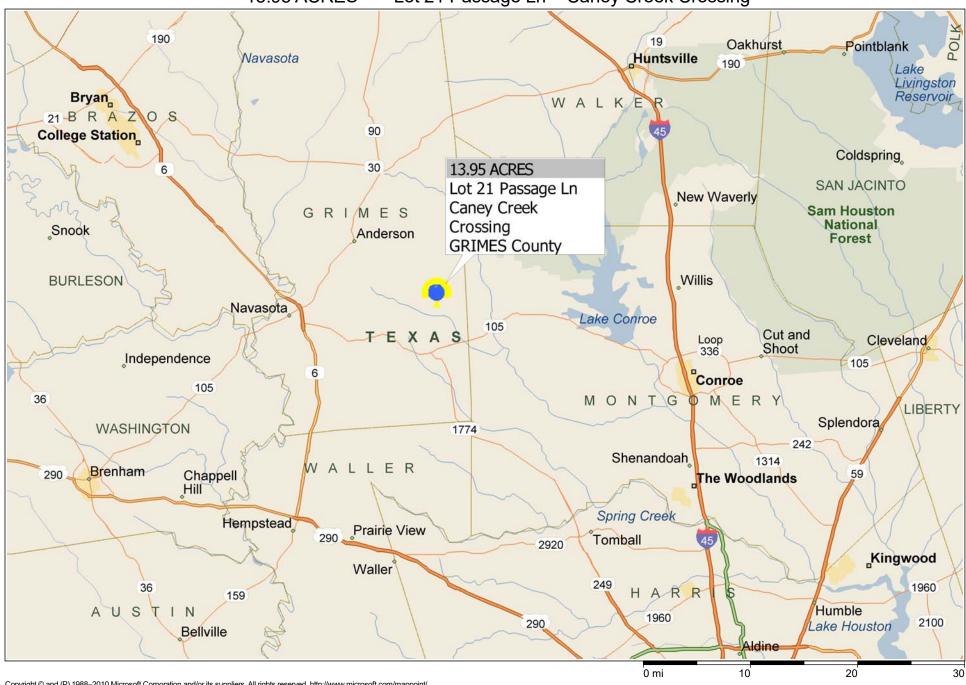

\*\*\* 13.95 ACRES \*\*\* Lot 21 Passage Ln ~ Caney Creek Crossing

Copyright © and (P) 1988–2010 Microsoft Corporation and/or its suppliers. All rights reserved. http://www.microsoft.com/mappoint/
Certain mapping and direction data © 2010 NAVTEQ. All rights reserved. The Data for areas of Canada includes information taken with permission from Canadian authorities, including: © Her Majesty the Queen in Right of Canada, © Queen's Printer for Ontario. NAVTEQ and NAVTEQ ON BOARD are trademarks of NAVTEQ. © 2010 Tele Atlas North America, Inc. All rights reserved. Tele Atlas and Tele Atlas North America are trademarks of Tele Atlas, Inc. © 2010 by Applied Geographic Systems. All rights reserved.