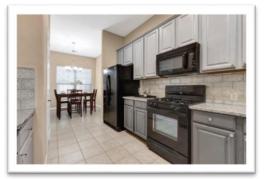

#### 7218 S Boulder Cliff Lane

- The only house in Amberwood that has been remodeled throughout
  - o retiled shower/bathtub walls
  - new vanities, bath fixtures, custom shelving, and master bathroom wall lightning
  - $\circ$   $\;$  retiled kitchen backsplash and new faucet
  - $\circ \quad \text{laminate floor} \quad$
  - o freshly painted kitchen cabinets
  - custom built-in shelving units in the living room and garage