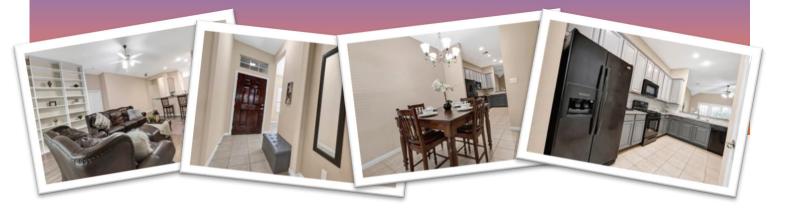

#### 7218 S Boulder Cliff Lane

- The only house in Amberwood that has been remodeled throughout
  - o retiled shower/bathtub walls
  - new vanities, bath fixtures, custom shelving, and master bathroom wall lightning
  - $\circ$   $\;$  retiled kitchen backsplash and new faucet
  - $\circ \quad \text{laminate floor} \quad$
  - o freshly painted kitchen cabinets
  - custom built-in shelving units in the living room and garage