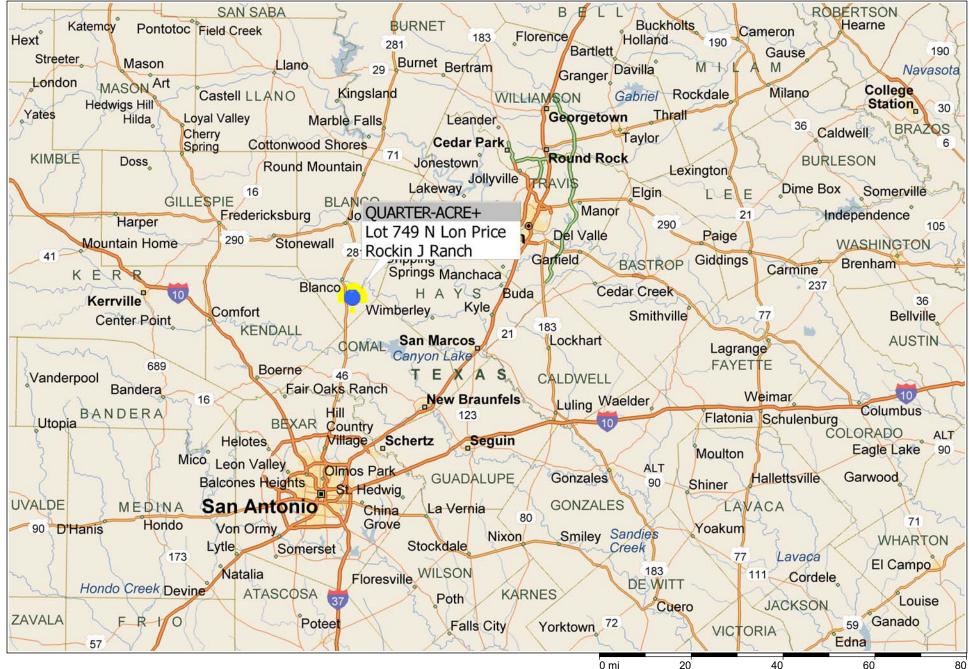

## \*\*\*\* QUARTER-ACRE \*\*\*\* Lot 749 N Lon Price ~ Rockin J Ranch

Copyright © and (P) 1988–2010 Microsoft Corporation and/or its suppliers. All rights reserved. http://www.microsoft.com/mappoint/

Certain mapping and direction data © 2010 NAVTEQ. All rights reserved. The Data for areas of Canada includes information taken with permission from Canadian authorities, including: © Her Majesty the Queen in Right of Canada, © Queen's Printer for Ontario. NAVTEQ and NAVTEQ ON BOARD are trademarks of NAVTEQ. © 2010 Tele Atlas North America, Inc. All rights reserved. Tele Atlas and Tele Atlas and Tele Atlas North America are trademarks of Tele Atlas, inc. © 2010 by Applied Geographic Systems. All rights reserved.