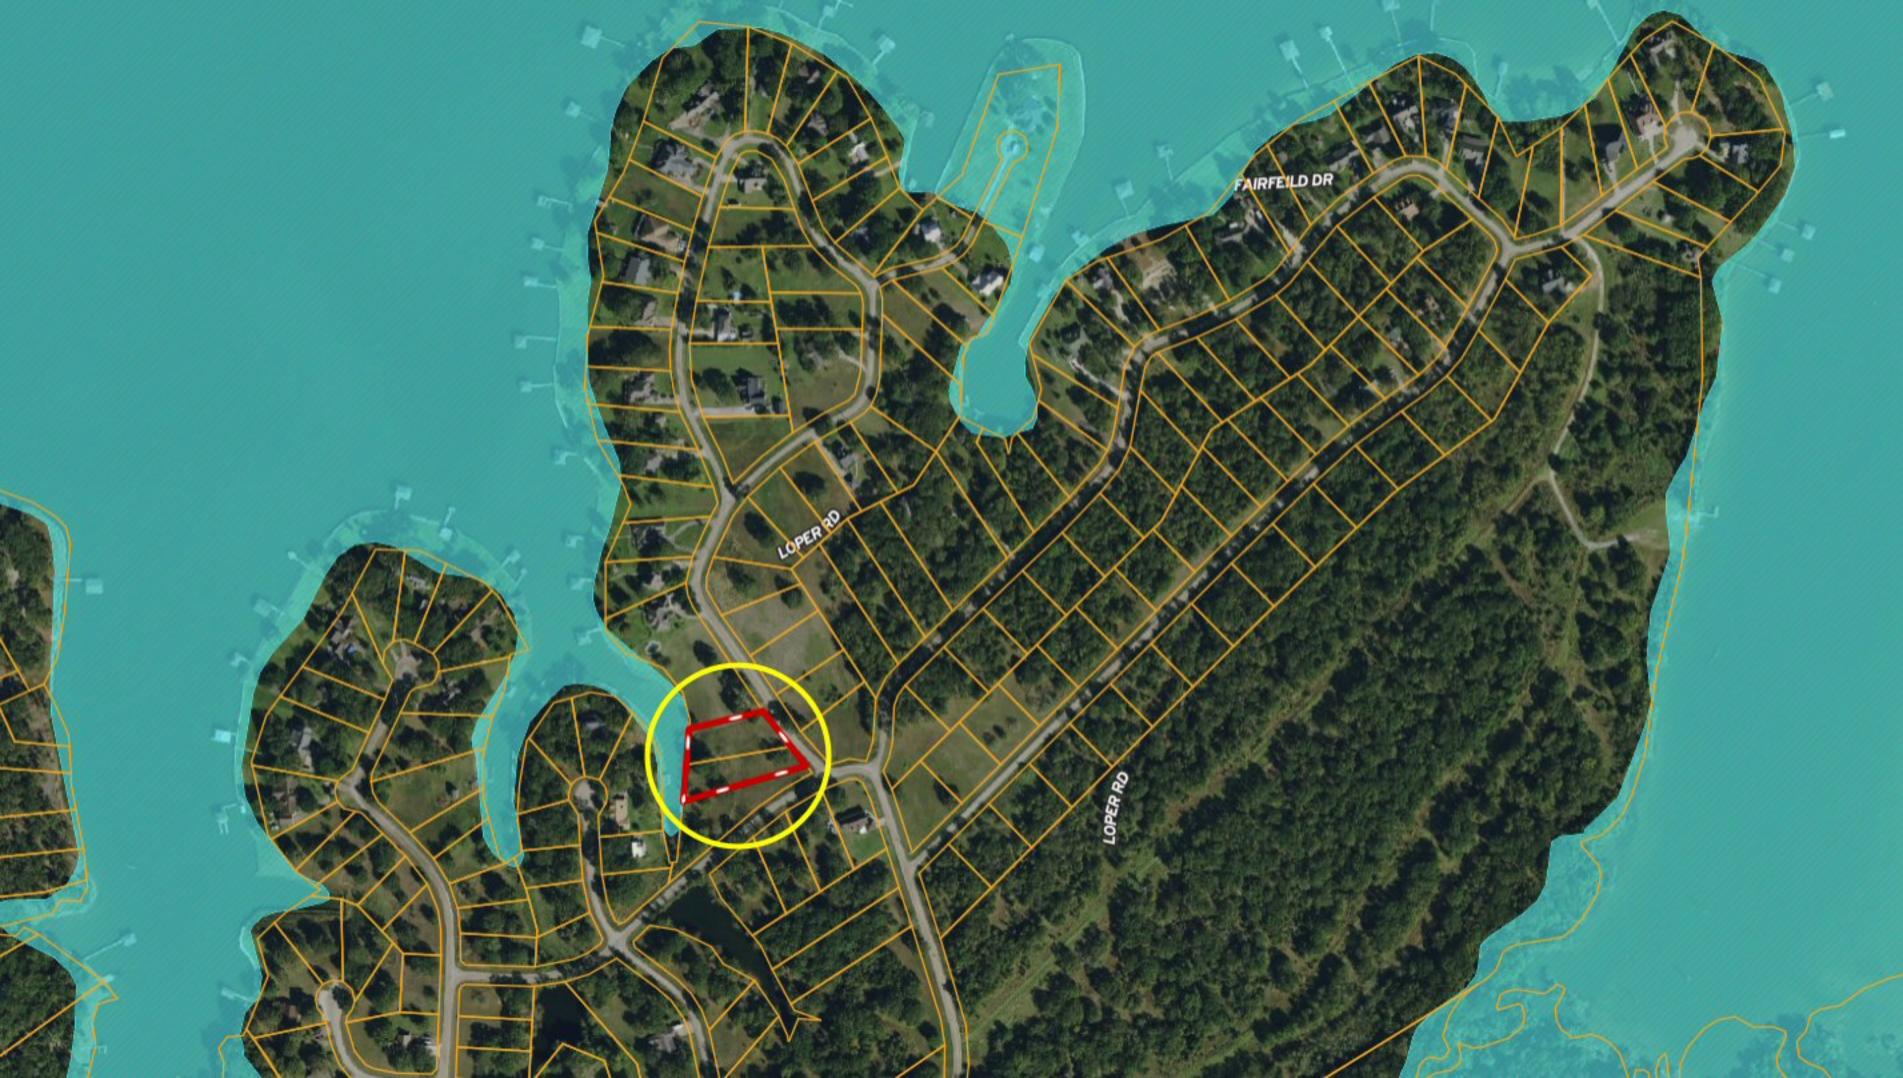

## WATERFRONT \*\* ONE-ACRE \*\* 13004 Rudys Way ~ Rustling Oaks Estates

32.993 ACRES

RUSTLING OAKS PHASE TWO

A SUBDIVISION LOCATED ON RICHLAND CHAMBERS RESERVOIR
NAVAIRRO COUNTY, TEXAS
SAMUEL MOORE SURVEY A-582

FINAL PLAT NOVEMBER 1, 1990

SCALE:

10' UTILITY EASIANT.

1"=120'

SURVEY: