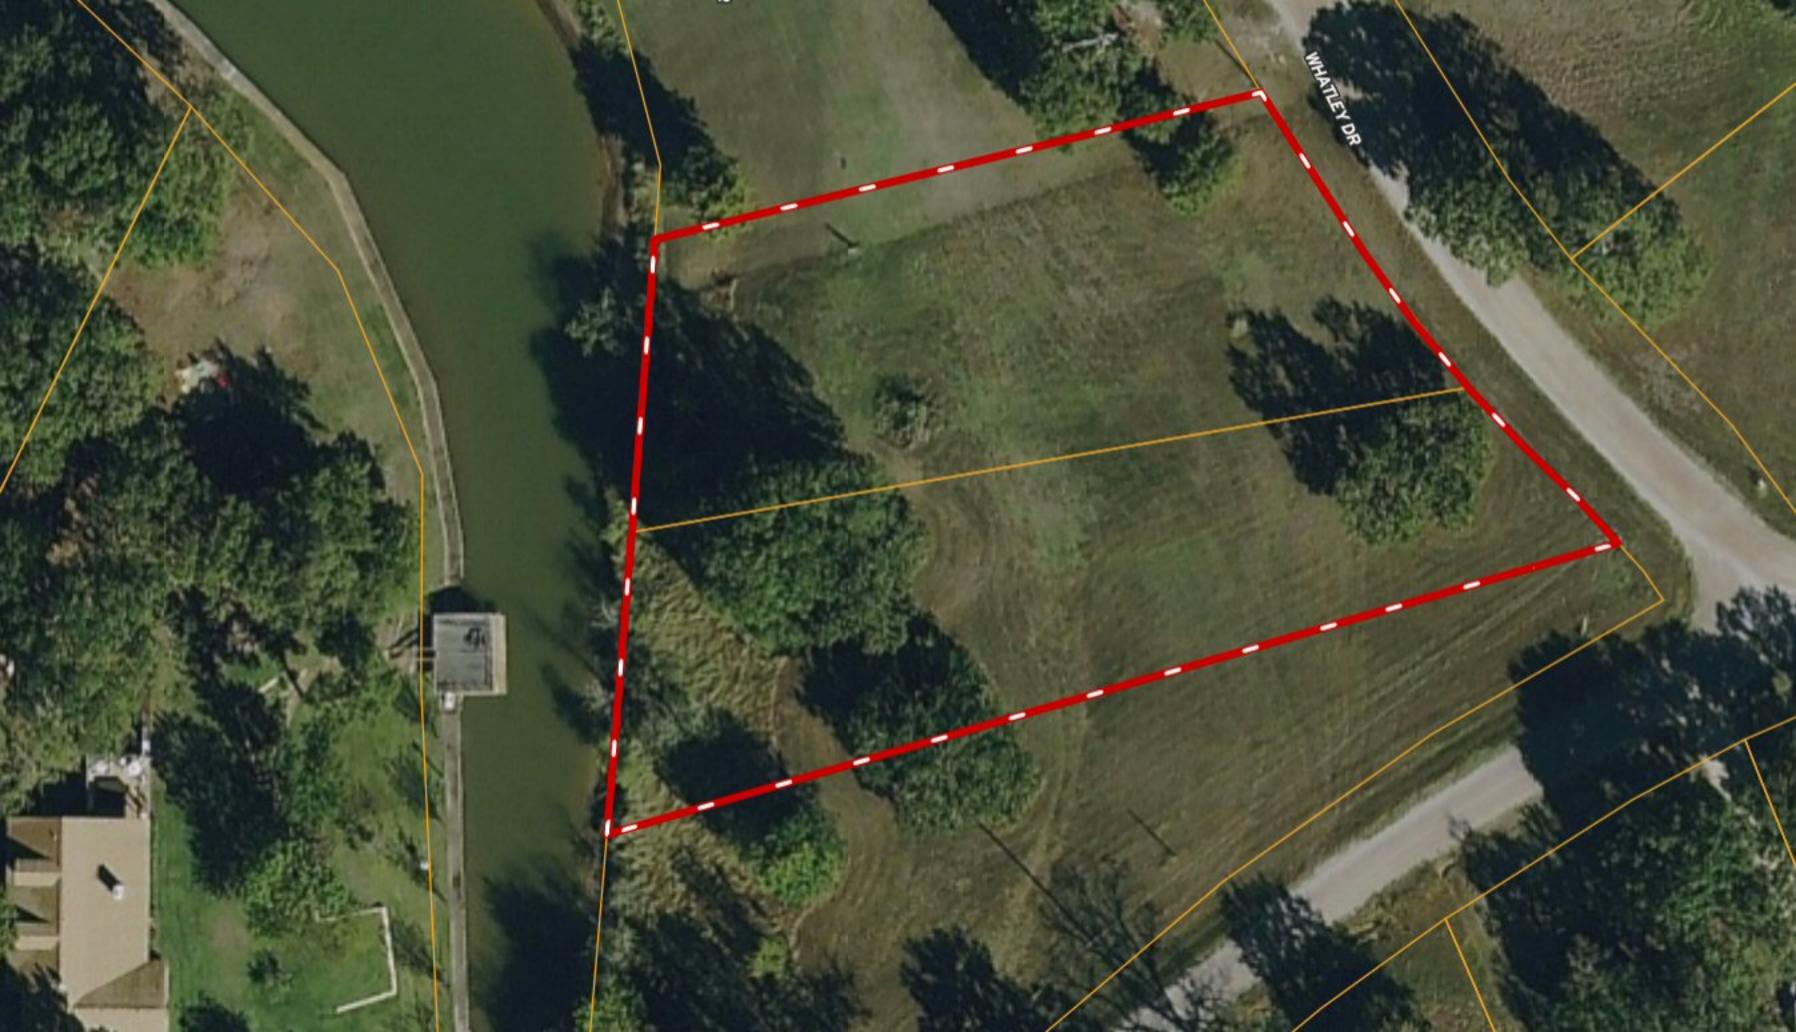

ONE-ACRE \*\* 13004 Rudys Way ~ Rustling Oaks Estates





## NOTES:

- 1. BUILDING LINES: FRONT- 30' SIDE- 5'
- 2. 10' DRAINAGE ESMNT. AS SHOWN ON PLAT AS D'AS 5' ON EACH LOT LINE AS SHOWN.
- 3. UTILITY ESMNT.: FRONT 10' SIDE- 5' BACK- 5' OFF WATER
- 4. SEPTIC TANKS WILL PROVIDE SEWER SERVICE FOR PROPERTY OWNERS PROVIDED BY LOT OWNER

32.993 ACRES

RUSTLING OAKS PHASE TWO

A SUBDIVISION LOCATED ON RICHLAND CHAMBERS RESERVOIR
NAVAIRRO COUNTY, TEXAS
SAMUEL MOORE SURVEY A-582

FINAL PLAT NOVEMBER 1, 1990

SCALE:

10' UTILITY EASIANT.

1"=120'

SURVEY:

SAMUEL MOORE A-582

DESCRIPT. :

VOL.711, PG.552

SURVEY FOR:

KATHRINE LOPER

## JACK A. HEARN SURVEYING COMPANY

FLAME OFFICE CENTER ATHENS, TX 75751 (214)675-2858 319 N. 12TH STREET CORSICANA, TX 75110 (214)872-3241

1-800-432-7670