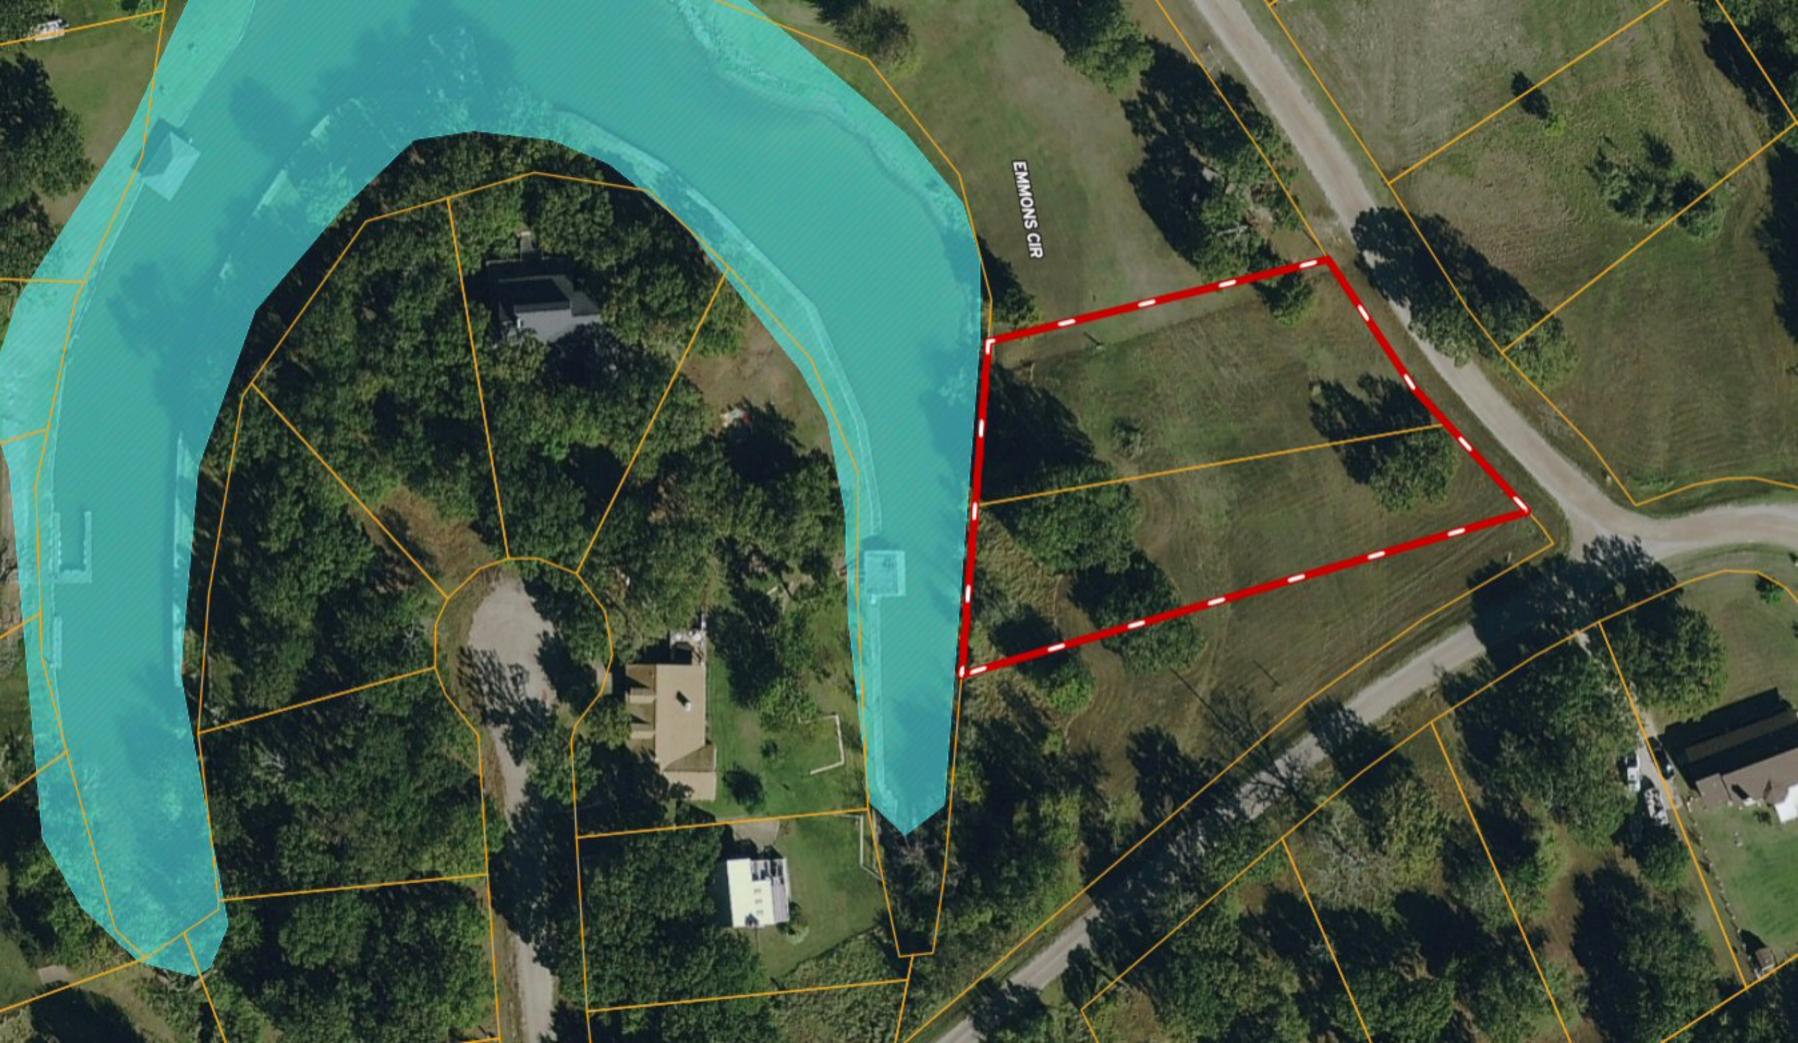

\* ONE-ACRE \*\* 13004 Rudys Way ~ Rustling Oaks Estates





## NOTES:

- 1. BUILDING LINES: FRONT- 30' SIDE- 5'
- 2. 10' DRAINAGE ESMNT. AS SHOWN ON PLAT AS D'AS 5' ON EACH LOT LINE AS SHOWN.
- 3. UTILITY ESMNT.: FRONT 10' SIDE- 5' BACK- 5' OFF WATER
- 4. SEPTIC TANKS WILL PROVIDE SEWER SERVICE FOR PROPERTY OWNERS PROVIDED BY LOT OWNER

32.993 ACRES

RUSTLING OAKS PHASE TWO

A SUBDIVISION LOCATED ON RICHLAND CHAMBERS RESERVOIR
NAVAIRRO COUNTY, TEXAS
SAMUEL MOORE SURVEY A-582

FINAL PLAT NOVEMBER 1, 1990

SCALE:

10' UTILITY EASIANT.

1"=120'

SURVEY:

SAMUEL MOORE A-582

DESCRIPT. :

VOL.711, PG.552

SURVEY FOR:

KATHRINE LOPER

## JACK A. HEARN SURVEYING COMPANY

FLAME OFFICE CENTER ATHENS, TX 75751 (214)675-2858 319 N. 12TH STREET CORSICANA, TX 75110 (214)872-3241

1-800-432-7670