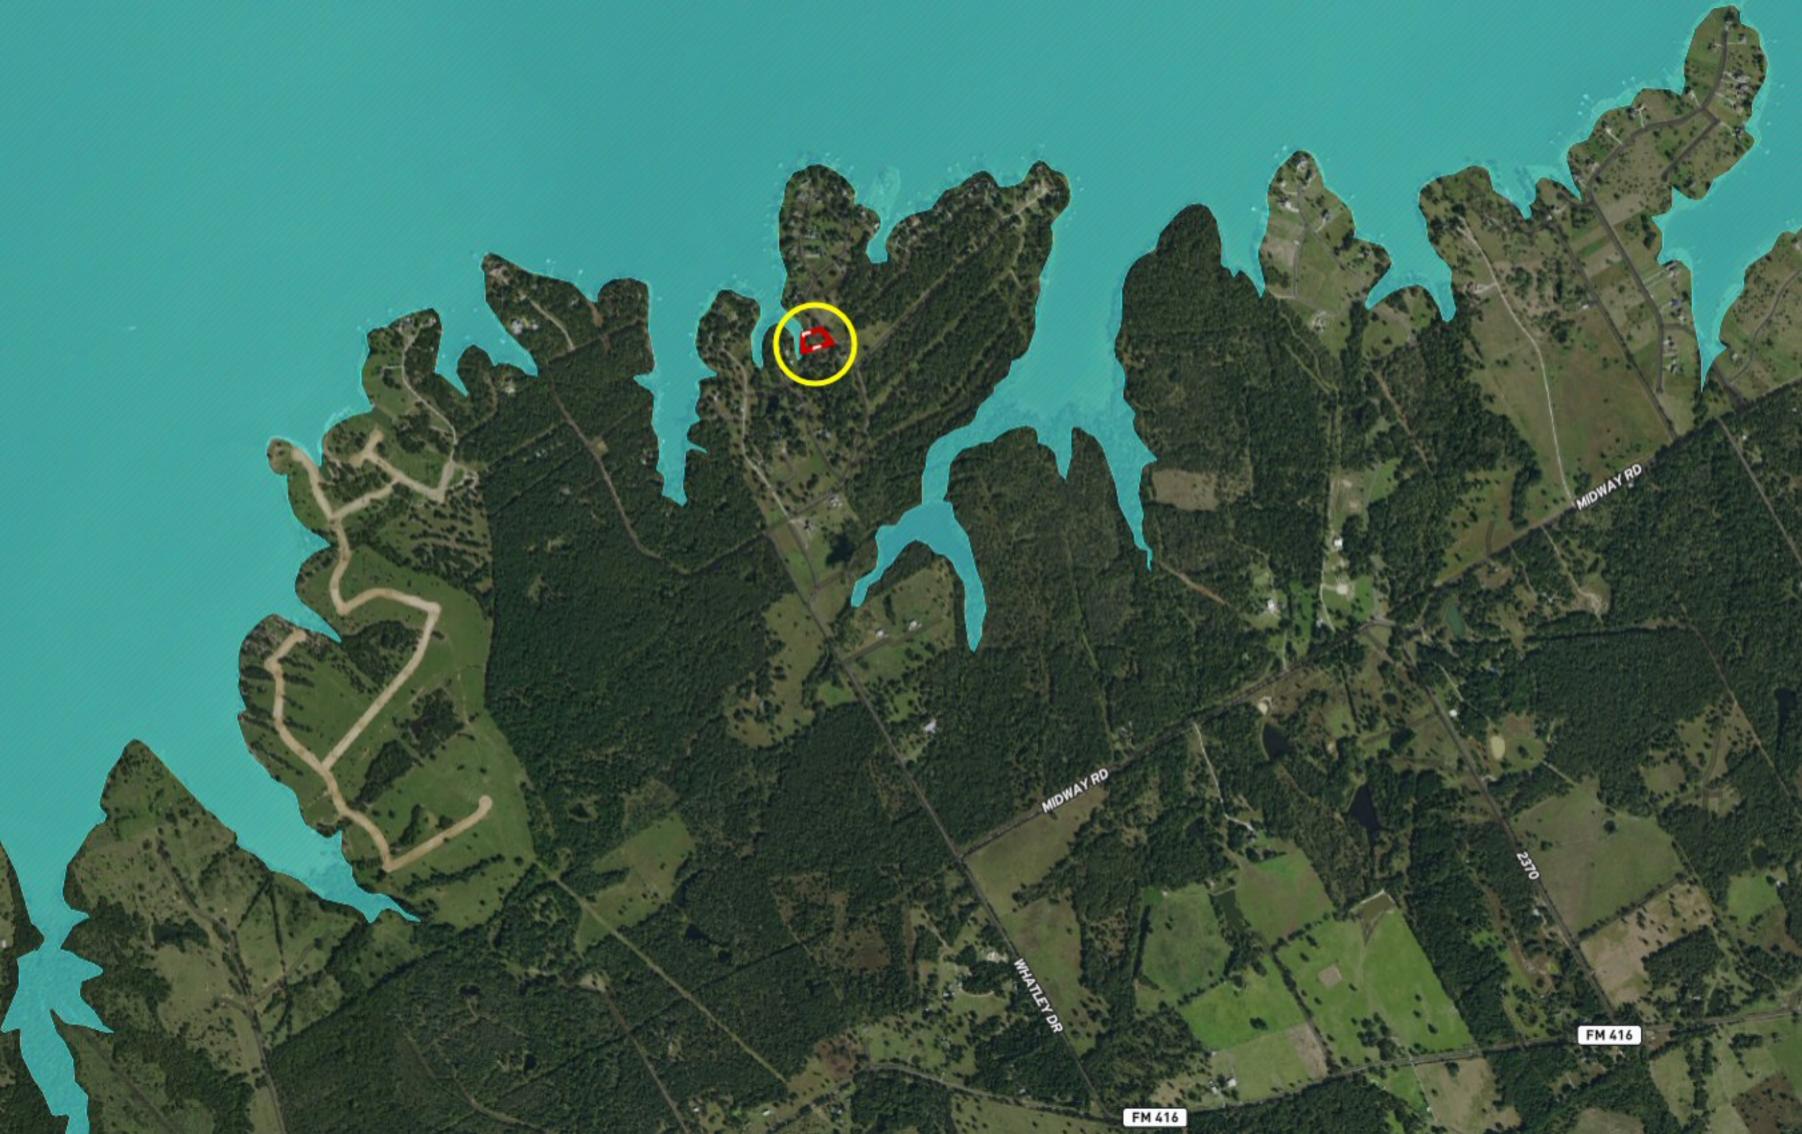

## WATERFRONT \*\* ONE-ACRE \*\* 13004 Rudys Way ~ Rustling Oaks Estates

32.993 ACRES

RUSTLING OAKS PHASE TWO

A SUBDIVISION LOCATED ON RICHLAND CHAMBERS RESERVOIR
NAVAIRRO COUNTY, TEXAS
SAMUEL MOORE SURVEY A-582

FINAL PLAT NOVEMBER 1, 1990

SCALE:

10' UTILITY EASIANT.

1"=120'

SURVEY: