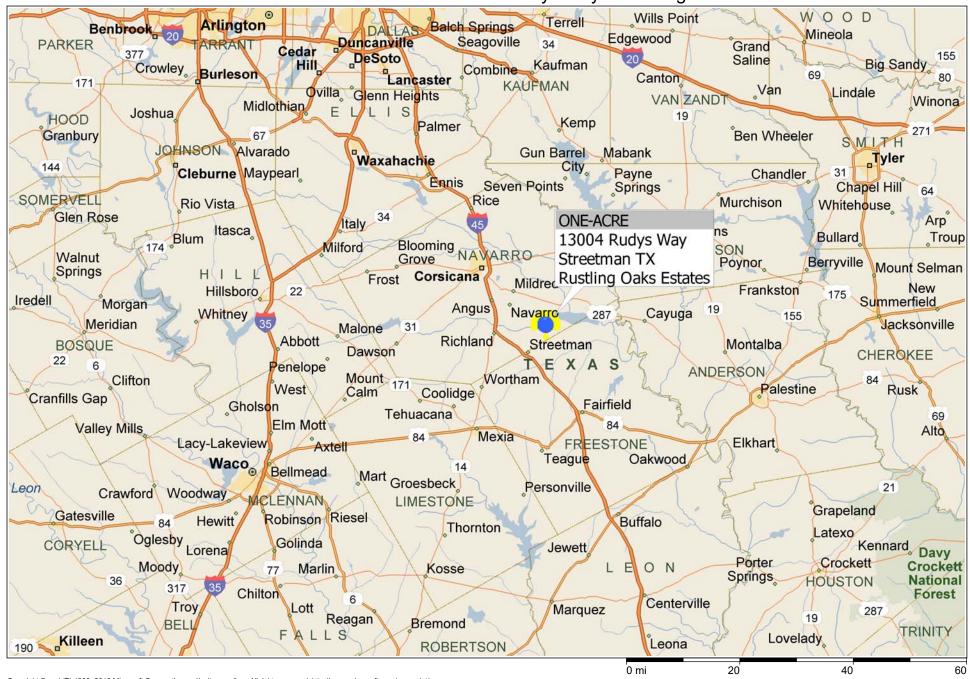

## WATERFRONT \*\* ONE-ACRE \*\* 13004 Rudys Way ~ Rustling Oaks Estates





## NOTES:

- 1. BUILDING LINES: FRONT- 30' SIDE- 5'
- 2. 10' DRAINAGE ESMNT. AS SHOWN ON PLAT AS D'AS 5' ON EACH LOT LINE AS SHOWN.
- 3. UTILITY ESMNT.: FRONT 10' SIDE- 5' BACK- 5' OFF WATER
- 4. SEPTIC TANKS WILL PROVIDE SEWER SERVICE FOR PROPERTY OWNERS PROVIDED BY LOT OWNER

32.993 ACRES

RUSTLING OAKS PHASE TWO

A SUBDIVISION LOCATED ON RICHLAND CHAMBERS RESERVOIR
NAVAIRRO COUNTY, TEXAS
SAMUEL MOORE SURVEY A-582

FINAL PLAT NOVEMBER 1, 1990

SCALE:

10' UTILITY EASIANT.

1"=120'

SURVEY:

SAMUEL MOORE A-582

DESCRIPT. :

VOL.711, PG.552

SURVEY FOR:

KATHRINE LOPER

## JACK A. HEARN SURVEYING COMPANY

FLAME OFFICE CENTER ATHENS, TX 75751 (214)675-2858 319 N. 12TH STREET CORSICANA, TX 75110 (214)872-3241

1-800-432-7670