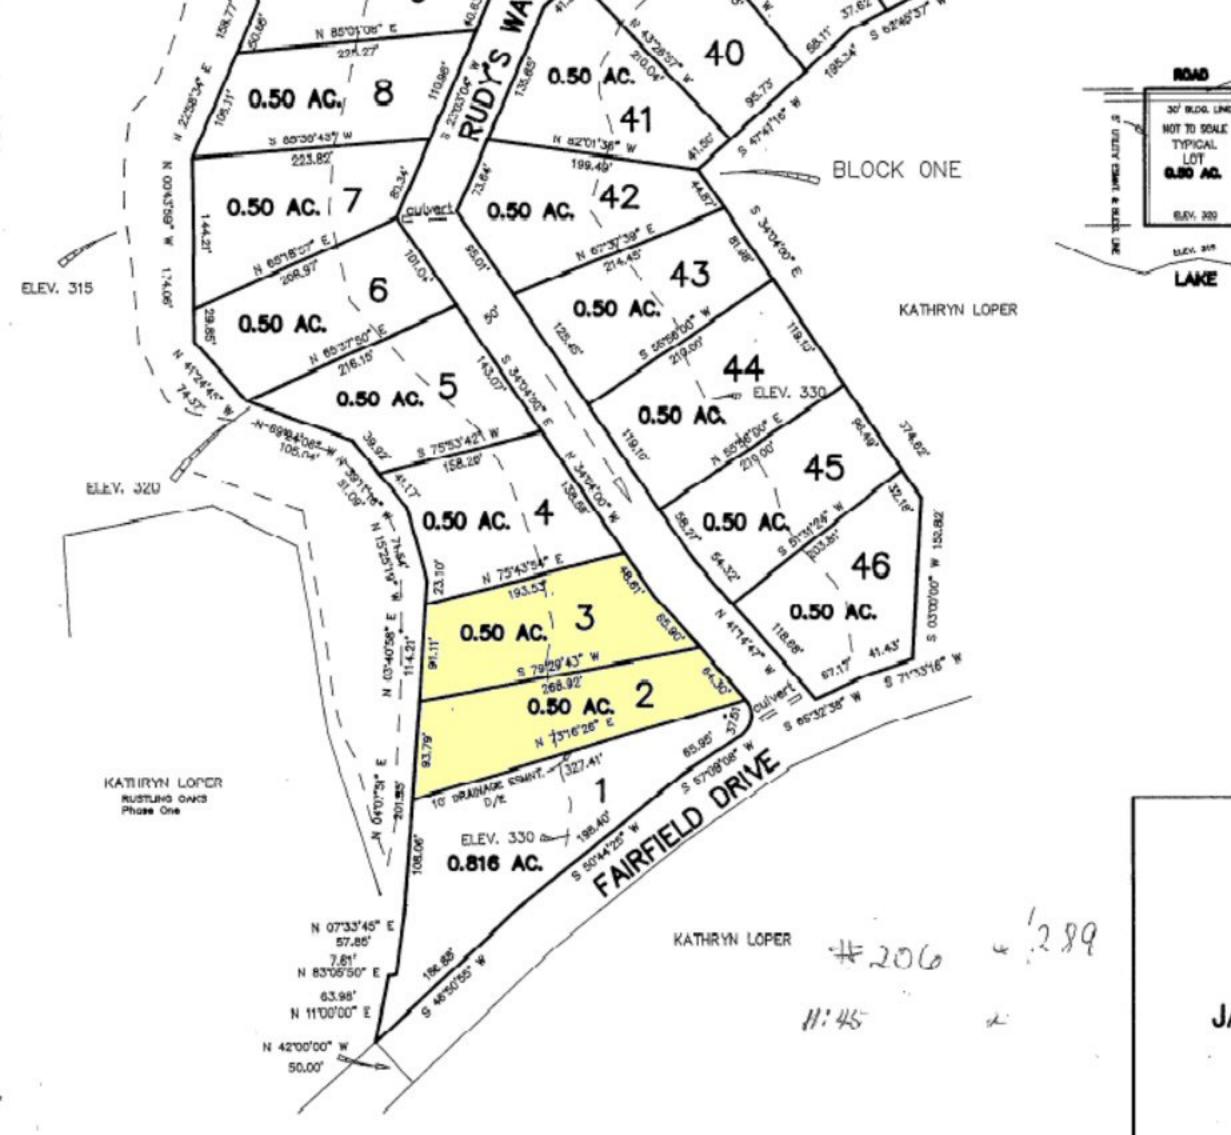

## WATERFRONT \*\* ONE-ACRE \*\* 13004 Rudys Way ~ Rustling Oaks Estates

## NOTES:

- 1. BUILDING LINES: FRONT- 30' SIDE- 5'
- 2. 10' DRAINAGE ESMNT. AS SHOWN ON PLAT AS D'AS 5' ON EACH LOT LINE AS SHOWN.
- 3. UTILITY ESMNT.: FRONT 10' SIDE- 5' BACK- 5' OFF WATER
- 4. SEPTIC TANKS WILL PROVIDE SEWER SERVICE FOR PROPERTY OWNERS PROVIDED BY LOT OWNER

32.993 ACRES

RUSTLING OAKS PHASE TWO

A SUBDIVISION LOCATED ON RICHLAND CHAMBERS RESERVOIR
NAVAIRRO COUNTY, TEXAS
SAMUEL MOORE SURVEY A-582

FINAL PLAT NOVEMBER 1, 1990

SCALE:

10' UTILITY EASIANT.

1"=120'

SURVEY:

SAMUEL MOORE A-582

DESCRIPT. :

VOL.711, PG.552

SURVEY FOR:

KATHRINE LOPER