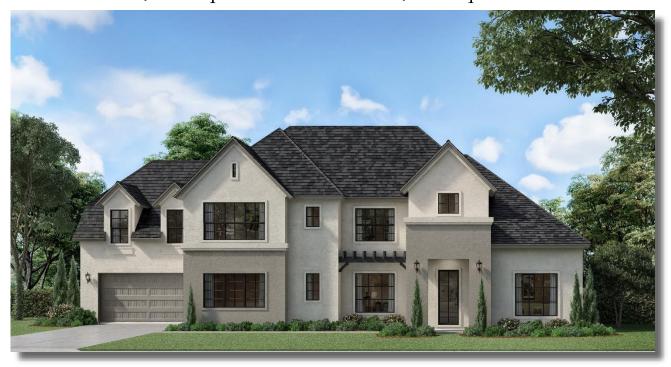

## Water's Edge at Towne Lake

19210 Caney Creek Mills \$1,349,000 4,960 Sq. Ft. Home on a 18,623 Sq. Ft. Lot

- 5 bedrooms, 4.5 baths and a split 3 car garage
- Downstairs and upstairs gamerooms
- A sliding window wall in the family room opens to a spacious outdoor living space
- Dining room with a built-in butler's pantry
- Open kitchen with an oversized island and high-end appliances
- Downstairs and upstairs laundry rooms for convenience
- Primary suite and a guest suite downstairs
- Stunning primary bedroom with a coffered ceiling (and no rooms built above it)
- Primary bath with freestanding tub, large shower and a huge closet with laundry room access
- 3 bedrooms up, plus an upstairs game room
- All bedrooms have large walk-in closets
- Estate-sized lot measuring 110' wide by 144.5' deep, in a gated neighborhood