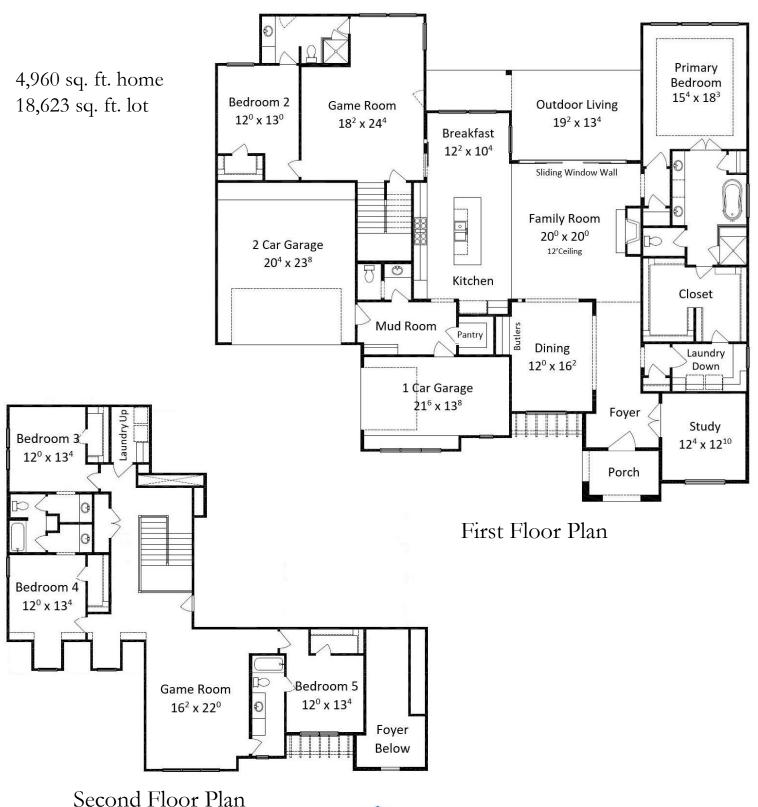

## Water's Edge at Towne Lake

19210 Caney Creek Mills \$1,349,000 4,960 Sq. Ft. Home on a 18,623 Sq. Ft. Lot

- 5 bedrooms, 4.5 baths and a split 3 car garage
- Downstairs and upstairs gamerooms
- A sliding window wall in the family room opens to a spacious outdoor living space
- Dining room with a built-in butler's pantry
- Open kitchen with an oversized island and high-end appliances
- Downstairs and upstairs laundry rooms for convenience
- Primary suite and a guest suite downstairs
- Stunning primary bedroom with a coffered ceiling (and no rooms built above it)
- Primary bath with freestanding tub, large shower and a huge closet with laundry room access
- 3 bedrooms up, plus an upstairs game room
- All bedrooms have large walk-in closets
- Estate-sized lot measuring 110' wide by 144.5' deep, in a gated neighborhood