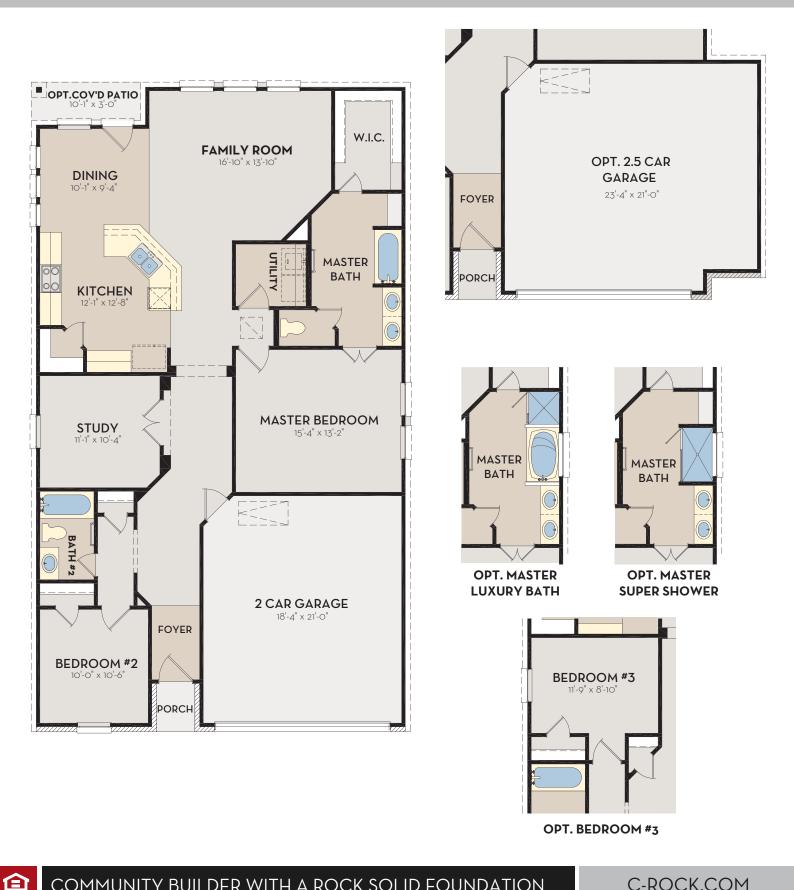

## HERA 1565 SQ FT

#### COMMUNITY BUILDER WITH A ROCK SOLID FOUNDATION

C-ROCK.COM

Exterior elevation images are representative only. Optional upgrades may be shown. Elevations are artist renderings and changes may occur after the rendering has been produced. See Sales Consultant for current plan and elevations. Square footage is approximate and may vary per elevation. The designs, as originally designed and prior to any changes you make, are estimated to yield approximately the number of square feet shown. All dimensions are approximate. Square footage may vary based on as-built dimensions, configurations, plan options and/or method of calculation. Neighborhoods' specific requirements may cause variations on these designs and would overwrite the above images.