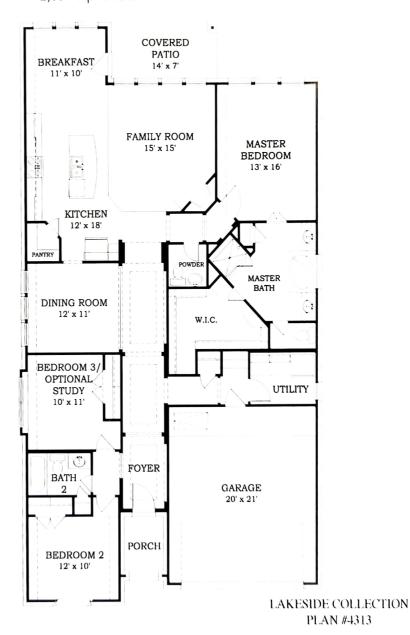

## Belton

3 Bedrooms | 2.5 Baths

2,054 Sq. Ft. Total





## LENNAR.COM

Quality homes since 1954

Plans and elevations are artist's renderings and may contain options, which are not standard on all models. Lennar reserves the right to make changes to these floor plans, specifications, dimensions and elevations without prior notice. Stated dimensions and square footage are approximate and should not be used as representation of the home's precise or actual size. Any statement, verbal or written, regarding "under air" or "finished area" or any other description or modifier of the square footage size of any home is a shorthand description of the manner in which the square footage was estimated and should not be construed to indicate certainty. Copyright © 2014 Lennar Corporation. Lennar and the Lennar logo are registered service marks of Lennar