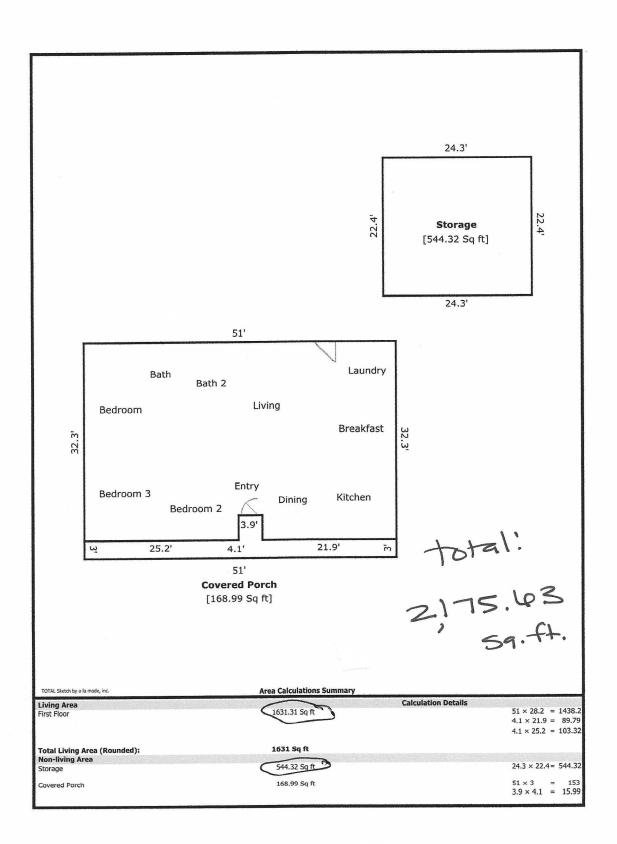

|
| Signature                                                                       | Date                                                                          |

(TXR-2502) 7-16-08

### **Building Sketch**

| Borrower         | Courtney McGuire King          |        |          |       |    |          |       |
|------------------|--------------------------------|--------|----------|-------|----|----------|-------|
| Property Address | 2106 Cedar St                  |        |          |       |    |          |       |
| City             | Pearland                       | County | Brazoria | State | TX | Zip Code | 77581 |
| Lender/Client    | Highlands Residential Mortgage |        |          |       |    |          |       |