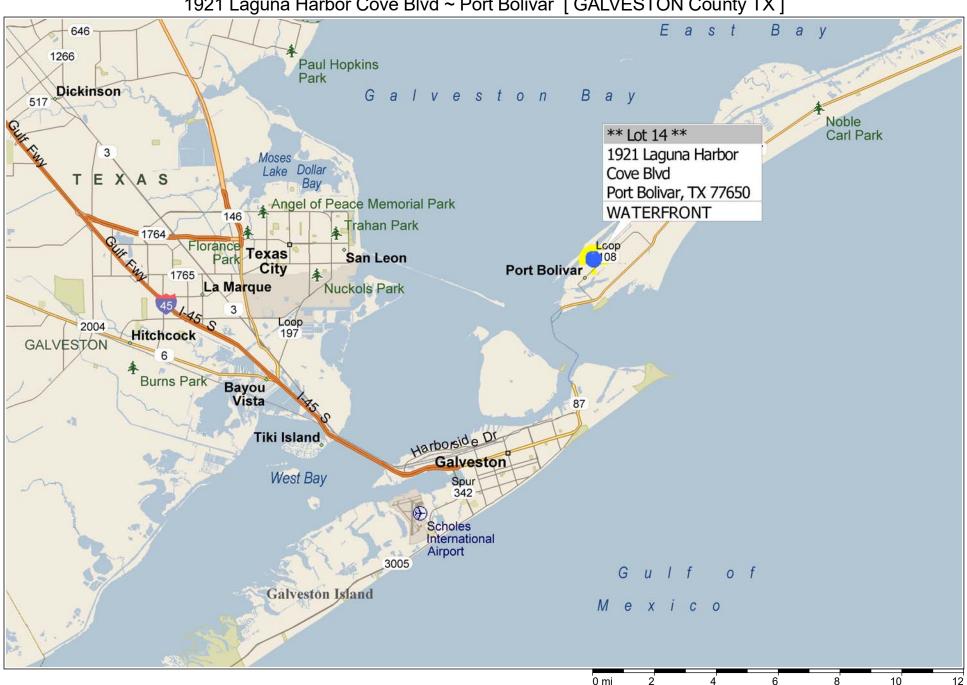

1921 Laguna Harbor Cove Blvd ~ Port Bolivar [GALVESTON County TX]

Copyright © and (P) 1988–2010 Microsoft Corporation and/or its suppliers. All rights reserved. http://www.microsoft.com/mappoint/

Certain mapping and direction data © 2010 NAVTEQ. All rights reserved. The Data for areas of Canada includes information taken with permission from Canadian authorities, including: © Her Majesty the Queen in Right of Canada, © Queen's Printer for Ontario. NAVTEQ and NAVTEQ ON BOARD are trademarks of NAVTEQ. © 2010 Tele Atlas North America, Inc. All rights reserved. Tele Atlas and Tele Atlas North America are trademarks of Tele Atlas, Inc. © 2010 by Applied Geographic Systems. All rights reserved.