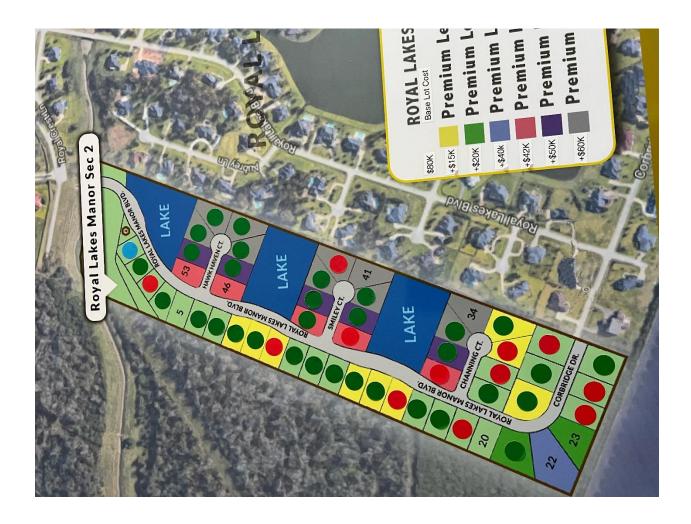

## **Royal Lakes Manor Section 2 map explained**

Lots WITHOUT stickers are available.

The light green lots are priced at \$80,000

Refer to the chart on the bottom right for pricing on the remaining homesites.

For example the light purple lots are 80,000+60,000 = \$140,000