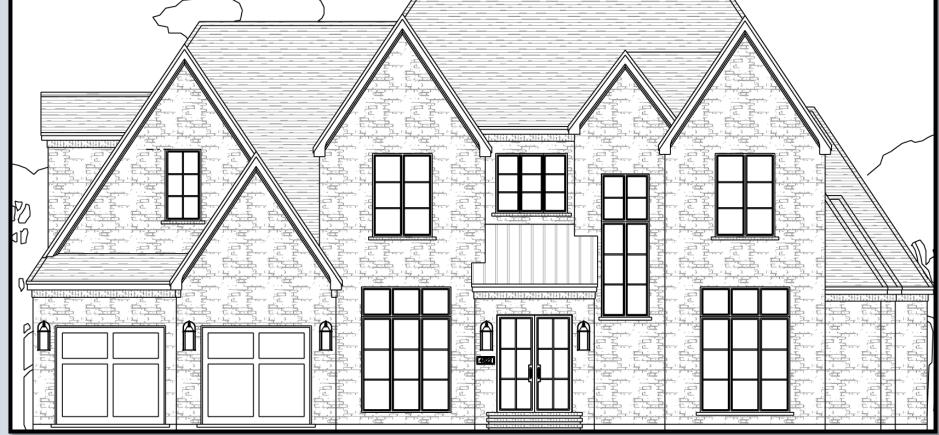

# EXTERIOR

**Outdoor Lighting** 

Trim: Gauntet Gray SW 7019

Shingles: Charcoal

Custom Iron Door

Porch Flooring 12x24

Porch ceiling stain: Classic Gray