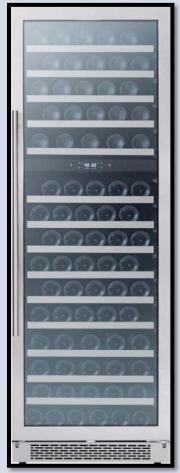

# SECONDARY (#4 Left Back)

Shower Walls: Pewter Gleam

Accent: Hexagon

30" Freedom Built-in fresh food column

18" Freedom Built-in freezer column

24" Professional Dishwasher

24" Microdrawer Microwave

Butler's Wine Celler