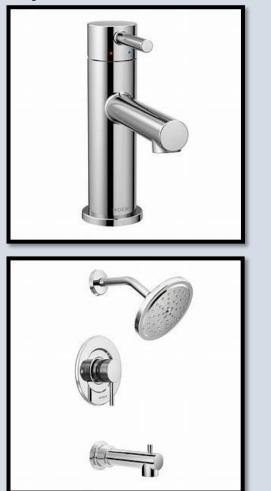

# MASTER BATH

circa LIGHTING

Kohler Shower System with Rain shower

**Freestanding Tub** 

#### Tile: Bianco Carrara Honed Marble 12x24 FD

Shower floor: Bianco Carrara Hex