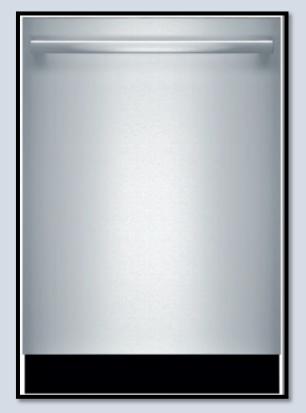

# SECONDARY (#4 Left Back)

Shower Walls: Pewter Gleam

Accent: Hexagon

30" Freedom Built-in fresh food column

18" Freedom Built-in freezer column

24" Professional Dishwasher

24" Microdrawer Microwave

Butler's Wine Celler

Butler's Ice Maker

Game room

Spice Kitchen

Bosch 800 Series DLX Dishwasher