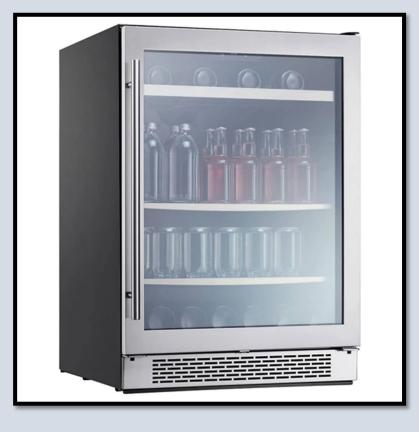

# SECONDARY (#4 Left Back)

Shower Walls: Pewter Gleam

Accent: Hexagon

30" Freedom Built-in fresh food column

18" Freedom Built-in freezer column

24" Professional Dishwasher

24" Microdrawer Microwave

Butler's Wine Celler