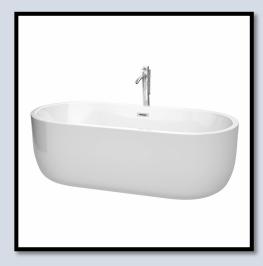

# MASTER BATH

circa LIGHTING

Kohler Shower System with Rain shower

**Freestanding Tub** 