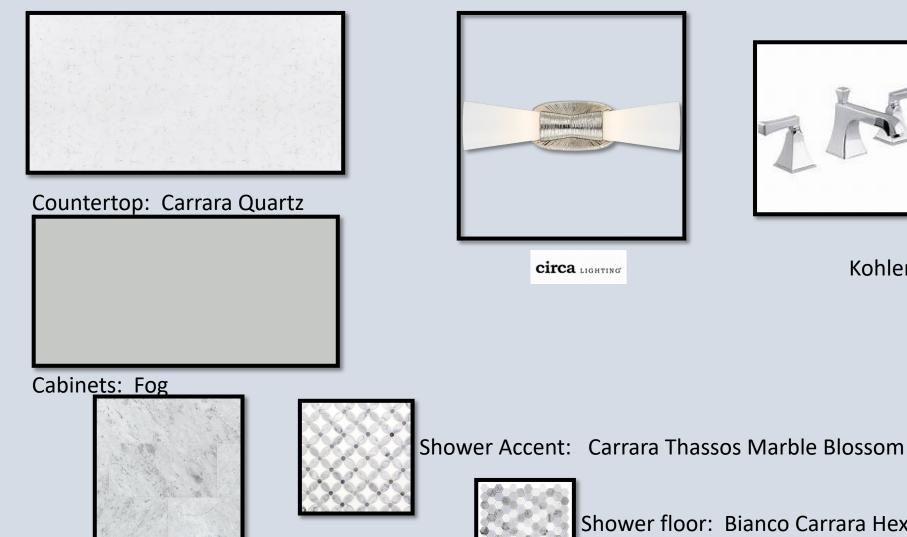

# MASTER BATH

circa LIGHTING

Kohler Shower System with Rain shower

**Freestanding Tub** 

#### Tile: Bianco Carrara Honed Marble 12x24 FD

Shower floor: Bianco Carrara Hex