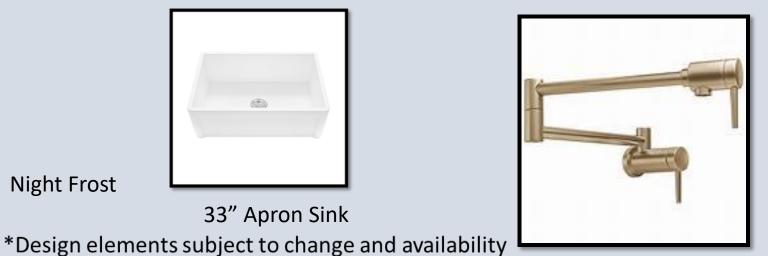

33" Apron Sink

**Delta Pull-Down Faucet with Touch Activation** 

Countertop: Calcatta Quartz HT

Cabinets: Night Frost

Tile: Rialto Grand Hexagon