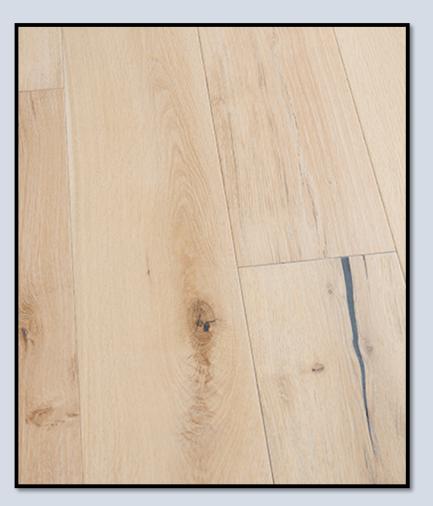

# WOOD

7 ½" French Oak Engineered Wood – Monza Adriana \*Design elements subject to change and availability