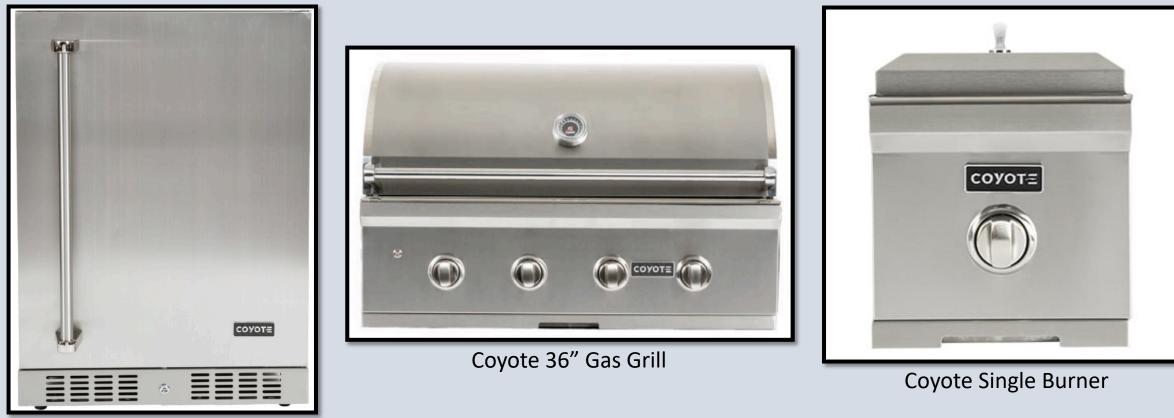

Kohler Shower System with Rain shower



**Freestanding Tub** 

#### Tile: Bianco Carrara Honed Marble 12x24 FD



Shower floor: Bianco Carrara Hex

# LAUNDRY



Cabinets: Snowbound SW 7004



Tile: Montalcino Arina Bianco Matte FD



25" Deep Laundry Sink



Pull down spray faucet

### GAME ROOM



Countertop: Gray Quartz HT



Cabinets: Snowbound SW 7004



# SECONDARY (#2 Left Front)



# SECONDARY (#3 Right)



Tile: Cesari Bianca FD

# SECONDARY (#4 Left Back)





Shower Walls: Pewter Gleam

Accent: Hexagon





30" Freedom Built-in fresh food column

18" Freedom Built-in freezer column



24" Professional Dishwasher

24" Microdrawer Microwave



Butler's Wine Celler



Butler's Ice Maker



Game room

Spice Kitchen



Bosch 800 Series DLX Dishwasher





# **OUTDOOR KITCHEN**



Coyote 24" Outdoor Refrigerator

# WOOD



7 ½" French Oak Engineered Wood – Monza Adriana \*Design elements subject to change and availability

#### FIREPLACE



#### DIRECT VENT FIREPLACE WITH DECORATIVE INTERIOR GAS LOG

#### CAST STONE FIREPLACE SURROUND SMOOTH FINISH FRANCESCA II

# **FEATURES**

- FULL YARD SPRINKLER SYSTEM
- GARAGE DOOR W/ OPENER
- FULL GUTTERS
- INTERIOR IRON HANDRAIL
- HomeTeam Pest Defense BORATE
  PREVENTATIVE TERMITE TREATMENT DURING
  HOME CONSTRUCTION
- HomeTeam Pest Defense BUILT-IN PEST CONTROL SYSTEM INSTALLED WITHIN WALLS WITH EXTERIOR OUTSIDE SERVICE PORTS

# **STRUCTURED WIRING SPECS**

- SPEAKER PRE-WIRE IN STUDY, KITCHEN, DINING, FAMILY, MASTER, GAMEROOM, AND PATIO
- VIDEO DOORBELL
- HDTV DROPS IN STUDY, FAMILY (ABOVE FIREPLACE) WITH SOUNDBAR PRE-WI