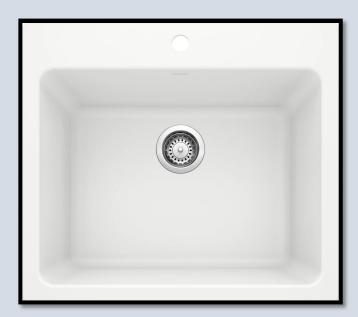

33" Apron Sink

**Delta Pull-Down Faucet with Touch Activation** 

Countertop: Calcatta Quartz HT

Cabinets: Night Frost

Tile: Rialto Grand Hexagon