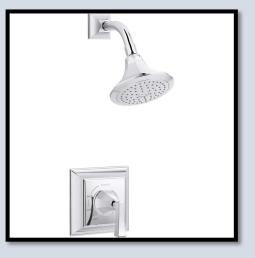

# MASTER BATH

circa LIGHTING

Kohler Shower System with Rain shower

**Freestanding Tub** 