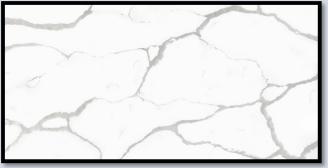

33" Apron Sink

**Delta Pull-Down Faucet with Touch Activation** 

Countertop: Calcatta Quartz HT

Cabinets: Night Frost

Tile: Rialto Grand Hexagon