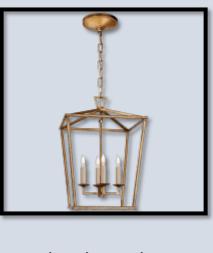

### **KITCHEN AND BUTLER'S PANTRY**

| circa LIGHTING | Island Pendant 2 |                  |    |
|----------------|------------------|------------------|----|
|                | circ             | <b>a</b> lightin | (G |
|                |                  |                  |    |
|                |                  |                  |    |
|                |                  |                  |    |