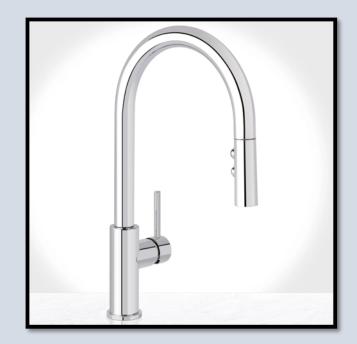

33" Apron Sink

**Delta Pull-Down Faucet with Touch Activation** 

Countertop: Calcatta Quartz HT

Cabinets: Night Frost

Tile: Rialto Grand Hexagon