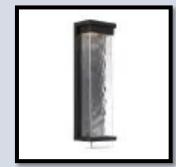

# EXTERIOR

**Outdoor Lighting** 

Trim: Gauntet Gray SW 7019

Shingles: Charcoal

Custom Iron Door

Porch Flooring 12x24

Porch ceiling stain: Classic Gray