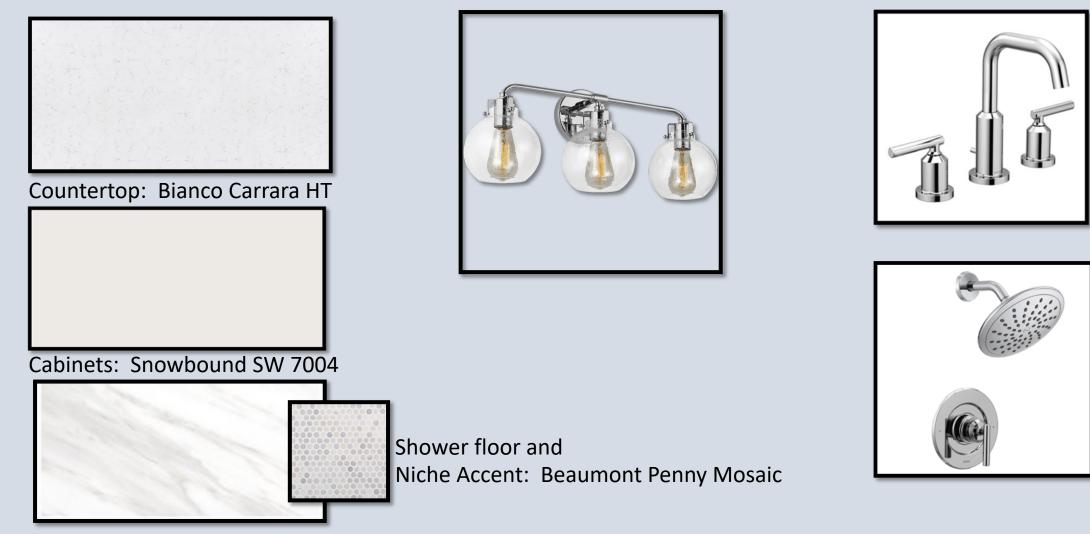

|    |
|                |                  |                  |    |

33" Apron Sink





**Delta Pull-Down Faucet with Touch Activation** 





Countertop: Calcatta Quartz HT



Cabinets: Night Frost



Tile: Rialto Grand Hexagon

### **POWDER BATH**





### POOL BATH

Countertops: TBD with Outdoor Kitchen



Tile: Bluestone Marble FD





# MASTER BATH



circa LIGHTING





Kohler Shower System with Rain shower



**Freestanding Tub** 

#### Tile: Bianco Carrara Honed Marble 12x24 FD



Shower floor: Bianco Carrara Hex

# LAUNDRY



Cabinets: Snowbound SW 7004



Tile: Montalcino Arina Bianco Matte FD



25" Deep Laundry Sink



Pull down spray faucet

### GAME ROOM



Countertop: Gray Quartz HT



Cabinets: Snowbound SW 7004



# SECONDARY (#2 Left Front)



# SECONDARY (#3 Right)



Tile: Cesari Bianca FD

# SECONDARY (#4 Left Back)





Shower Walls: Pewter Gleam

Accent: Hexagon





30" Freedom Built-in fresh food column

18" Freedom Built-in freezer column



24" Professional Dishwasher

24" Microdrawer Microwave



Butler's Wine Celler



Butler's Ice Maker



Game room

Spice Kitchen



Bosch 800 Series DLX Dishwasher





# **OUTDOOR KITCHEN**



Coyote 24" Outdoor Refrigerator

# WOOD



7 ½" French Oak Engineered Wood – Monza Adriana \*Design elements subject to change and availability

#### FIREPLACE



#### DIRECT VENT FIREPLACE WITH DECORATIVE INTERIOR GAS LOG

#### CAST STONE FIREPLACE SURROUND SMOOTH FINISH FRANCESCA II

# **FEATURES**

- FULL YARD SPRINKLER SYSTEM
- GARAGE DOOR W/ OPENER
- FULL GUTTERS
- INTERIOR IRON HANDRAIL
- HomeTeam Pest Defense