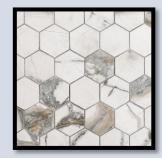

33" Apron Sink

**Delta Pull-Down Faucet with Touch Activation** 

Countertop: Calcatta Quartz HT

Cabinets: Night Frost

Tile: Rialto Grand Hexagon