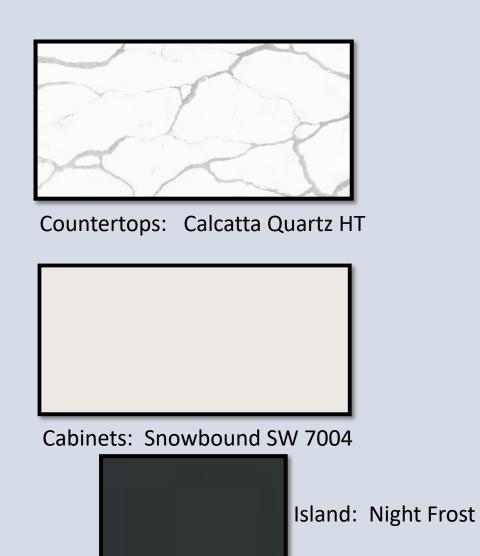

33" Apron Sink

**Delta Pull-Down Faucet with Touch Activation** 

Countertop: Calcatta Quartz HT

Cabinets: Night Frost

Tile: Rialto Grand Hexagon

# LAUNDRY

Cabinets: Snowbound SW 7004

Tile: Montalcino Arina Bianco Matte FD

25" Deep Laundry Sink

Pull down spray faucet

### GAME ROOM

Countertop: Gray Quartz HT

Cabinets: Snowbound SW 7004