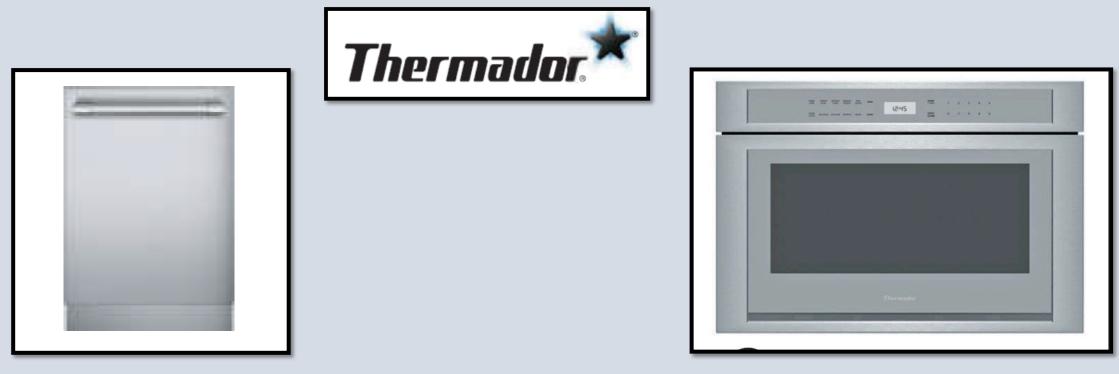

# SECONDARY (#4 Left Back)

Shower Walls: Pewter Gleam

Accent: Hexagon

30" Freedom Built-in fresh food column

18" Freedom Built-in freezer column

24" Professional Dishwasher

24" Microdrawer Microwave

Butler's Wine Celler

Butler's Ice Maker

Game room

Spice Kitchen

Bosch 800 Series DLX Dishwasher