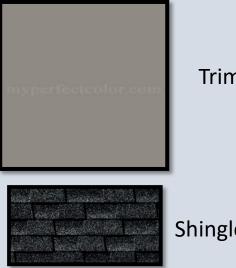

# EXTERIOR

**Outdoor Lighting** 

Trim: Gauntet Gray SW 7019

Shingles: Charcoal

Custom Iron Door

Porch Flooring 12x24

Porch ceiling stain: Classic Gray