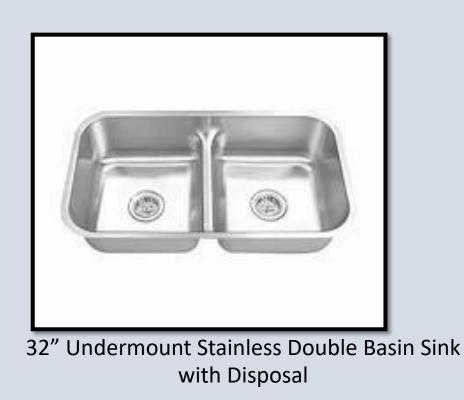

33" Apron Sink

**Delta Pull-Down Faucet with Touch Activation** 

Countertop: Calcatta Quartz HT

Cabinets: Night Frost

Tile: Rialto Grand Hexagon