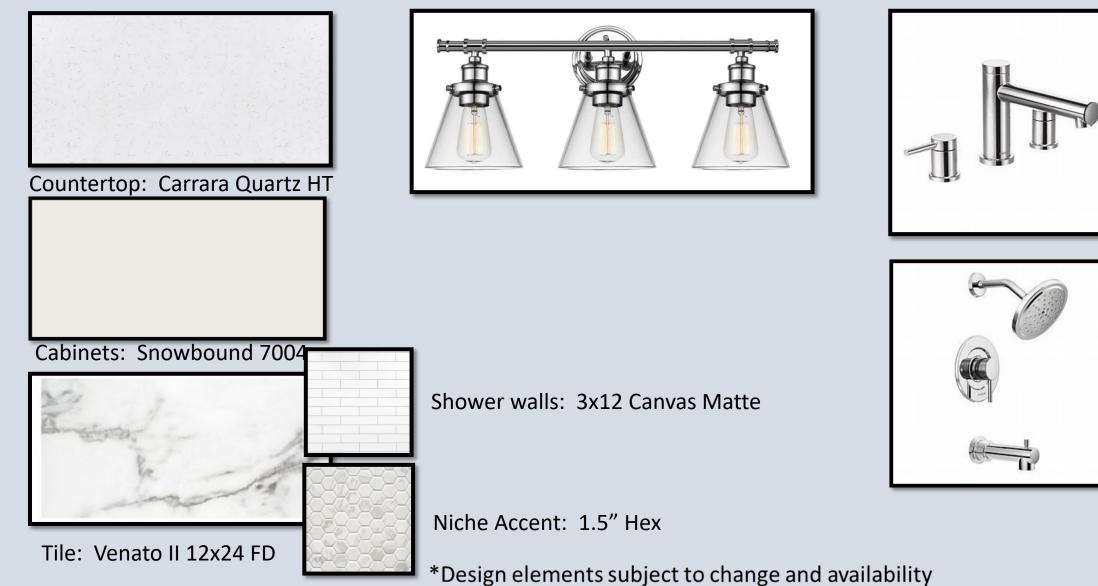

# MASTER BATH

circa LIGHTING

Kohler Shower System with Rain shower

**Freestanding Tub** 

#### Tile: Bianco Carrara Honed Marble 12x24 FD

Shower floor: Bianco Carrara Hex