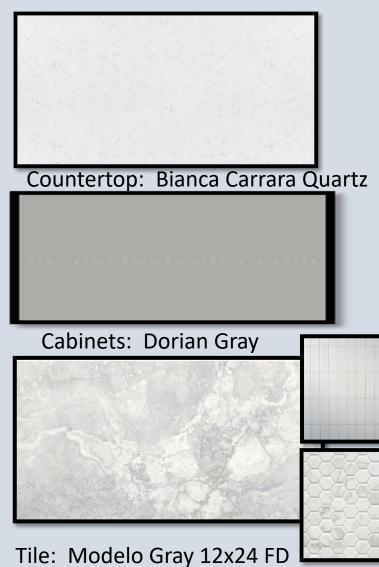

# SECONDARY (#4 Left Back)

Shower Walls: Pewter Gleam

Accent: Hexagon

30" Freedom Built-in fresh food column

18" Freedom Built-in freezer column

24" Professional Dishwasher

24" Microdrawer Microwave

Butler's Wine Celler