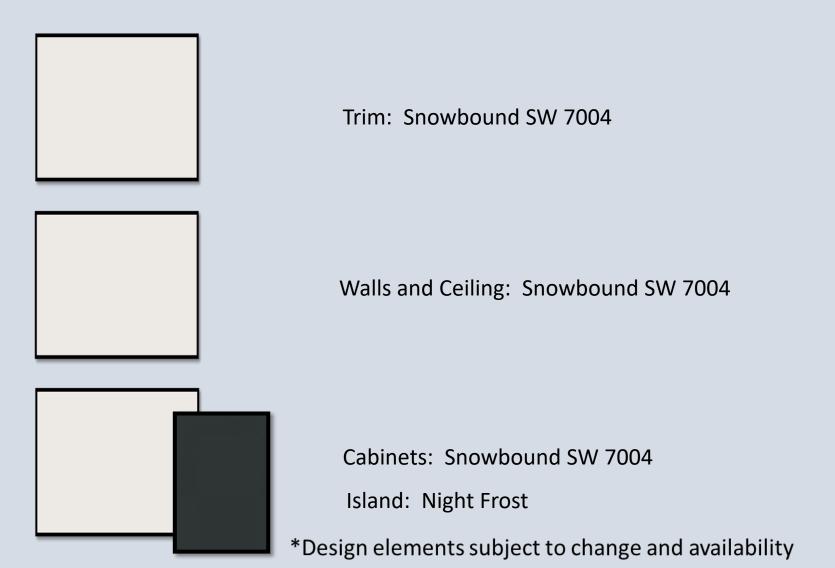

# **INTERIOR PAINT**

# LAUNDRY

Cabinets: Snowbound SW 7004

Tile: Montalcino Arina Bianco Matte FD

25" Deep Laundry Sink

Pull down spray faucet

### GAME ROOM

Countertop: Gray Quartz HT

Cabinets: Snowbound SW 7004