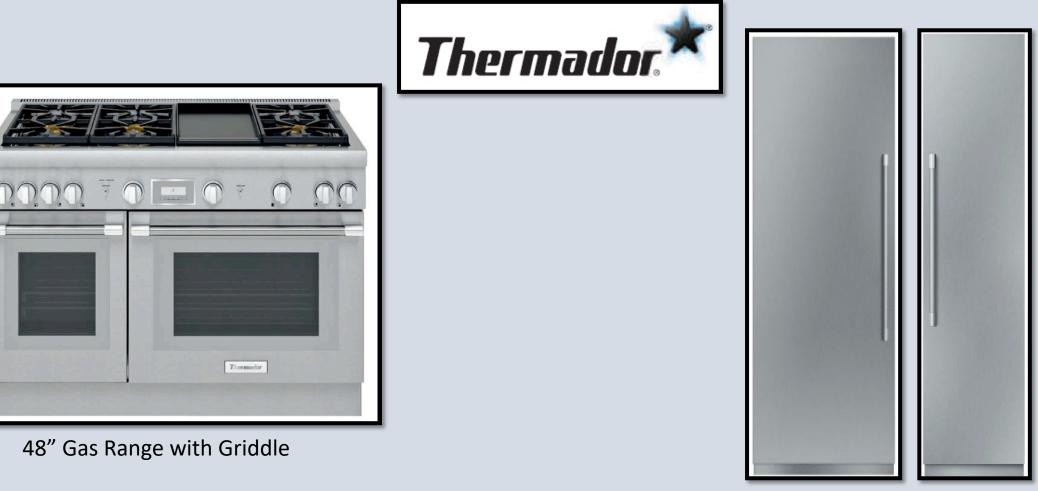

# SECONDARY (#4 Left Back)

Shower Walls: Pewter Gleam

Accent: Hexagon

30" Freedom Built-in fresh food column

18" Freedom Built-in freezer column

24" Professional Dishwasher

24" Microdrawer Microwave

Butler's Wine Celler