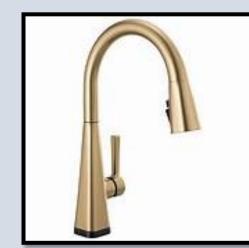

33" Apron Sink

**Delta Pull-Down Faucet with Touch Activation** 

Countertop: Calcatta Quartz HT

Cabinets: Night Frost

Tile: Rialto Grand Hexagon