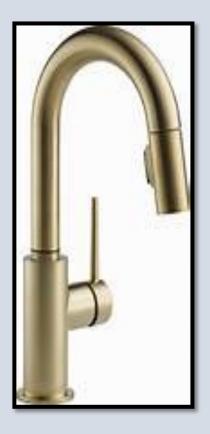

33" Apron Sink

**Delta Pull-Down Faucet with Touch Activation** 

Countertop: Calcatta Quartz HT

Cabinets: Night Frost

Tile: Rialto Grand Hexagon