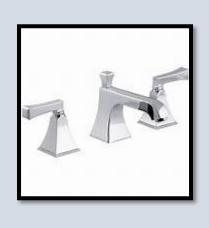

# MASTER BATH

circa LIGHTING

Kohler Shower System with Rain shower

**Freestanding Tub** 