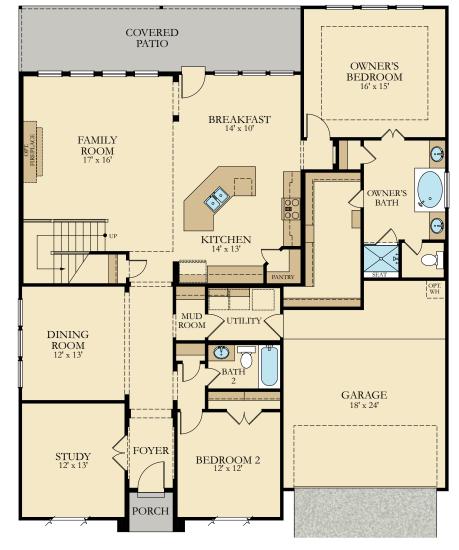

## Sierra Mesa 4964

Vista Collection

3,359 Sq. Ft.

5 Bedrooms

4 Bathrooms

2 Car Garage