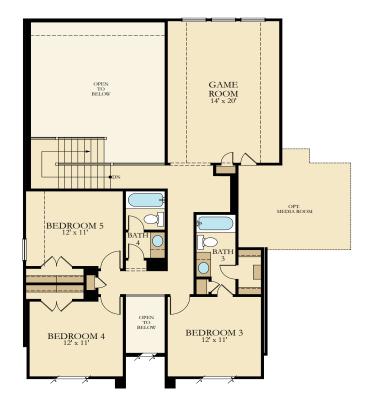

Second Floor

## Sierra Mesa 4964

Vista Collection

3,359 Sq. Ft.

5 Bedrooms

4 Bathrooms

2 Car Garage