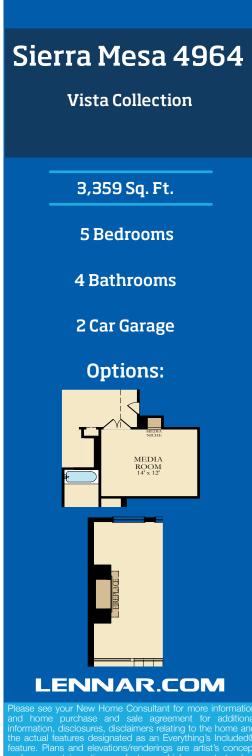

## Sierra Mesa 4964

Vista Collection

3,359 Sq. Ft.

5 Bedrooms

4 Bathrooms

2 Car Garage