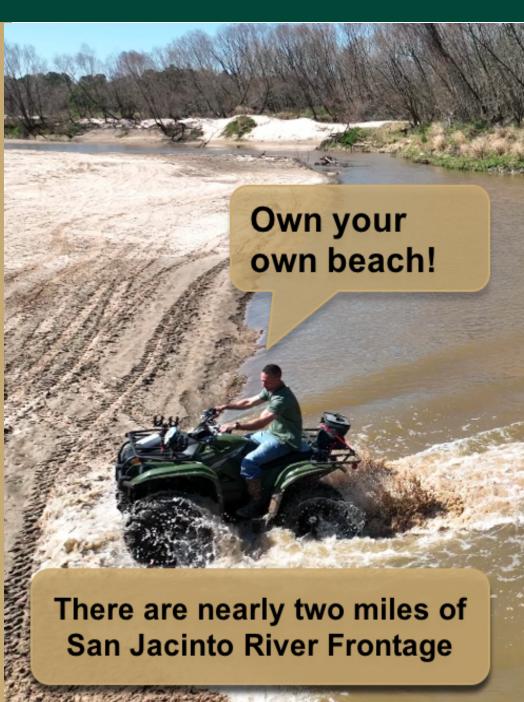

Take a walk (or swim!) along your nearly two miles of San Jacinto river frontage. Here, you can create a getaway for your family and friends to enjoy for years to come.

No fundamental changes to existing land use. The seller asks that this "piece of paradise" be preserved, perhaps by creating your own Texas Land Conservatory. There are potential tax benefits. This property is 100% in the flood plain and is not suitable for development.