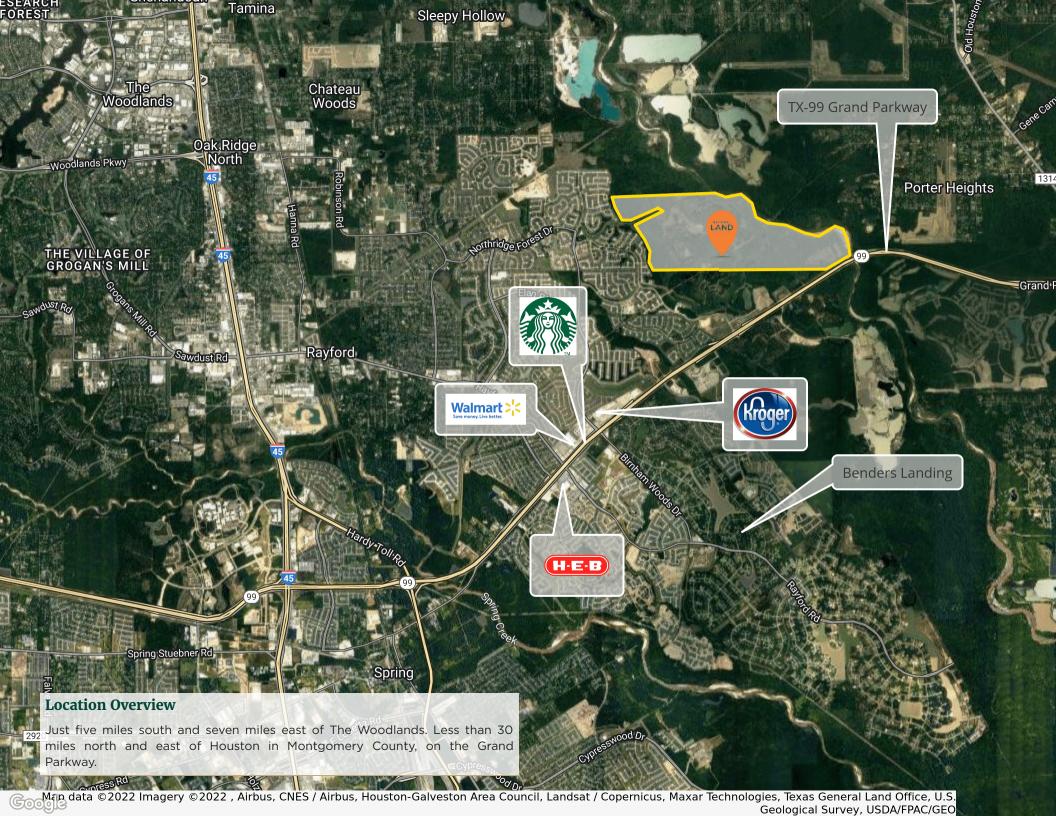

#### **Offering Summary**

 Sale Price:
 \$10,000,000

 Lot Size:
 813 Acres

| Demographics      | 0.5 Miles | 1 Mile    | 1.5 Miles |
|-------------------|-----------|-----------|-----------|
| Total Households  | 265       | 1,251     | 2,359     |
| Total Population  | 904       | 4,068     | 7,420     |
| Average HH Income | \$150,686 | \$138,249 | \$130,519 |