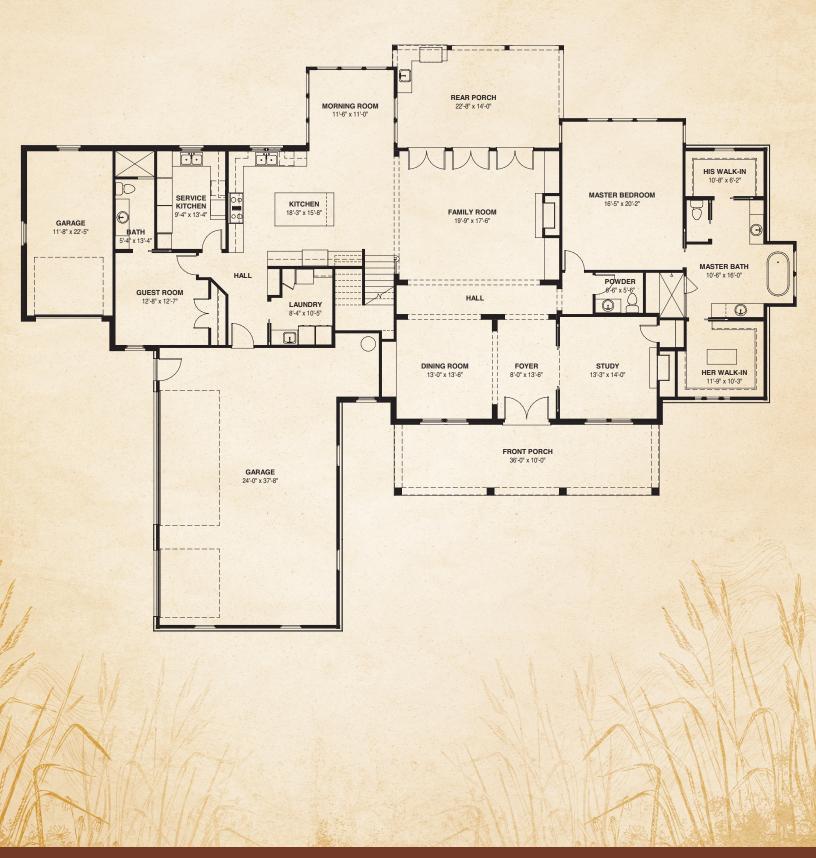

5 beds/5 full baths / 2 - ½ bath 4-car garage

30 Cherry Lake

5,722 square feet Lot size: 1.06 Acres

This expansive modern farmhouse from Morning Star Builders is all about livable luxury, starting with the spacious floor plan and ending with the high-end finishes. A front porch with gas lanterns and white painted brick offers a welcoming arrival experience, while the generously sized living areas are perfect for entertaining family and friends. The farmhouse charm continues into the kitchen, where White Oak stained upper cabinets are paired with painted lower cabinets and a large island. The chef in the family will appreciate the premium GE appliances, as well as the Sharp microwave drawer and Avalon wine cooler. Adding to the charm is extensive painted millwork which accents the primary bedroom, dining room, family room and study. Upstairs, the three en suite bedrooms are upgraded with stain-resistant carpeting. Luxury, livability and location. This home definitely has it all.

## HILL COUNTRY MODERN FARMHOUSE

- · Front and back porches
- · Study with fireplace
- · Downstairs guest room
- · Texas-sized game room and bonus room
- · Outdoor living
- 4-car garage
- · Smart water leak detector system
- · Owner's retreat with his and her closets
- · Insulation exceeds energy efficiency codes