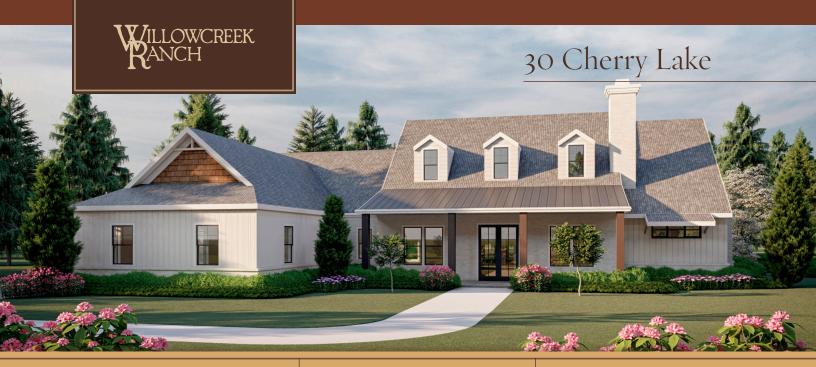

5 beds/5 full baths / 2 - ½ bath 4-car garage

30 Cherry Lake

5,722 square feet Lot size: 1.06 Acres

This expansive modern farmhouse from Morning Star Builders is all about livable luxury, starting with the spacious floor plan and ending with the high-end finishes. A front porch with gas lanterns and white painted brick offers a welcoming arrival experience, while the generously sized living areas are perfect for entertaining family and friends. The farmhouse charm continues into the kitchen, where White Oak stained upper cabinets are paired with painted lower cabinets and a large island. The chef in the family will appreciate the premium GE appliances, as well as the Sharp microwave drawer and Avalon wine cooler. Adding to the charm is extensive painted millwork which accents the primary bedroom, dining room, family room and study. Upstairs, the three en suite bedrooms are upgraded with stain-resistant carpeting. Luxury, livability and location. This home definitely has it all.

## WILLOWCREEK RANCH

With expansive homesites, exceptional amenities and a prime locale, this gated community is the perfect escape from big city bustle while still being close to it all.

- · I-7+ acre estate homesites
- · Sparkling 40-acre lake
- · Miles of hiking, biking and riding trails
- · Equestrian center
- · Minutes from The Woodlands and ExxonMobil Campus