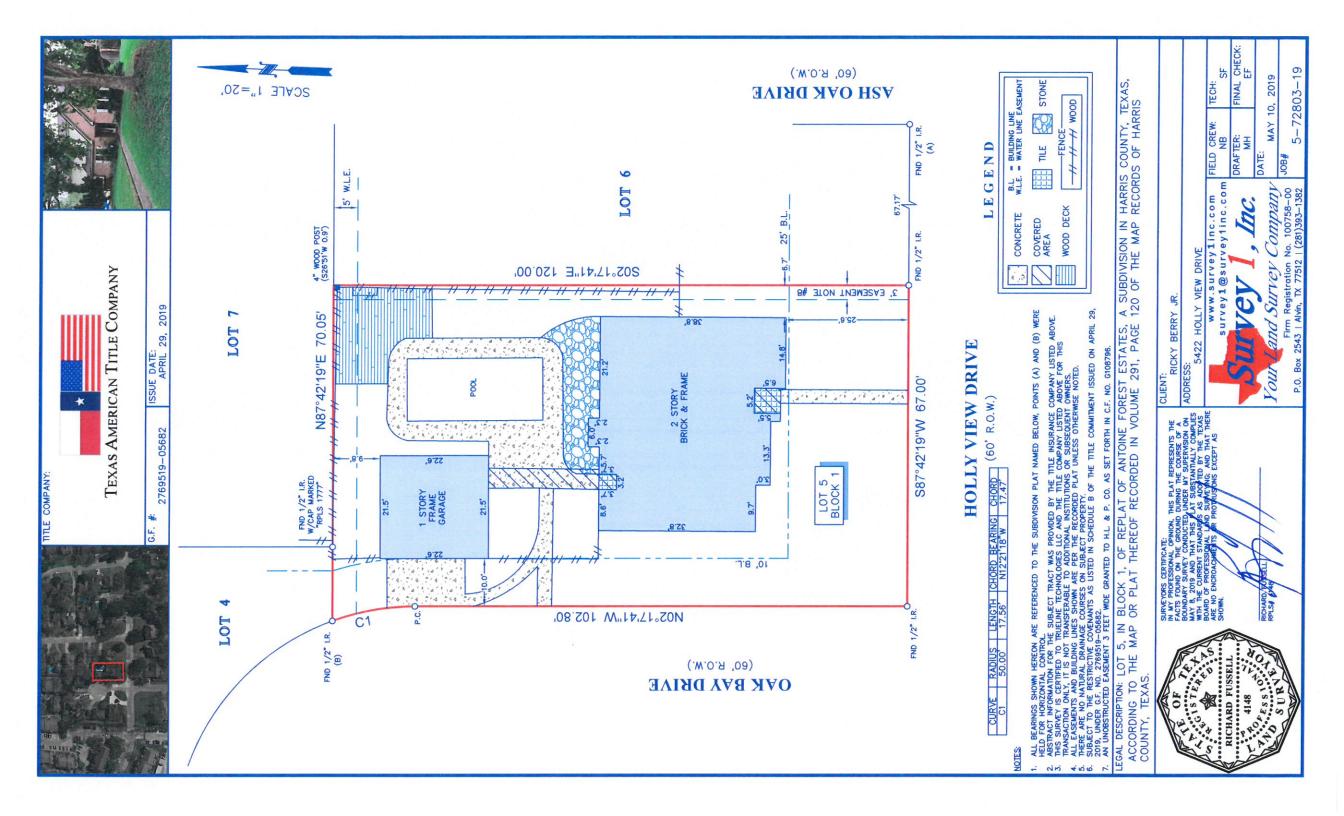

Page 1 of 2 in order 125347 File number: 2769519-05682

Lender: VIP MORTGAGE, INC. Buyer: RICKY ONEAL BERRY, JR.

Seller: TORAN INVESTMENTS, LLC, A TEXAS LIMITED

LIABILITY COMPANY

Completed: 5/10/2019 Surveyed: 5/10/2019

**COMMUNITY NUMBER: 48201C** 

PANEL: 0655 SUFFIX: M INDEX DATE: 06/09/14 F.I.R.M DATE: 06-09-14

ZONE: AE

Premises: 5422 HOLLY VIEW DR, HOUSTON, TEXAS 77091 HARRIS

Description of encroachments, violations or other points of interest at the time of the inspection:

CERTIFIED TO: TEXAS AMERICAN TITLE COMPANY, VIP MORTGAGE, INC.

LEGAL DESCRIPTION: LOT 5, BLOCK 1 ANTOINE FOREST ESTATES ACCORDING TO THE PLAT THEREOF, AS

RECORDED IN PLAT BOOK 291, PAGE 120 OF THE PUBLIC RECORDS OF HARRIS COUNTY,

TEXAS.

(rev.0 5/14/2019) (rev.0 5/14/2019)

TRUELINE TECHNOLOGIES LLC: THE FOLLOWING PRODUCT HAS BEEN COMPLETED BY THE STATE LICENSED LAND SURVEYING FIRM AS INDICATED ON THE FOLLOWING PAGE. TRUELINE TECHNOLOGIES LLC PROVIDES THE DIGITAL TRANSMISSION AND ARCHIVING OF THE PRODUCT, AND IS NOT INVOLVED IN ANY FACET OF THE TECHNICAL FIELD WORK PERFORMED AND MAKES NO WARRANTIES AS TO THE ACCURACY OF SUCH WORK. ALL TRANSMISSIONS OF THE PRODUCT ARE VIA A SECURE "SHA-1" SECURE HASH MESSAGE DIGEST AUTHENTICATION CODE WITHIN ITS SIGNATURE FILE: A MANUALLY SIGNED AND SEALED LOG OF THIS SURVEY'S SIGNATURE FILE IS KEPT ON FILE AT THE PERFORMING SURVEYORS OFFICE.