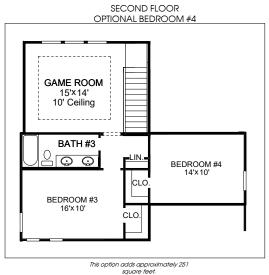

GAME ROOM 15'x 14' 10' Ceiling BATH#3 BEDROOM #3

**DESIGN 2100W E-1** 

**DESIGN 2100W E-30** 

**DESIGN 2100W E-50** 

This design, as originally designed and prior to any changes you make, is estimated to yield approximately the number of square feet shown on page 1. All dimensions are approximate, Square footage may vary based on as-built dimensions, configurations, plan options and/or the method of calculation. Designs are nevit-o-scale, and are conceptual illustrations that may differ from construction plans or completed improvements. A design may depict features not available on all homesites or in all communities. Perry Homes reserves the right to make changes in plans and specifications, and to substitute material of similar quality. Prices, terms, promotions, plans, dimensions, features, options, amenities, elevations, designs, square footages, specifications, materials, and availability of homes or communities are subject to change without notice or obligation. All obligations will be governed by a written contract. This design does normality and may require additional charges. Please check with Perry Homes to verify current offeriors in the recommunities are considerant. This reoderior is the construction or exhibition is extrict prohibited (A) Perry Homes 11.0. 2010.