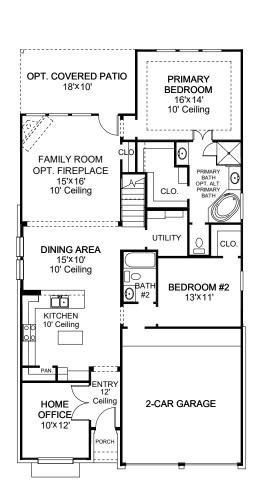

GAME ROOM 15'x 14' 10' Ceiling BATH#3 BEDROOM #3

**DESIGN 2100W E-1** 

**DESIGN 2100W E-30** 

**DESIGN 2100W E-50** 

This design, as originally designed and prior to any changes you make, is estimated to yield approximately the number of square feet shown on page 1. All dimensions are approximate, Square footage may vary based on as-built dimensions, configurations, plan options and/or the method of calculation. Designs are nevit-o-scale, and are conceptual illustrations that may differ from construction plans or completed improvements. A design may depict features not available on all homesites or in all communities. Perry Homes reserves the right to make changes in plans and specifications, and to substitute material of similar quality. Prices, terms, promotions, plans, dimensions, features, options, amenities, elevations, designs, square footages, specifications, materials, and availability of homes or communities are subject to change without notice or obligation. All obligations will be governed by a written contract. This design does normality and may require additional charges. Please check with Perry Homes to verify current offeriors in the recommunities are considerant. This reoderior is the construction or exhibition is extrict prohibited (A) Perry Homes 11.0. 2010.