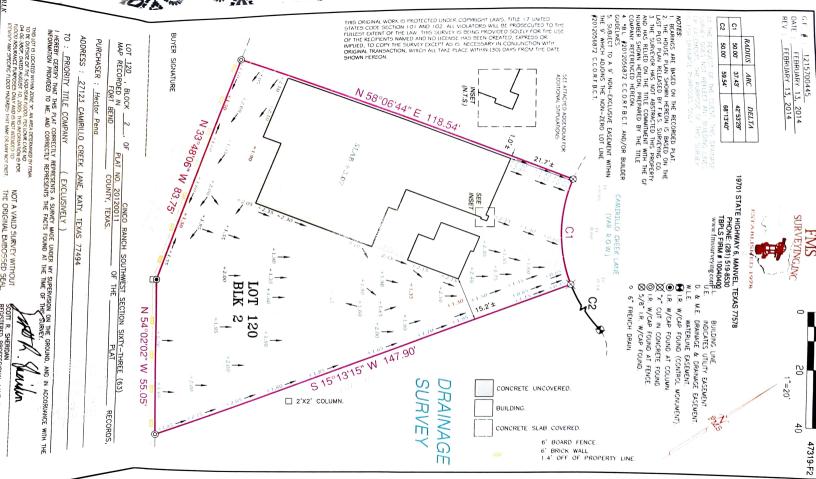

1215700445 SURVEYING INC 0 20 40 NOVEMBER 12, 2012 DATE SCALE : 1"=20" REV FEBRUARY 13, 2014 RADIUS ARC DELTA 50.00 CI 37.43 42"53'29" 19701 STATE HIGHWAY 6, MANVEL, TEXAS 77578 C2 50.00 PHONE: (281) 519-8530 TBPLS FIRM \*10040400 www.fmssurveying.com 50 54 68"13'40" BUILDING LINE INDICATES UTILITY EASEMENT U.E. D. & M.E. DRAINAGE & DRAINAGE EASEMENT W.L.E. WATERLINE EASEMENT. NOTES NOTES

1. BEARINGS ARE BASED ON THE RECORDED PLAT.

2. THE HOUSE PLAN SHOWN HEREON IS BASED ON THE LAST PLOT PLAN RELEASED BY F.M.S. SURVEYING CO.

3. THE SURVEYOR HAS NOT ABSTRACTED THIS PROPERTY AND HAS RELIED ON THE TITLE COMMITMENT WITH THE GF NUMBER SHOWN HEREON, PREPARED BY THE TITLE COMPANY REFERENCED HEREON. W/CAP FOUND (CONTROL MONUMENT) I.R. W/CAP FOUND AT COLUMN. CUT IN CONCRETE FOUND I.R. W/CAP FOUND AT FENCE Ø 5/8" I.R. W/CAP FOUND. BRICK WALL 1' OFF OF PROPERTY LINE 6" FRENCH DRAIN 4 \*B.L. \$2012056872 C.C.O.R.F.B.C.T. AND/OR BUILDER GUIDELINES CAMIRILLO CREEK LANE 5. SUBJECT TO A 9' NON-EXCLUSIVE EASEMENT WITHIN THE 9' WHICH ADJOINS THE NON-ZERO LOT LINE 

#2012056872 C.C.O.R.F.B.C.T. (VAR. R.O.W.) BOARD FENCE. 5' W.L.E. CONCRETE SLAB COVERED. CONCRETE UNCOVERED SEE ATTACHED ADDENDUM FOR ADDITIONAL STIPULATIONS BUILDING 20' B.L. 1.0'± 0 0.5 5.7 SEE نیا INSET INSET 0 ž (N.T.S.) 0 ઝ o. PULLES EXTRAT OF TO OF THE NECHTENES IN IMPLIED, TO COPY THE ONIGINAL TRANSACTIC SHOWN HEREON ONE STORY BRICK, 14.8 STONE & FRAME B.L. LOT 120 BLKN 33°48'06" W 83.75' PORTION OF 25' B.L. 14' U.E. PER WILEY JOHNSON, THERE WILL BE AN AMENDING PLAT FILED TO CHANGE THE 10' N 54°02'02" W 55.05 SIDE BUIDLING LINE TO A 9' SIDE BUILDLING LINE, FMS SURVEYING ASSUMES NO LIABILITY TO SAID AMENDMENT. CINCO RANCH SOUTHWEST SECTION SIXTY-THREE (63)BLOCK \_2\_, OF LOT 120 RECORDS, PLAT NO. 20120011 MAP RECORDED IN FORT BEND OF THE COUNTY, TEXAS. PURCHASER : Hector Pena ADDRESS 27123 CAMIRILLO CREEK LANE, KATY, TEXAS 77494 PRIORITY TITLE COMPANY ( EXCLUSIVELY ) HERERY CERTIFY THAT THIS PLAT CORRECTLY REPRESENTS A SURVEY MADE UNDER MY SUPERVISION ON THE GROUND, AND IN ACCORDANCE WITH THE STORMATION PROVIDED TO ME, AND CORRECTLY REPRESENTS THE FACTS FOUND AT THE TIME OF THIS SURVEY. one of the LOCATED Activity American and NETA DETERMINED EXCITANT
OF BY DOMESTIC REPORT THE SEC.
WE COUNTY OF DETERMINED ACTIVITY OF THE ACTIVITY AND ACTIVITY OF THE ACTIVITY ACTIVITY ACTIVITY ACTIVITY AND ENDED INTERPRETATION OF COUNTY OF THE ACTIVITY ACTIVITY AND ENDED INTERPRETATION OF COUNTY OF THE ACTIVITY ACTIV NOT A VAILD SURVEY WITHOUT SCOTT R. SHERIDAN REGISTERED PROFESSIONAL LAND SURVEYOR, No. 6171 THE ORIGINAL EMPLOYED SEAL