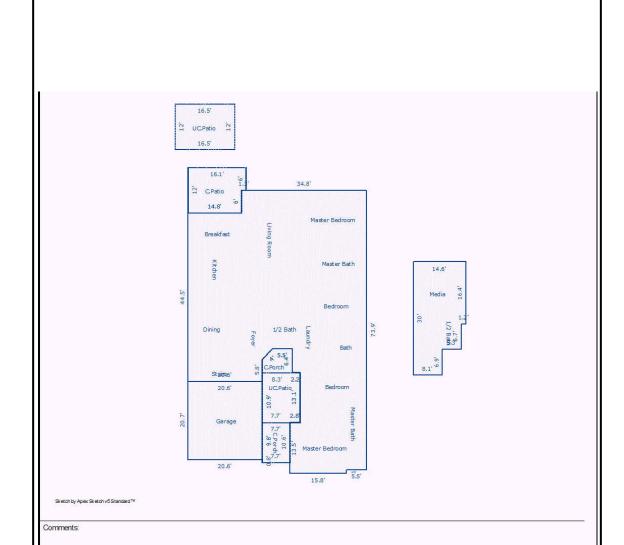

## SKETCH ADDENDUM

File No. 1015617

| Code | Description  | Net Size | Net Totals                              |
|------|--------------|----------|-----------------------------------------|
| GLA1 | First Floor  | 2829.09  | 2829.09                                 |
| GLA2 | Second Floor | 385.11   | 385.11                                  |
| GAR  | Garage       | 426.42   | 426.42                                  |
| P/P  | Porch        | 81.92    | 1/2/2/2/2/2/2/2/2/2/2/2/2/2/2/2/2/2/2/2 |
|      | Porch        | 137.92   |                                         |
|      | Porch        | 49.30    |                                         |
|      | Porch        | 185.57   |                                         |
|      | Porch        | 198.00   | 652.72                                  |
|      |              |          |                                         |

| LI         | /ING A<br>Breakd | Common Common | DREAM | Subtotals |
|------------|------------------|---------------|-------|-----------|
| First Floo |                  |               | - = % | 20 0000   |
| 0.5 x      | 2.8              |               | 2.8   | 4.00      |
|            | 49.6             |               | 35.9  | 1781.66   |
|            | 20.6             |               | 8.6   | 177.75    |
|            | 6.4              |               | 20.7  | 132.48    |
|            | 6.0              |               | 34.8  | 208.80    |
|            | 13.1             |               | 18.5  | 242.35    |
|            | 21.3             |               | 12.5  | 266.25    |
|            | 1.0              | x             | 15.8  | 15.80     |
| Second Flo |                  |               |       |           |
|            | 6.9              |               | 8.1   | 55.89     |
|            | 16.4             |               | 14.6  | 239.44    |
|            | 6.7              | x             | 13.4  | 89.78     |
|            |                  |               |       |           |
|            |                  |               |       |           |
|            |                  |               |       |           |
|            |                  |               |       |           |
|            |                  |               |       |           |