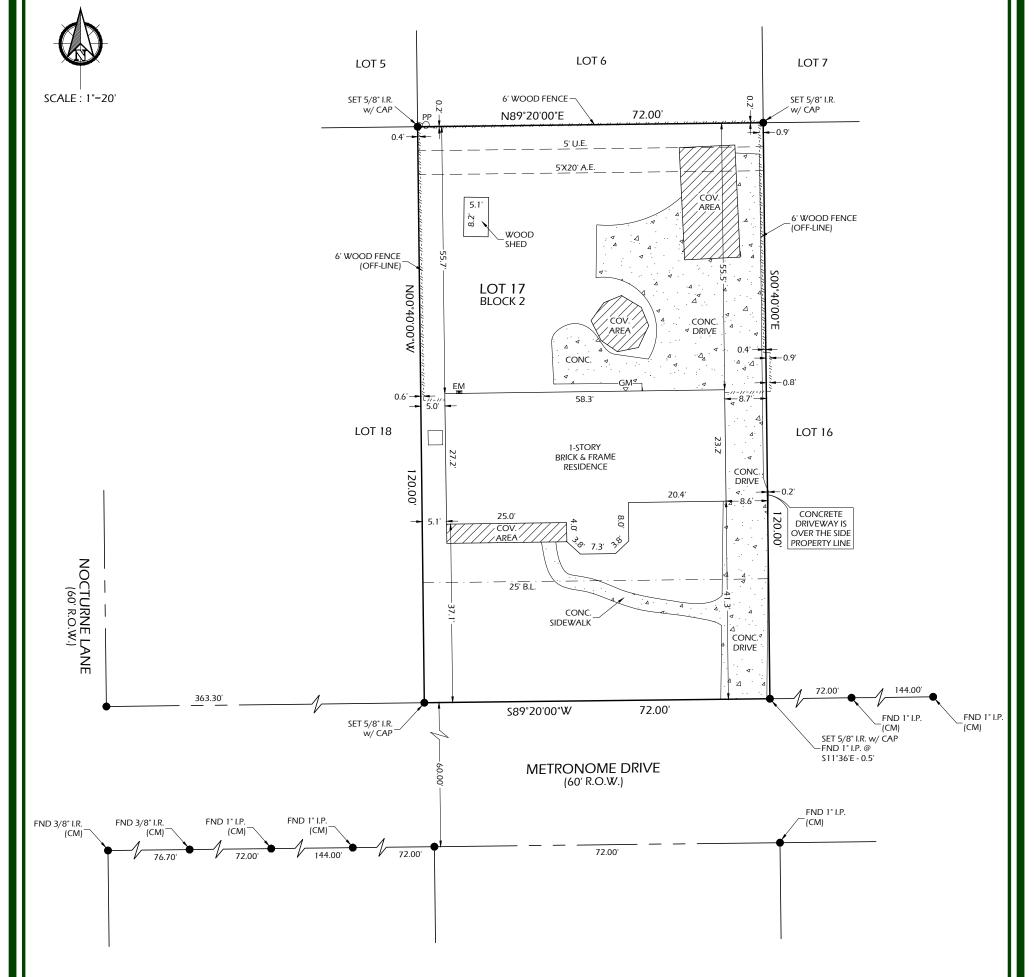

## A LAND TITLE SURVEY OF

LOT 17, IN BLOCK 2, OF ENCHANTED FOREST, SECTION ONE, A SUBDIVISION IN HARRIS COUNTY, TEXAS, ACCORDING TO THE MAP OR PLAT THEREOF RECORDED IN VOLUME 98, PAGE 66, OF THE MAP RECORDS OF HARRIS COUNTY, TEXAS

(BEARINGS BASED ON THE RECORDED PLAT)

- SURVEYOR HAS NOT ABSTRACTED PROPERTY. SURVEY IS BASED ON LEGAL DESCRIPTIONS SUPPLIED BY TITLE COMPANY. EASEMENTS, BUILDING LINES, ETC., SHOWN HEREON ARE AS IDENTIFIED BY GF. NO
- 179617-RN-2 OF WFG NATIONAL TITLE INSURANCE COMPANY.
  2. NOTHING IN THIS SURVEY IS INTENDED TO EXPRESS AN OPINION REGARDING OWNERSHIP OR TITLE.
- THE WORD CERTIFY IS UNDERSTOOD TO BE AN EXPRESSION OF PROFESSIONAL JUDGMENT BY THE SURVEYOR, WHICH IS BASED ON HIS BEST KNOWLEDGE, INFORMATION AND BELIEF.

## SCHEDULE B EXCEPTIONS:

- 1. SITE SUBJECT TO RESTRICTIVE COVENANTS AS RECORDED IN VOL. 98, PG. 66 H.C.M.R.; VOL. 5230, PG.
- 338 H.C.D.R.; H.C.C.F. NOS. 20140012606, 20150390675 AND RP-2016-334446.

  10.f. THE SUBJECT PROPERTY IS LOCATED WITHIN THE CITY OF HOUSTON OR WITHIN ITS EXTRA TERRITORIAL JURISDICTION (WITHIN 5 MILES OF THE CITY LIMITS BUT OUTSIDE ANOTHER MUNICIPALITY) #85-1878, PERTAINING TO AMONG OTHER THINGS, THE PLATTING AND REPLATTING OF REAL PROPERTY AND TO THE ESTABLISHMENT OF BUILDING LINES (25 FEET ALONG MAJOR THOROUGHFARES AND 10 FEET ALONG OTHER STREETS). A CERTIFIED COPY OF SAID ORDINANCE WAS FILED UNDER H.C.C.F. NO.
- 10.g. TERMS, CONDITIONS AND PROVISIONS OF THAT ORDINANCE #89-1312 OF THE CITY OF HOUSTON, A CERTIFIED COPY OF WHICH IS RECORDED UNDER H.C.C.F. NO. M337573. WHICH PROVIDES THAT SELLERS ADVISE PURCHASERS OF THE RESTRICTIONS OUTSTANDING AGAINST THE PURCHASE PROPERTY.

DATE: 09-07-2017

REVISION:

DRAWN BY: DP

APPROVED BY: DWG

PROJECT NO: GL-4547

FLOOD INFORMATION PROPERTY "IS NOT" IN THE 100 YEAR FLOOD ZONE, THIS PROPERTY LIES IN ZONE "X" ACCORDING TO F.I.R.M. MAP NO.

8201C0645L DATED 06-18-2007. BY GRAPHIC PLOTTING ONLY, WE DO NOT ASSUME RESPONSIBILITY FOR EXACT DETERMINATION.

<u>LEGEND:</u> H.C.M.R. - HARRIS COUNTY MAP RECORD H.C.D.R. - HARRIS COUNTY DEED RECORD H.C.C.F. - HARRIS COUNTY CLERK FILE R.O.W. - RIGHT OF WAY CM - CONTROL MONUMENT I.R./I.P. - IRON ROD/IRON PIPE B.Ĺ. - BUILDING LIŃE LLE - LITHITY EASEMENT A.E. - AERIAL EASEMENT EM - ELECTRIC METER GM - GAS METER