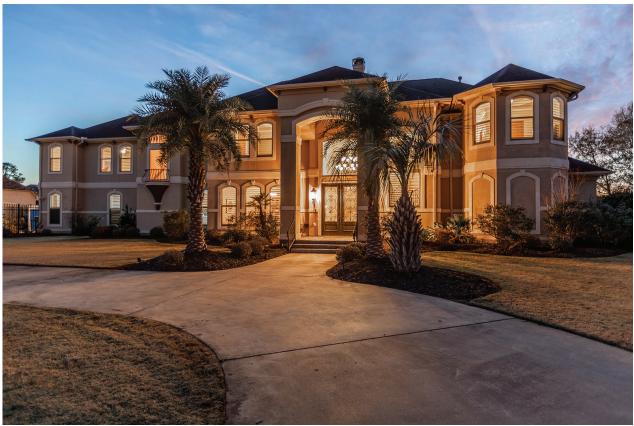

## **8 Estates of Montclaire - HOME FEATURES**

INSTALLED 2019:

- TWO TANKLESS WATER HEATERS
- GENERAC GENERATOR

CUSTOM DESIGNED GUNITE POOL/SPA BUILT BY BOB SCHWARLOSE

- 1200 SQ FT WATER SURFACE AREA WITH 100 SQ FT LARGE EVELATED SPA.
- OVERALL LENGTH 50FT
- ESTIMATED 35,000 GALS
- 2,000 SQ FT DECKING

## Please call to arrange a private viewing: STACIE FONTENOT - RE/MAX ONE - 409-338-9550