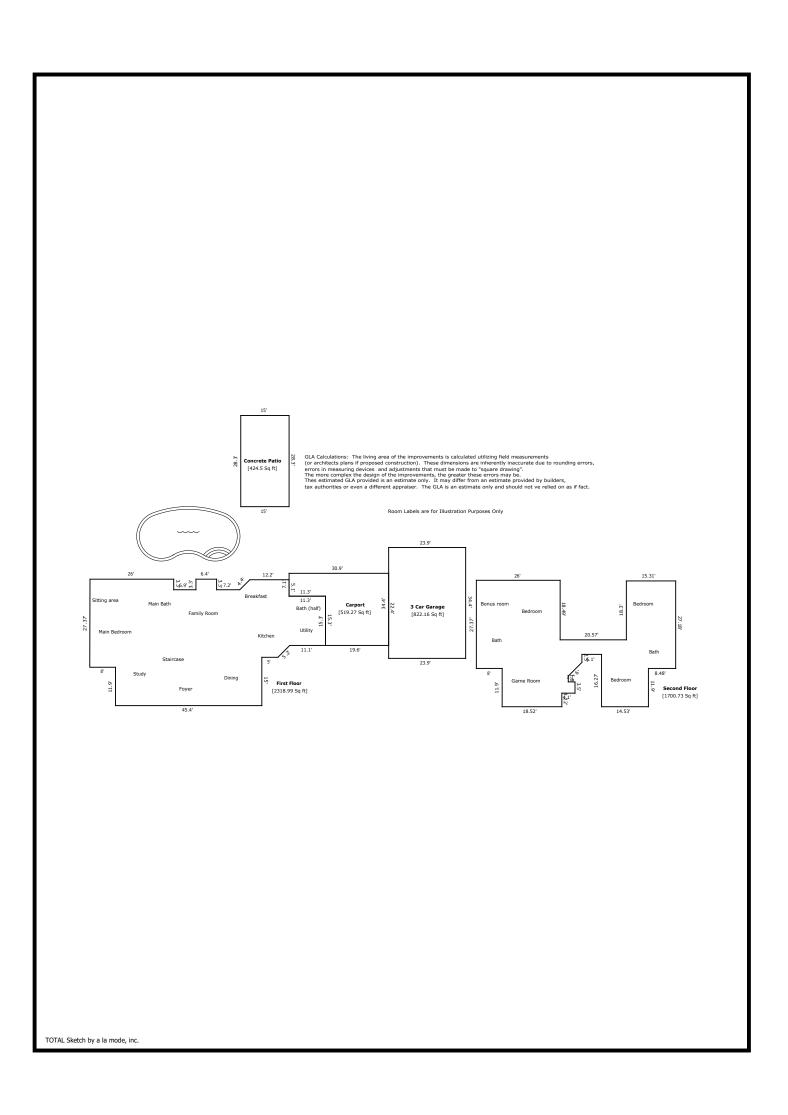

# Building Sketch (Page - 2)

| Client           | John Baxendale   |        |          |                |
|------------------|------------------|--------|----------|----------------|
| Property Address | 4395 Longwood Dr |        |          |                |
| City             | Conroe           | County | State TX | Zip Code 77304 |
| Appraiser        | Jill Harvey      |        |          |                |

| TOTAL Sketch by a la mode, inc. | Area Calculations Summary |  |
|---------------------------------|---------------------------|--|
| Living Area                     |                           |  |
| First Floor                     | 2318.99 Sq ft             |  |
| Second Floor                    | 1700.73 Sq ft             |  |
| Total Living Area (Rounded):    | 4020 Sq ft                |  |
| Non-living Area                 |                           |  |
| Carport                         | 519.27 Sq ft              |  |
| 3 Car Garage                    | 822.16 Sq ft              |  |
| Concrete Patio                  | 424.5 Sq ft               |  |
|                                 |                           |  |

| TOTAL Sketch by a la mode, inc. | Area Calculations Summary |                                      |
|---------------------------------|---------------------------|--------------------------------------|
| Living Area                     | Calco                     | ulation Details                      |
| First Floor                     | 2318.99 Sq ft             | 6.4 × 3.3 = 21.12                    |
|                                 |                           | $15.3 \times 11.1 = 169.83$          |
|                                 |                           | $0.5 \times 0.2 \times 0.2 = 0.02$   |
|                                 |                           | $15.3 \times 0.2 = 3.06$             |
|                                 |                           | $0.5 \times 3.48 \times 3.48 = 6.04$ |
|                                 |                           | $20.6 \times 3.48 = 71.63$           |
|                                 |                           | $24.08 \times 5 = 120.38$            |
|                                 |                           | 39.08 × 3.72 = 145.48                |
|                                 |                           | $0.5 \times 3.11 \times 3.11 = 4.84$ |
|                                 |                           | $35.97 \times 3.11 = 111.9$          |
|                                 |                           | 35.97 × 20.5 = 737.3                 |
|                                 |                           | 39.27 × 18.07 = 709.36               |
|                                 |                           | 27.37 × 7.93 = 217.13                |
|                                 |                           | $0.5 \times 27.37 \times 0.07 = 0.9$ |
| Second Floor                    | 1700.73 Sq ft             | 27.37 × 8 = 218.93                   |
|                                 |                           | 39.27 × 18 = 706.78                  |
|                                 |                           | $20.78 \times 0.52 = 10.87$          |
|                                 |                           | $16.55 \times 2 = 33.11$             |
|                                 |                           | 3.5 × 2.1 = 7.35                     |
|                                 |                           | $0.5 \times 4.24 \times 4.24 = 9$    |
|                                 |                           | 7.01 × 4.24 = 29.75                  |
|                                 |                           | $4.51 \times 6.1 = 27.52$            |
|                                 |                           | 20.78 × 7.7 = 159.98                 |
|                                 |                           | $39.08 \times 6.83 = 267.06$         |
|                                 |                           | 27.18 × 8.48 = 230.38                |
| Total Living Area (Rounded):    | 4020 Sq ft                |                                      |
| Non-living Area                 |                           |                                      |
| Carport                         | 519.27 Sq ft              | 22.4 × 19.6 = 439.04                 |
|                                 |                           | 7.1 × 11.3 = 80.23                   |
| 3 Car Garage                    | 822.16 Sq ft              | 23.9 × 34.4 = 822.16                 |
| Concrete Patio                  | 424.5 Sq ft               | 15 × 28.3 = 424.5                    |