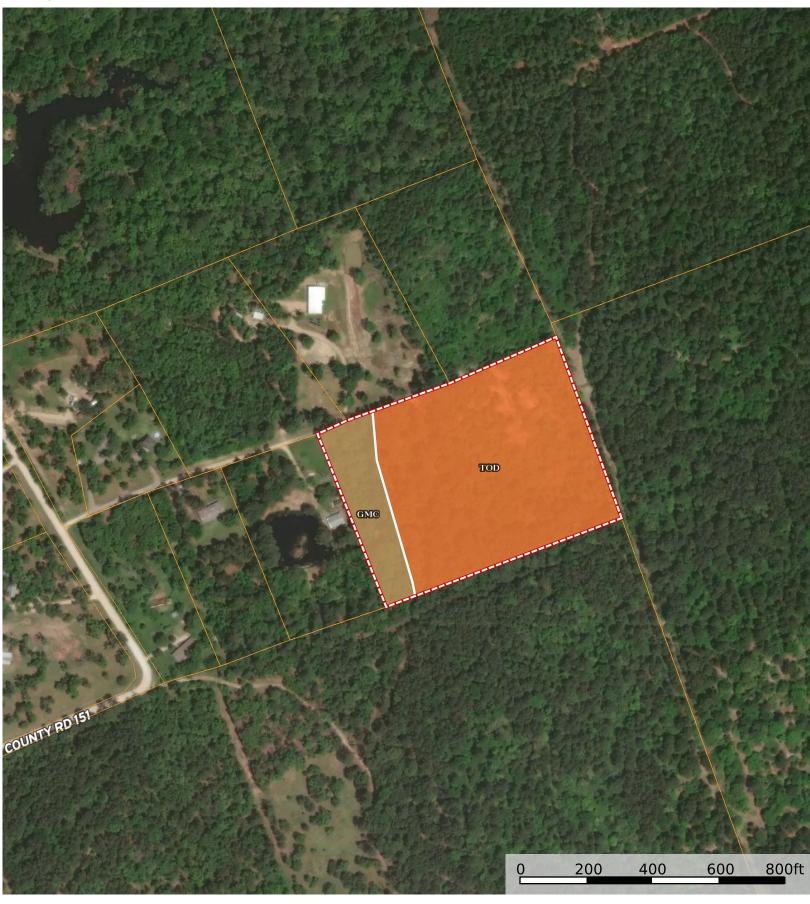

Boundary

## Boundary 10.07 ac

| SOIL CODE | SOIL DESCRIPTION                              | ACRES  | %     | CPI | NCCPI | CAP  |
|-----------|-----------------------------------------------|--------|-------|-----|-------|------|
| ToD       | Tonkavar fine sand, 1 to 8 percent slopes     | 8.41   | 83.43 | 0   | 33    | 4s   |
| GmC       | Gomery loamy fine sand, 1 to 5 percent slopes | 1.66   | 16.47 | 0   | 49    | 3e   |
| TOTALS    |                                               | 10.08( | 100%  | -   | 35.6  | 3.84 |

<sup>(\*)</sup> Total acres may differ in the second decimal compared to the sum of each acreage soil. This is due to a round error because we only show the acres of each soil with two decimal.