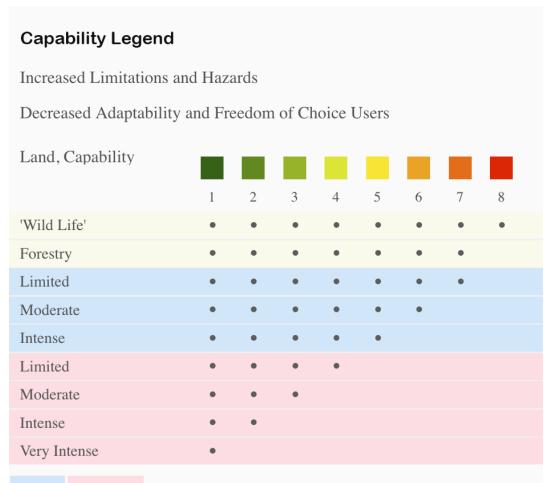

## **Grazing Cultivation**

- (c) climatic limitations (e) susceptibility to erosion
- (s) soil limitations within the rooting zone (w) excess of water  $\frac{1}{2}$